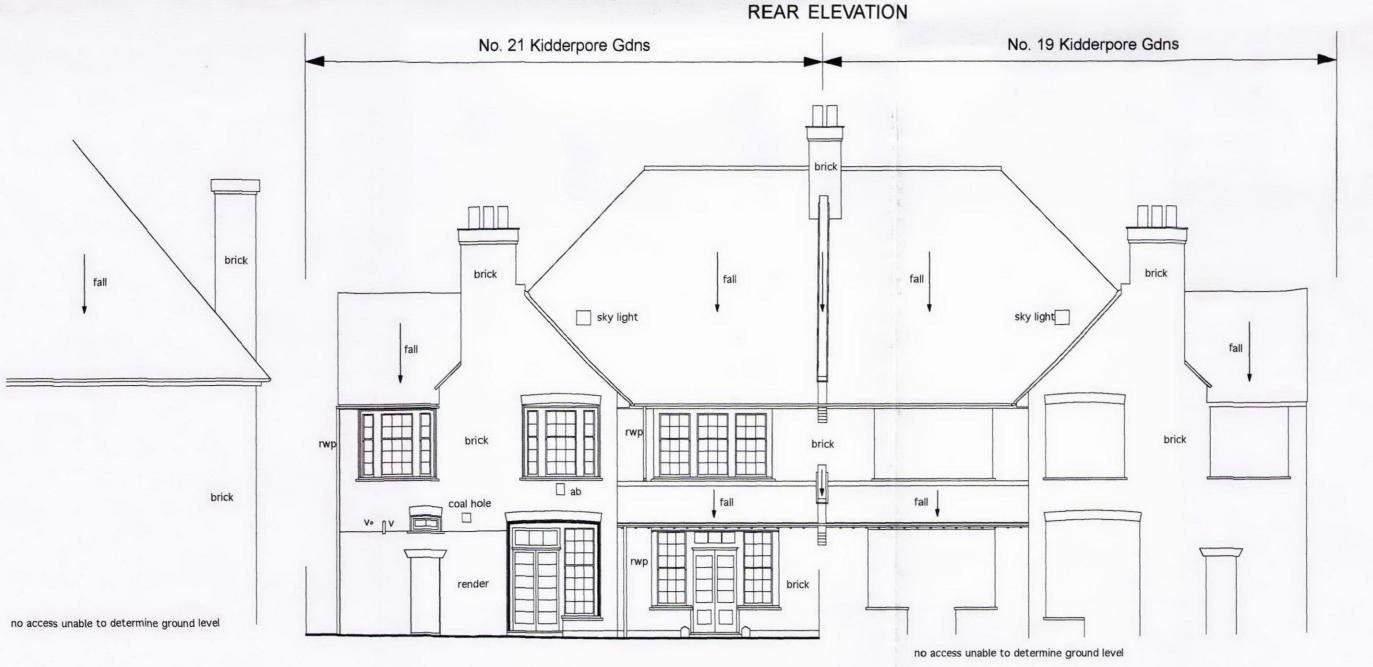

**PROJECT** 

21 Kidderpore Gardens Hampstead. NW3

DRAWING TITLE

**Proposed Floor Plans** 

SCALE 1: 100 DATE Nov 2011

DRAWING NUMBER

Datum 49.00m

Drawing No. 06. 918.02