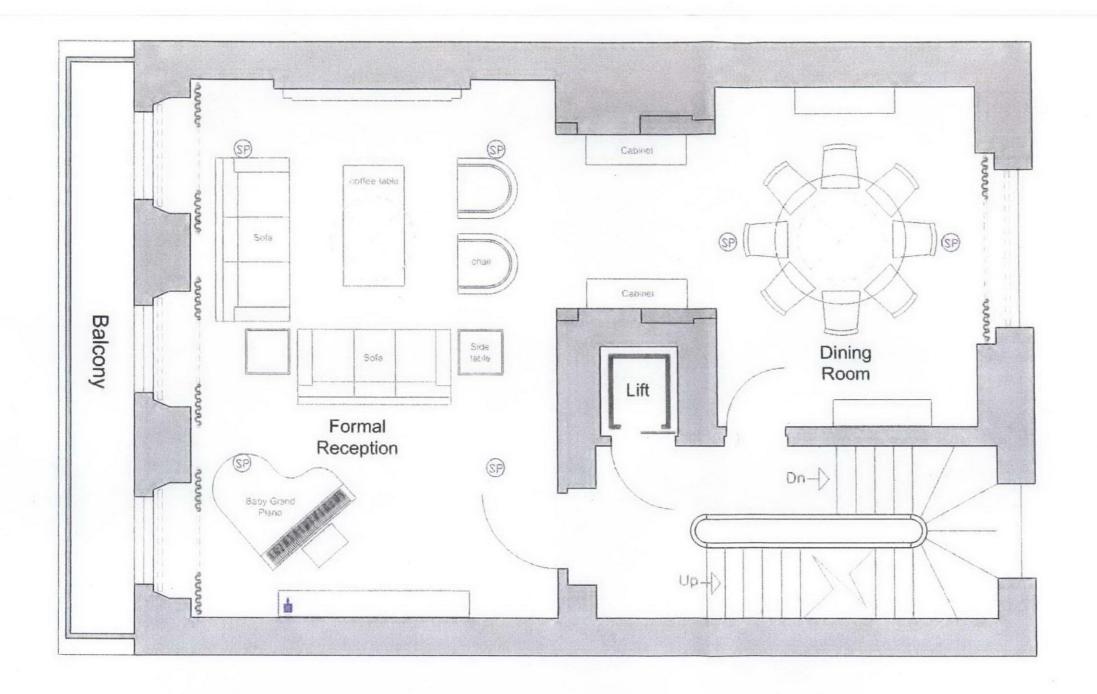

17 Chester Terrace - Proposed Audio Visual First Floor - 1:50@A3

**CEILING SPEAKER** See specification for details

DVD/ CD/ DAB See specification for details

I POD DOCKING STATION See specification for details

WALL SPEAKER See specification for details

Project

17 Chester Terrace Regents Park. London

Client

Private Client

| Job No. | Drg No. | Rev |
|---------|---------|-----|
| 09_020  | 022     |     |

Title

Audio Visual First Floor AV

Date 09\_07\_30 Scale 1/50@A3