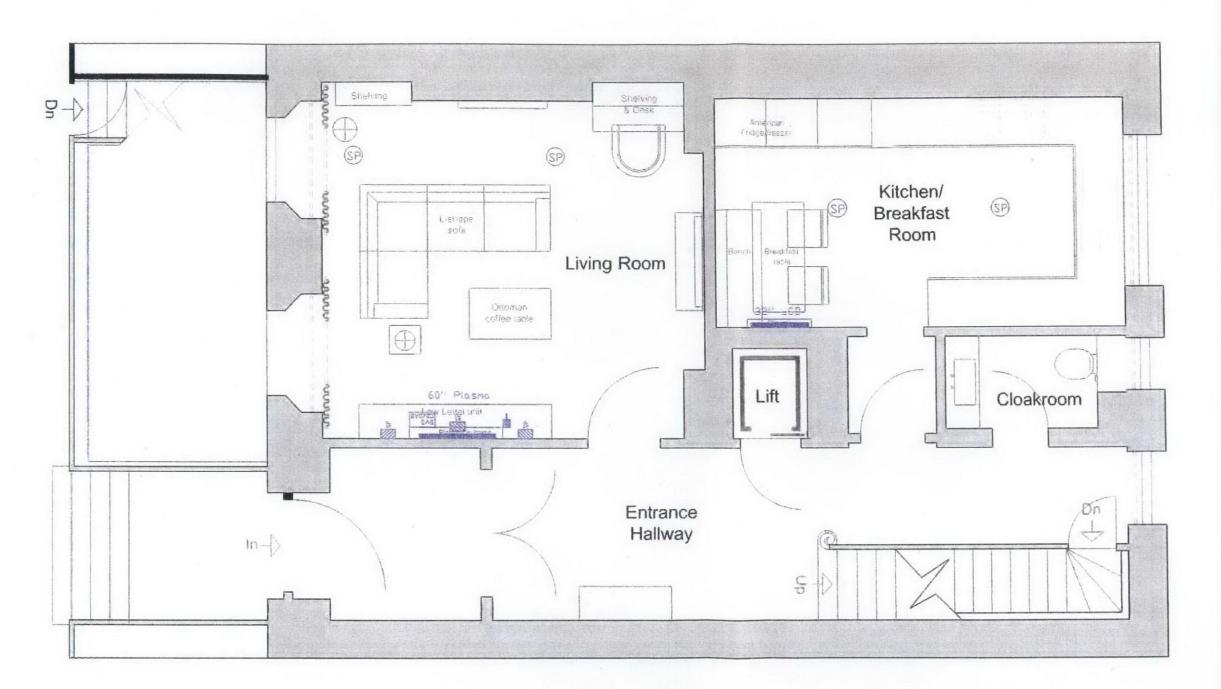

17 Chester Terrace - Proposed Audio Visual Ground Floor - 1:50@A3

CEILING SPEAKER See specification for details

DVD/ CD/ DAB See specification for details

I POD DOCKING STATION See specification for details

WALL SPEAKER See specification for details