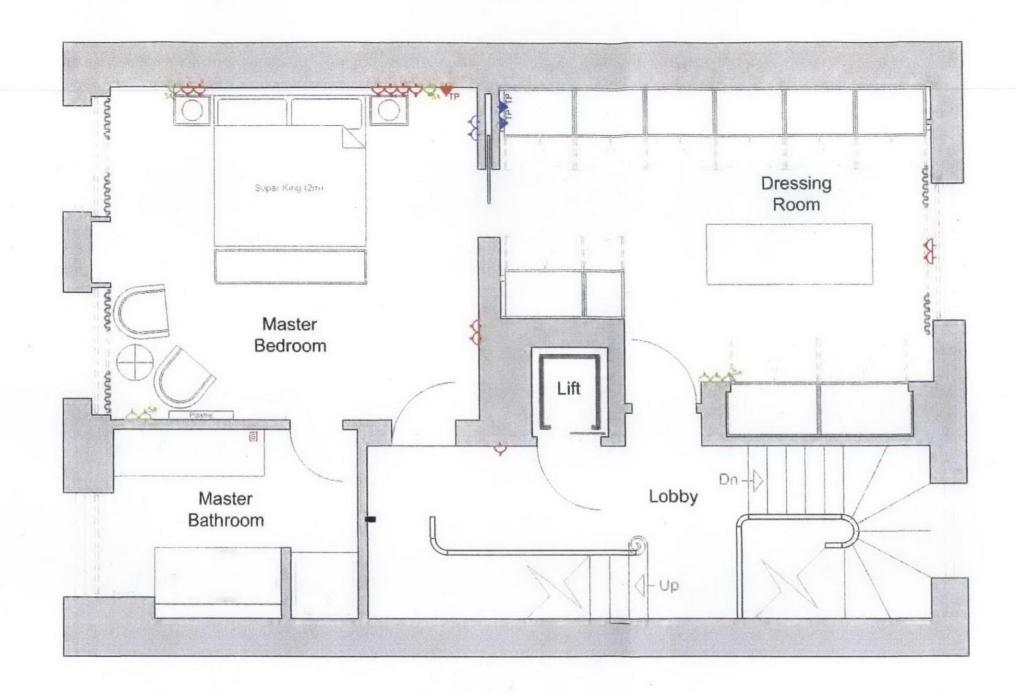

## 17 Chester Terrace - Proposed Small Power Plan

Second Floor - 1 50@A3

|                                                                                                                |                                           | 4°       | 5 AMP                          | 8    | CELLING MOUNTED LIMINARE<br>DW 3D FIDREBOTHT LAND                                                  | SP  | SECURITY PANEL                                | GV5 | PLASMA / AMPLIFIER<br>END OF CONDUIT           |    | 45A DODKER SWITCH WITH<br>CONNECTION UNIT BELOW<br>WORKTOP |
|----------------------------------------------------------------------------------------------------------------|-------------------------------------------|----------|--------------------------------|------|----------------------------------------------------------------------------------------------------|-----|-----------------------------------------------|-----|------------------------------------------------|----|------------------------------------------------------------|
|                                                                                                                |                                           | 44       | DOUBLE SOCKET                  | 1    | WALL MOUNTED LUMINARE<br>DW 1D RUGESCENT LAMP                                                      | ENT | FIRE ALARM PANEL                              | 400 | AK MASTERSEAL RCD<br>EXTERNAL SOCKET TO IP56   | 5  | SHAVER SOCKET                                              |
|                                                                                                                | Existing in review in currant.<br>Ional-s | 4        | SINGLE SOCKET                  | 0    | HALL BOURDED EXTERNEL LUBINATE<br>ON 1D TLOREDONTLARE WIG 1407 P<br>TEL A DUM AND DIREPOLINGY THOS | *   | SECURITY ALARM SOUND-<br>ER OW PLASHING JIGHT | SC  | SOUND CONTROLLER<br>END OF UNIT                | 4  | FUSED CONNECTION UNIT FOR<br>UNDERFLOOR HEATING            |
| and the contraction of the second |                                           | 4        | FUSED CONNECTION<br>UNIT 13AMP | K    | PASSIVE INFRA RED<br>DETECTOR                                                                      | 0   | HEAT DETECTOR C/W<br>SOUNDER BASE             | *   | LIGHTING SWITCH                                | 00 | EXTRACT FAN WITH                                           |
|                                                                                                                | PILLAN COMMIT                             | *        | PHONE POINT                    | VE   | VIDED ENTRY<br>ANSWERING UNIT                                                                      | 0   | SMOKE DETECTOR OW<br>SOUNDER BASE             | 4   | FUSED CONNECTING UNIT<br>13A FOR TOWEL TAIL    |    |                                                            |
| NANCONSCIENCE A                                                                                                |                                           | *        | DATA POINT                     | VEC  | VIDEO ENTRY CALL<br>STATION                                                                        | 0   | SMOKE DETECTOR                                | 4   | FUEED CONNECTING UNIT<br>13A FOR BHOWER PUMP   |    |                                                            |
|                                                                                                                | Omi                                       | <b>A</b> | TELEVISION POINT               | VEP  | VIDEO ENTRY PANEL                                                                                  | Ch  | WATERPROOF SOLATOR                            | 4   | FUSED CONNECTING UNIT<br>134 FOR BATH TUB      |    |                                                            |
|                                                                                                                |                                           |          | DISTRIBUTION BOARD             |      | SECURITY DOOR<br>SENSOR                                                                            |     | AUTOMATIC BLIND CABLE                         | 4   | FUSED CONNECTING UNIT<br>13A FOR EXTRACTOR FAN |    |                                                            |
|                                                                                                                |                                           | SUB      | SUB WOOFER END OF<br>CONDUIT   | (XP) | SECURITY KEY PAD                                                                                   | DC  | EXTRACT FAN                                   | 4   | FUSED CONNECTING UNIT<br>13A FOR AIR CON UNIT  |    |                                                            |

Project

17 Chester Terrace

Regents Park. London

Client

**Private Client** 

| Job No. | Drg No. | Rev |
|---------|---------|-----|
| 09_020  | 019     |     |
| Title   |         |     |

Proposed Small Power Plan Second Floor GA