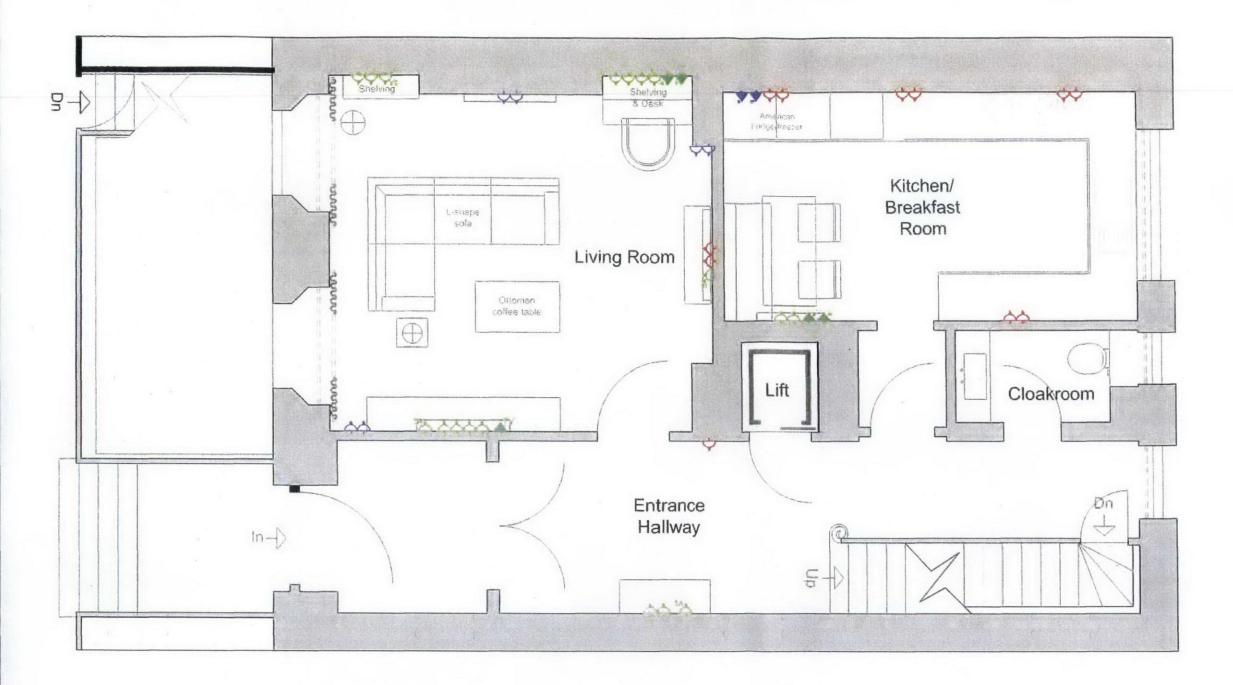

## 17 Chester Terrace - Proposed Small Power Plan Ground Floor - 1:50@A3

| 4   | 5 AMP                       | 8   | CEIL-NS MOUNTED LIUM NARE<br>CAY ID PLORESCENT LAMP                                                      | SP   | SEGURITY PANEL                                  | GV5 | PLASMA / AMPLIFIER<br>END OF CONDUIT           | $\boxtimes$ | 45A COOKER SWITCH WITH<br>CONNECTION UNIT BELOW<br>WORKTOP |
|-----|-----------------------------|-----|----------------------------------------------------------------------------------------------------------|------|-------------------------------------------------|-----|------------------------------------------------|-------------|------------------------------------------------------------|
| 44  | DOUBLE SOCKET               | 1   | OW TO PLONE STAND LAWF                                                                                   | FAP  | FIRE ALARM PANEL                                | 40  | AK MASTERSEAL ROD<br>ENTERNAL SOCKET TO IPSE   | 8           | SHAVER SOCKET                                              |
| 4   | SINGLE SOCKET               | 0   | HONOL HOUSE OF KETCHEN LICHBOATS<br>CAN 30 FLORISSICKY WAS AND THOUSE<br>SELF-OCKNINGS DENEROSSICKY RACK | *    | SEGURITY ALASM SOUND -<br>ER CAV FLASHING LIGHT | sc  | SOUND CONTROLLER<br>END OF UNIT                | 4           | PUSED CONNECTION UNIT FOR<br>UNDERFLOOR HEARING            |
| 4   | FUSED CONNECTION UNIT ISAMP | K   | PASSIVE INFRARED<br>DETECTOR                                                                             | 0    | HEAT DETECTOR CW<br>SOUNDER BASE                | 0   | LIGHTING SWITCH                                | 00          | EXTRACT FAN WITH<br>INTAKE AND EXTRACT                     |
| A   | PHONE POINT                 | VE  | VIDEO ENTRY<br>ANSWERING UNIT                                                                            | 0    | SMOKE DETECTOR CW<br>SOUNDER BASE               | 4   | FUSED CONNECTING UNIT<br>13A FOR TOWEL TAIL    |             |                                                            |
| 4   | DATA POINT                  | VEC | VIDEO ENTRY CALL<br>STATION                                                                              | . 0  | SMOKE DETECTOR                                  | de  | FUSED CONNECTING UNIT<br>18A FOR SHOWER PUMP   |             |                                                            |
| AT. | TELEVISION POINT            | VEG | VIDEO ENTRY PANEL                                                                                        |      | WATERPROOF ISOLATOR                             | 4   | FUSED CONNECTING UNIT<br>13A FOR BATH TUS      |             |                                                            |
|     | DISTRIBUTION BOARD          | 0.0 | SECURITY DOOR<br>SENSOR                                                                                  | an a | AUTOMATIC BLIND CABLE                           | di  | FUSED CONNECTING UNIT<br>13A FOR EXTRACTOR FAN |             |                                                            |
| SUB | SUB WOOFER END OF           | KP  | SECURITY KEY PAD                                                                                         | 00   | EXTRACT FAN                                     | 4   | FUSED CONNECTING UNIT<br>13A FOR AIR CON UNIT  |             |                                                            |

### Project

17 Chester Terrace Regents Park. London

### Client

Private Client

| Job No.                   | Drg No. | Rev |
|---------------------------|---------|-----|
| 09_020                    | 017     |     |
| Title                     |         |     |
| Proposed Small Power Plan |         |     |
| Ground Floor              |         |     |

| 195      |         |  |
|----------|---------|--|
| Date     | Scale   |  |
| 09 07 30 | 1/50@A3 |  |