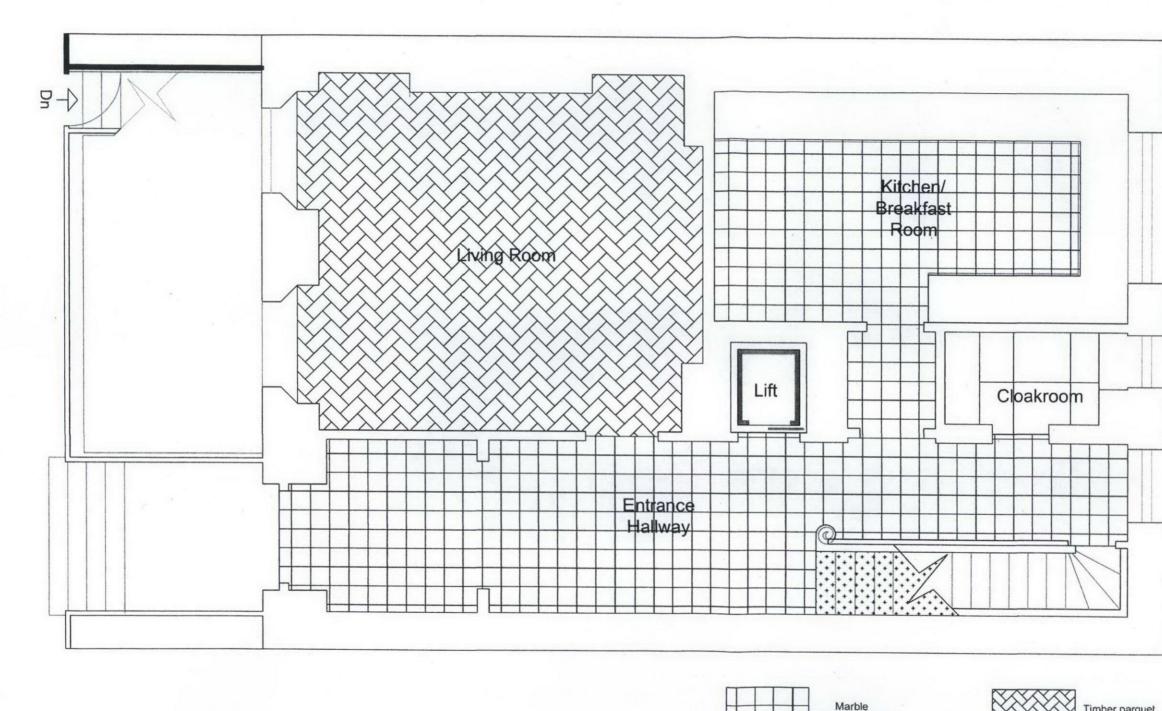

## 17 Chester Terrace - Proposed Floor Finishes

Ground Floor - 1:50@A3

17 Chester Terrace Regents Park. London

## Client

**Private Client** 

| Job No.        | Drg No. | Rev |
|----------------|---------|-----|
| 09_020         | 009     |     |
| Title          |         |     |
| Floor Finishes |         |     |
| Ground Floor   |         |     |
| FF             |         |     |
|                |         |     |
| Date           | Scale   |     |