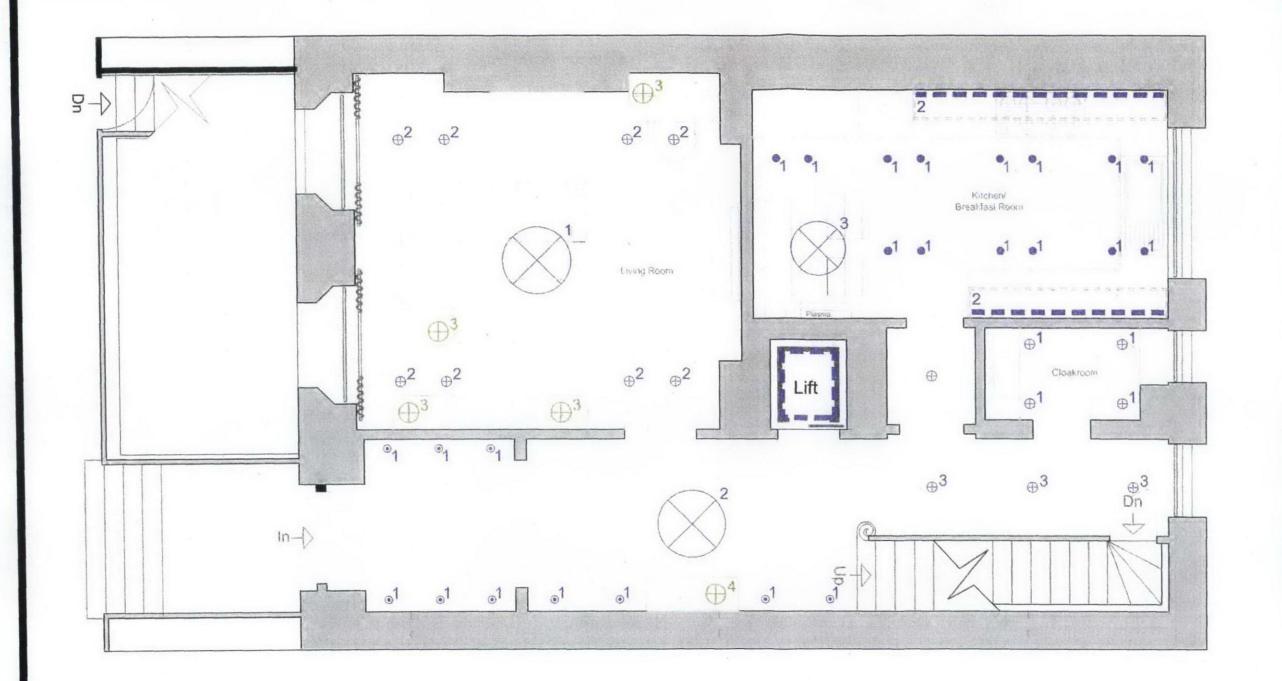

# 17 Chester Terrace - Proposed Lighting Layout

Ground Floor - 1:50@A3

### Project

17 Chester Terrace Regents Park. London

#### Client

Private Client

| Job No. | Drg No. | Rev |
|---------|---------|-----|
| 09_020  | 005     |     |
| Title   |         |     |

Proposed Lighting Layout Ground Floor

| Scale   |  |
|---------|--|
| 1/50@A3 |  |
|         |  |