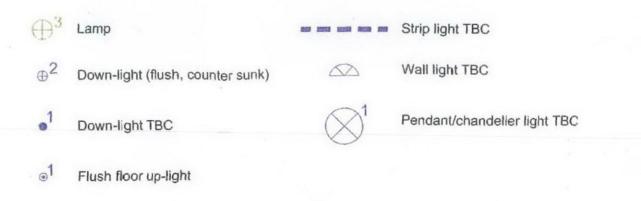

# 17 Chester Terrace - Proposed Lighting Layout

Ground Floor - 1:50@A3



### Notes:

This drawing may not be copied, reproduced or given to any third parties for any reason what so ever without the written permission of HamishBenjamin Limited. Please note this drawing is protected under copyright and remains the property of HamishBenjamin at all times. All dimensions must be checked on site and not scaled from the drawing.

| A Value | e engineering exercise | 10.03.09 | BJ |
|---------|------------------------|----------|----|
|         |                        |          |    |
|         |                        |          |    |
|         |                        |          |    |
|         |                        | -        |    |
|         |                        | 1        |    |
|         |                        |          |    |
|         |