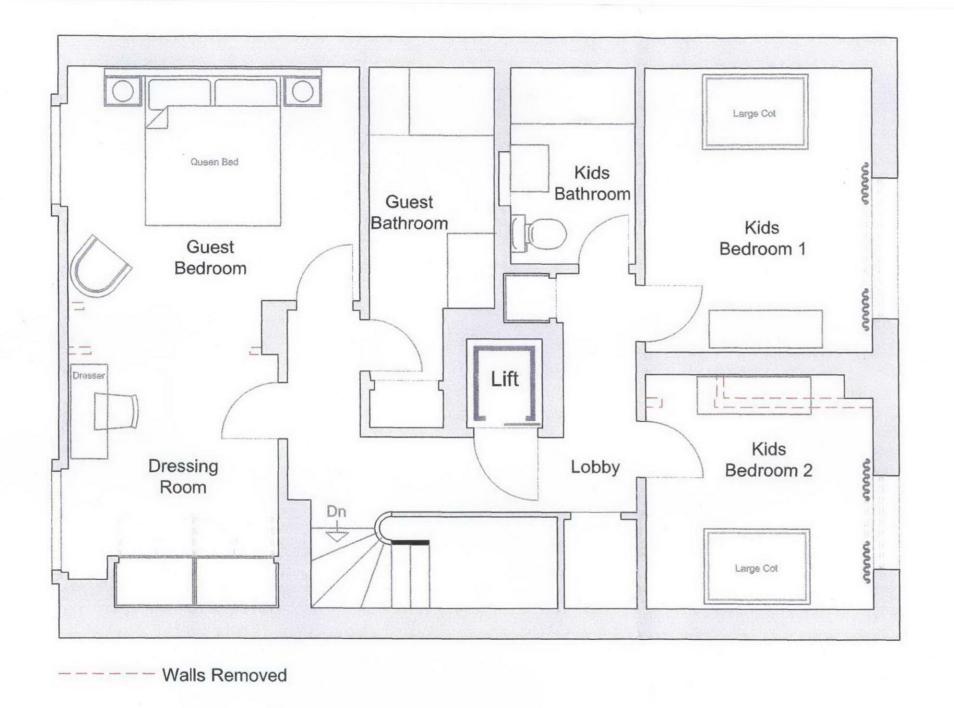

17 Chester Terrace - Proposed General Arrangement

Third Floor - 1,50@A3

## Notes:

This drawing may not be copied, reproduced or given to any third parties for any reason what so ever without the written permission of HamishBenjamin Limited. Please note this drawing is protected under copyright and remains the property of HamishBenjamin at all times. All dimensions must be checked on site and not scaled from the drawing.



 Job No.
 Drg No.
 Rev

 09\_020
 004
 Title

Title
General Arrangement
Third Floor
GA

**Private Client** 

 Date
 Scale

 09\_07\_30
 1/50@A3

Drawn By Benjamin

Client

## HamishBenjamin

HamishBenjamin
5 Hartswood Road, Shepherd's Bush
London, W12 9NQ
Tel: 07894616560
Email: hamish@hamishbenjamin.com
benjamin@hamishbenjamin.com

A3 297mm x 420m