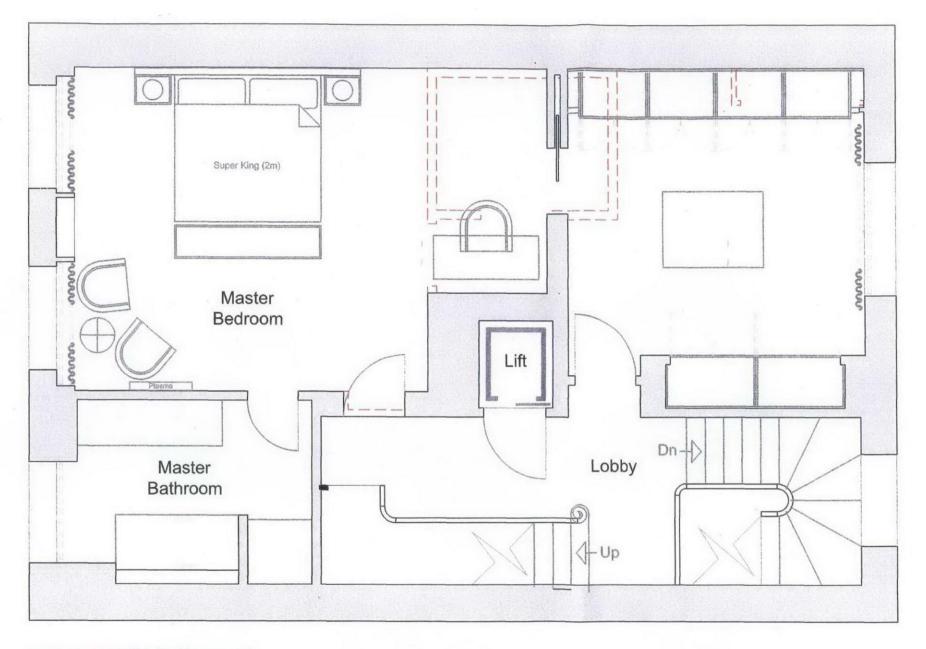

---- Walls Removed

17 Chester Terrace - Proposed General Arrangement

Second Floor - 1 50@A3

Project

17 Chester Terrace Regents Park. London

Clien

Private Client

| Job No. |  |
|---------|--|
| 09_020  |  |

Title

General Arrangement Second Floor GA

 Date
 Scale

 09\_07\_30
 1/50@A3

Drawn By Benjamin