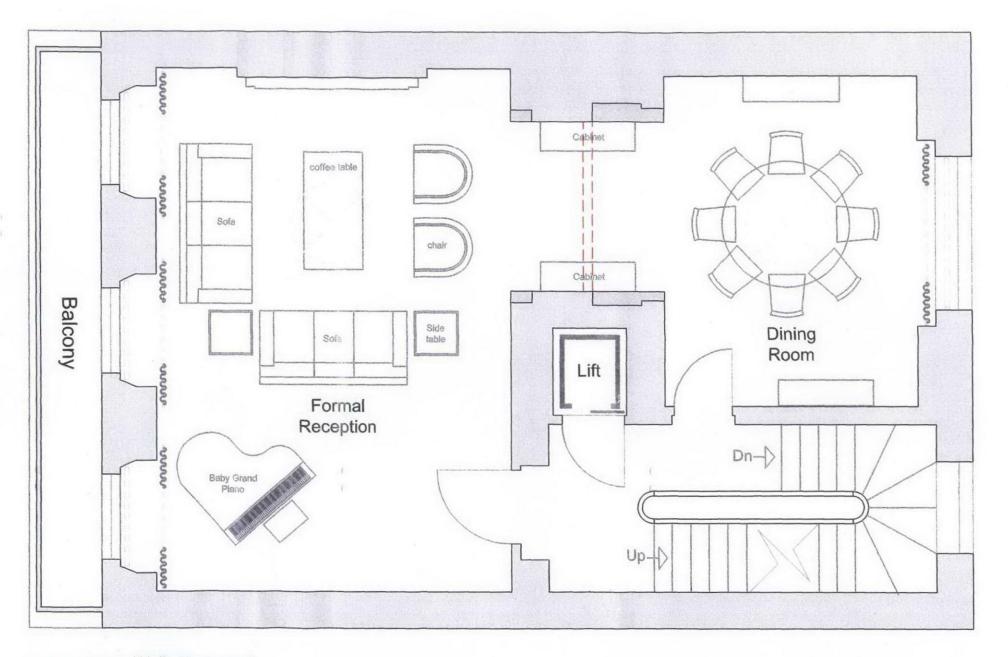

---- Walls Removed

17 Chester Terrace - Proposed General Arrangement First Floor - 1:50@A3

Clier

Private Client

 Job No.
 Drg No.
 Rev

 09\_020
 002

Title

General Arrangement First Floor GA

 Date
 Scale

 09\_07\_30
 1/50@A3