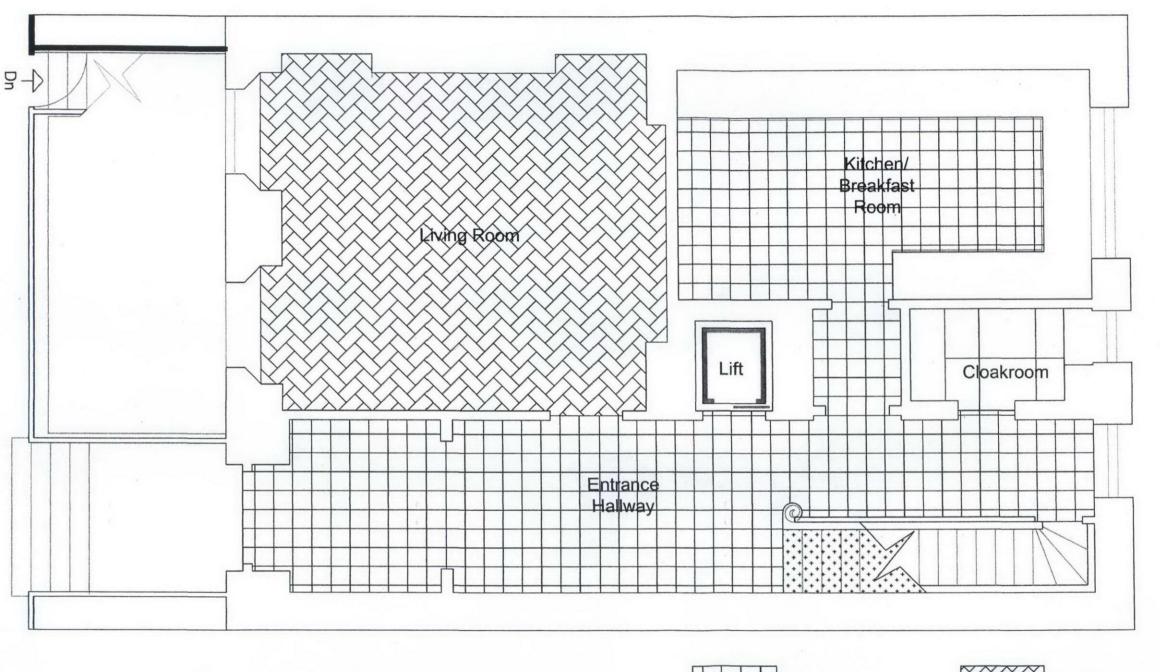

17 Chester Terrace - Proposed Floor Finishes Ground Floor - 1:50@A3

Carpet Colour and type TBC

Stone Tiles, size TBC

Timber parquet Colour TBC

#### Title Floor Finishes

Ground Floor

Date Scale 1/50@A3 09\_07\_30