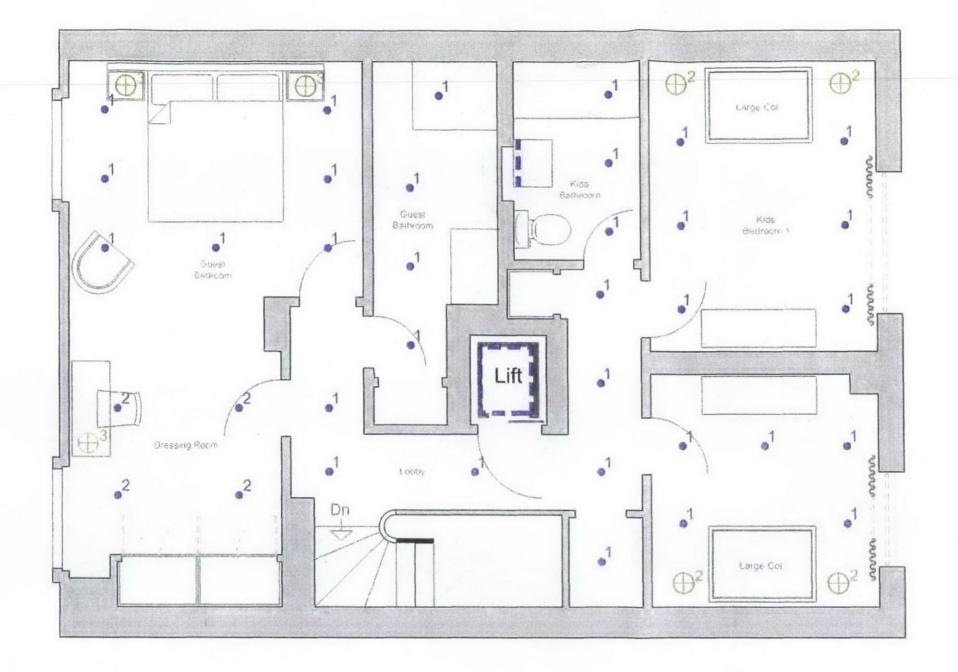

# 17 Chester Terrace - Proposed Lighting Layout

Third Floor - 1 50@A3

### Drawn By Benjamin

Third Floor GA