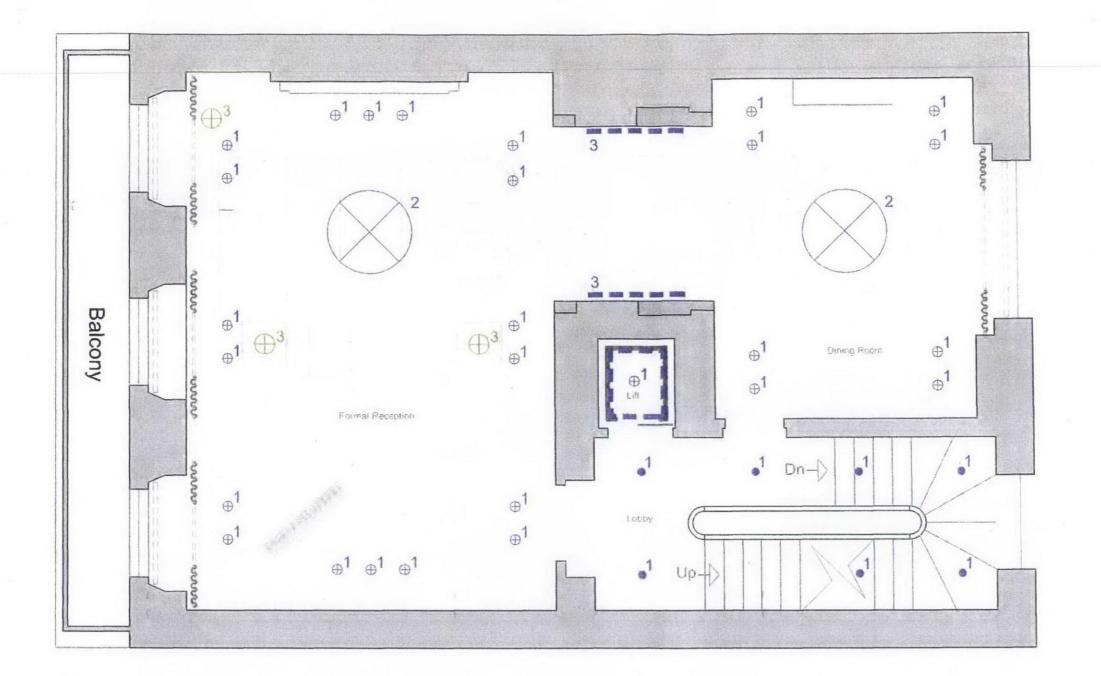

17 Chester Terrace - Proposed Lighting Layout - 1:50@A3 First Floor

### Project

17 Chester Terrace Regents Park. London

Proposed Lighting Layout First Floor GA

| Date     | Scale   |  |
|----------|---------|--|
| 09_07_30 | 1/50@A3 |  |