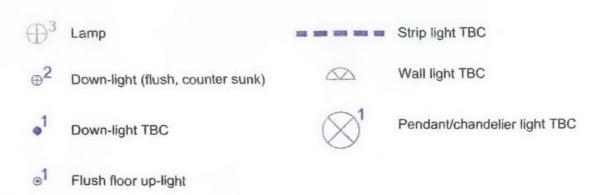

17 Chester Terrace - Proposed Lighting Layout - 1:50@A3 First Floor

Proposed Lighting Layout First Floor GA

| Date     | Scale   |  |
|----------|---------|--|
| 09_07_30 | 1/50@A3 |  |