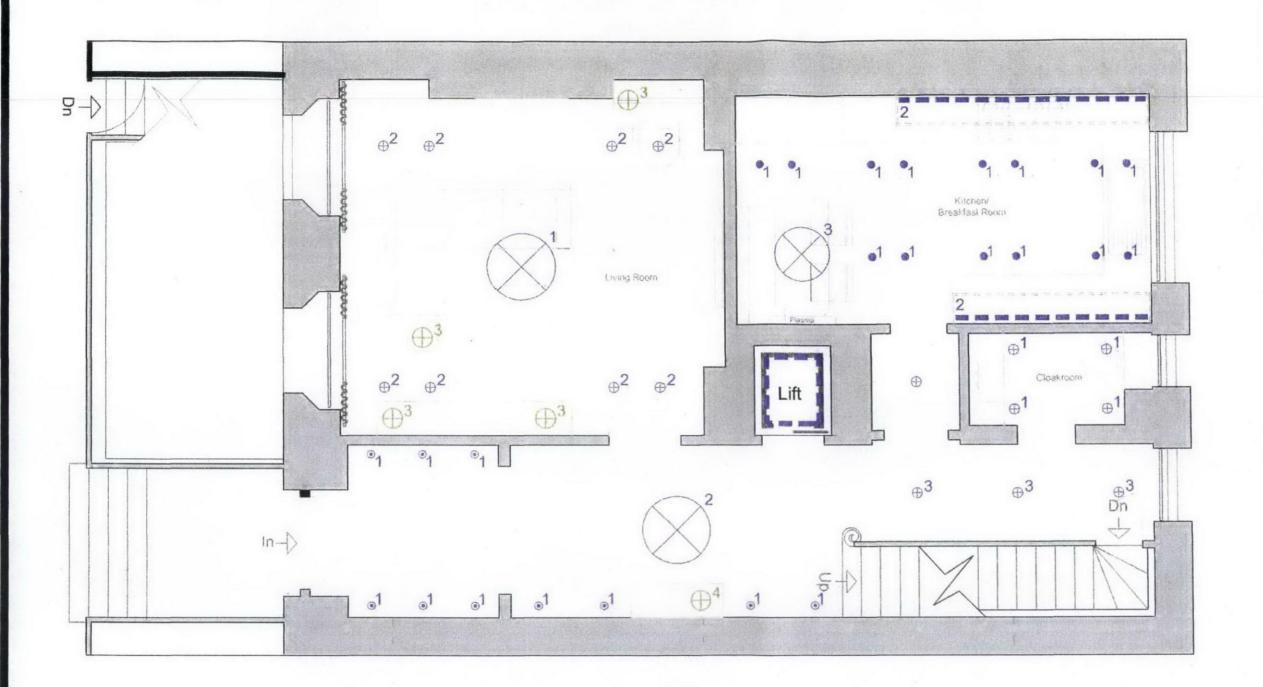

# 17 Chester Terrace - Proposed Lighting Layout

Ground Floor - 1:50@A3



### Notes:

This drawing may not be copied, reproduced or given to any third parties for any reason what so ever without the written permission of HamishBenjamin Limited. Please note this drawing is protected under copyright and remains the property of HamishBenjamin at all times. All dimensions must be checked on site and not scaled from the drawing.

| Rev | Description                | Date     | Ву |
|-----|----------------------------|----------|----|
| Α   | Value engineering exercise | 10.03.09 | BJ |
|     |                            |          |    |
|     |                            |          |    |
|     |                            |          |    |
|     |                            |          |