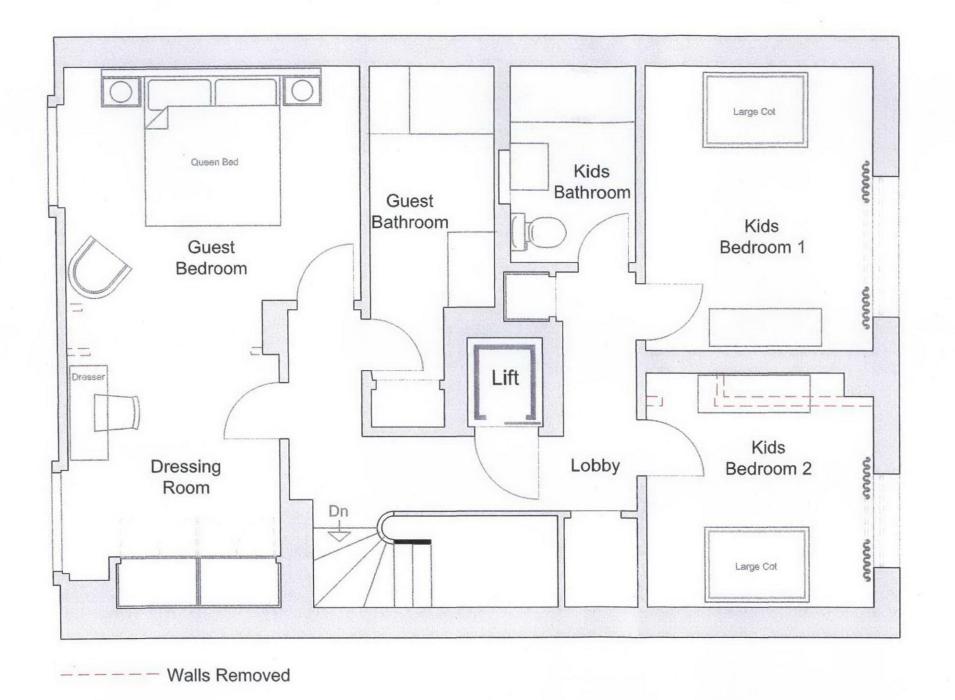

17 Chester Terrace - Proposed General Arrangement

Third Floor -

Project

17 Chester Terrace Regents Park. London

Client

Private Client

**Job No.** 09\_020

Drg No. Rev

Title

General Arrangement Third Floor GA