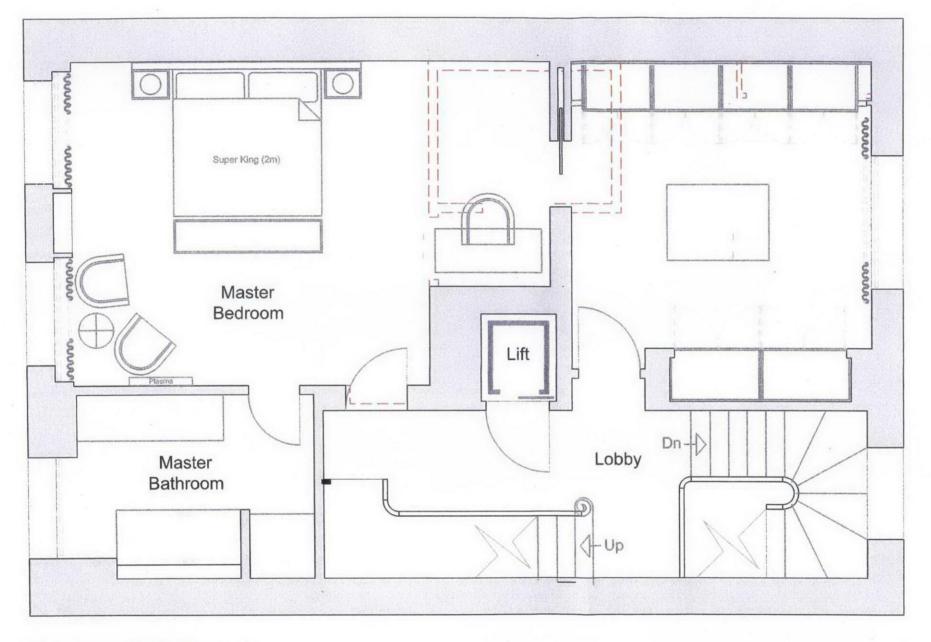

---- Walls Removed

17 Chester Terrace - Proposed General Arrangement

Second Floor - 15000A

## Notes: This drawing may not be copied, reproduced or given to any third parties for any reason what so ever without the written permission of HamishBenjamin Limited. Please note this drawing is protected under copyright and remains the property of HamishBenjamin at all times. All dimensions must be checked on site and not scaled from the drawing. Rev Description Date Ву Project 17 Chester Terrace Regents Park. London Client **Private Client** Job No. Drg No. Rev 09\_020 Title General Arrangement

General Arrangement Second Floor GA

 Date
 Scale

 09\_07\_30
 1/50@A3

Drawn By Benjamin