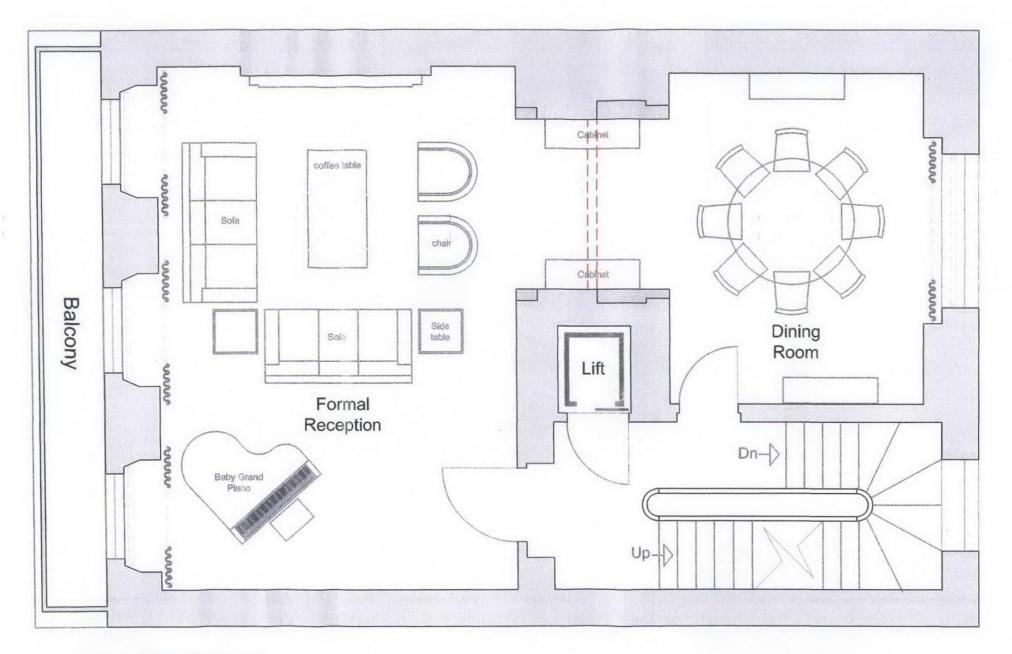

---- Walls Removed

17 Chester Terrace - Proposed General Arrangement

First Floor - 150 WA3

Rev Description Date By
Project
17 Chester Terrace
Regents Park. London

Client
Private Client

Title General Arrangement First Floor GA

 Date
 Scale

 09\_07\_30
 1/50@A3

Drawn By Benjamin

Job No.

09\_020