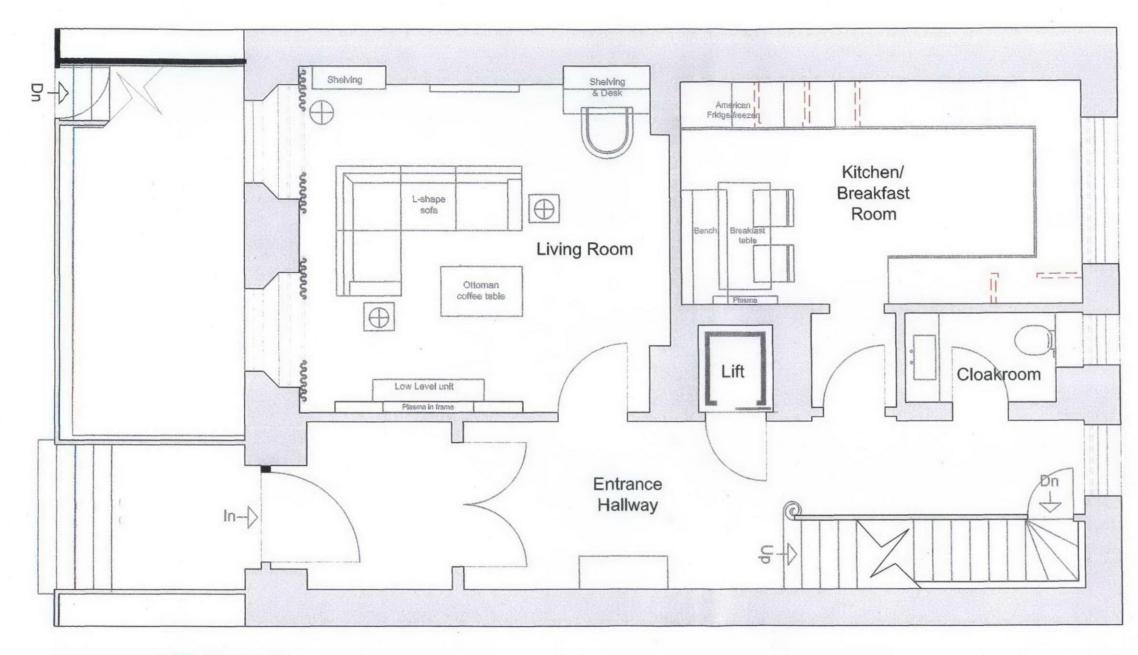

---- Walls Removed

17 Chester Terrace - Proposed General Arrangement Ground Floor - 1.50@A3

|                                                                                | 7 (2 (G )<br>1) 2 8 JUL                                                                            | 2011                             |     |
|--------------------------------------------------------------------------------|----------------------------------------------------------------------------------------------------|----------------------------------|-----|
|                                                                                |                                                                                                    |                                  | -   |
| -                                                                              |                                                                                                    |                                  |     |
|                                                                                |                                                                                                    |                                  |     |
|                                                                                |                                                                                                    |                                  |     |
| Rev<br>Proje                                                                   | Description                                                                                        | Date                             | Ву  |
| 17                                                                             | Chester Terra<br>gents Park. L                                                                     |                                  |     |
| 17<br>Reg                                                                      | Chester Terra<br>gents Park. L                                                                     |                                  |     |
| Clien<br>Priv                                                                  | Chester Terra<br>gents Park. L<br>t<br>vate Client                                                 | ondon                            | Rev |
| 17 Client<br>Priv<br>Job I<br>09_0<br>Title<br>Genu                            | Chester Terra<br>gents Park. L<br>at<br>vate Client<br>No.                                         | ondon                            | Rev |
| 17 Clien<br>Priv<br>Job I<br>09_0<br>Title<br>Gen<br>GA                        | Chester Terra<br>gents Park. L<br>tt<br>vate Client<br>No.<br>220<br>eral Arrangement<br>and Floor | ondon                            | Rev |
| 17 Clien<br>Priv<br>Job Clien<br>Priv<br>Job Con<br>Gan<br>Gan<br>Date<br>09_C | Chester Terra<br>gents Park. L<br>at<br>vate Client<br>No.<br>220<br>eral Arrangement<br>and Floor | Ondon<br>Drg No.<br>001<br>Scale | Rev |
| 17 Clien<br>Priv<br>Job Clien<br>Priv<br>Job Con<br>Gan<br>Gan<br>Date<br>09_C | Chester Terra<br>gents Park. L<br>at<br>vate Client<br>No.<br>220<br>eral Arrangement<br>and Floor | Ondon<br>Drg No.<br>001<br>Scale |     |