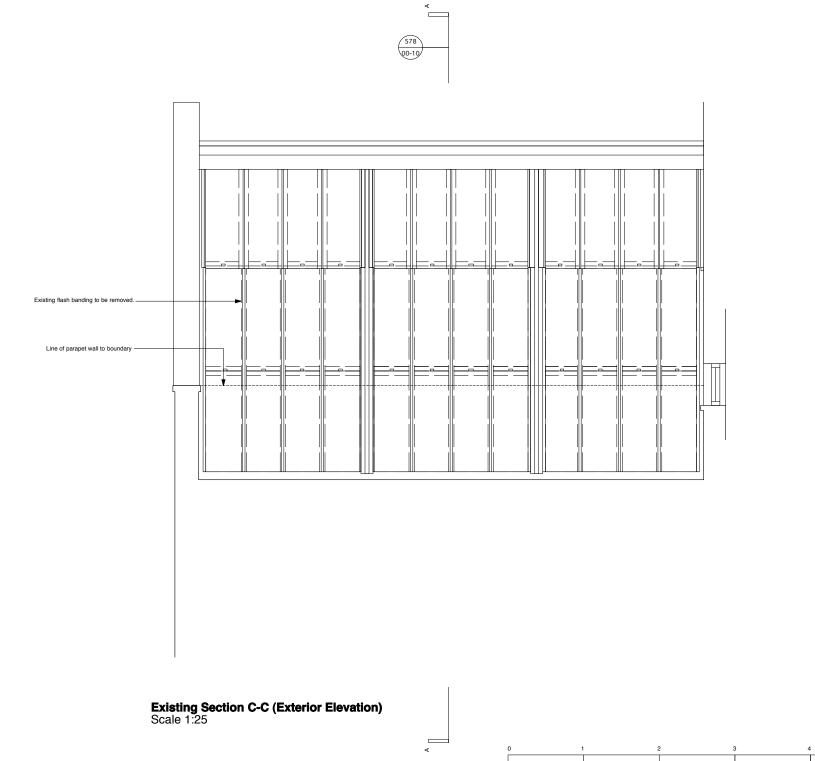

Drawing Take: Existing Section C-C (Exterior Elevation)

| Drawing Number:             |           |             |            |           |
|-----------------------------|-----------|-------------|------------|-----------|
| 578-00-12                   |           |             |            |           |
| <sup>Scole:</sup> 1:25 @ A1 | Drawn By: | Checked By: | Date:      | Revision: |
| 1:50 @ A3                   | BP        | _           | 16.02.2012 | 1         |