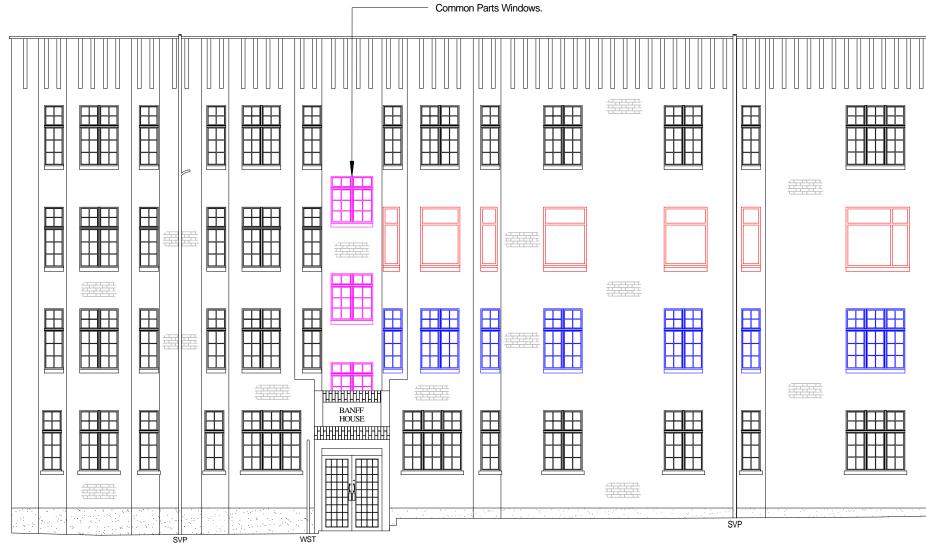

Existing Front Elevation

| northwood<br>collings | Chartered building surveyors<br>Tel: 020 8905 7505<br>Fax: 020 8205 5374<br>Symal House, 423 Edgware Road,<br>London, NW9 0HU | Client:   | Clegtone Properties Limited.                | Date:    | Mar 2012      | Scale: | 1: |
|-----------------------|-------------------------------------------------------------------------------------------------------------------------------|-----------|---------------------------------------------|----------|---------------|--------|----|
|                       |                                                                                                                               | Location: | Banff House, Glenmore Road, London NW3 4DG. |          |               |        |    |
|                       |                                                                                                                               | Title:    | Existing Front Elevation.                   | Dwg. No. | o.: 11079/02C |        | ;  |

| 2 |                                                |
|---|------------------------------------------------|
|   | Flat 5 Windows to<br>Second Floor of Building. |
|   | Flat 3 Windows to<br>First Floor of Building.  |
|   |                                                |