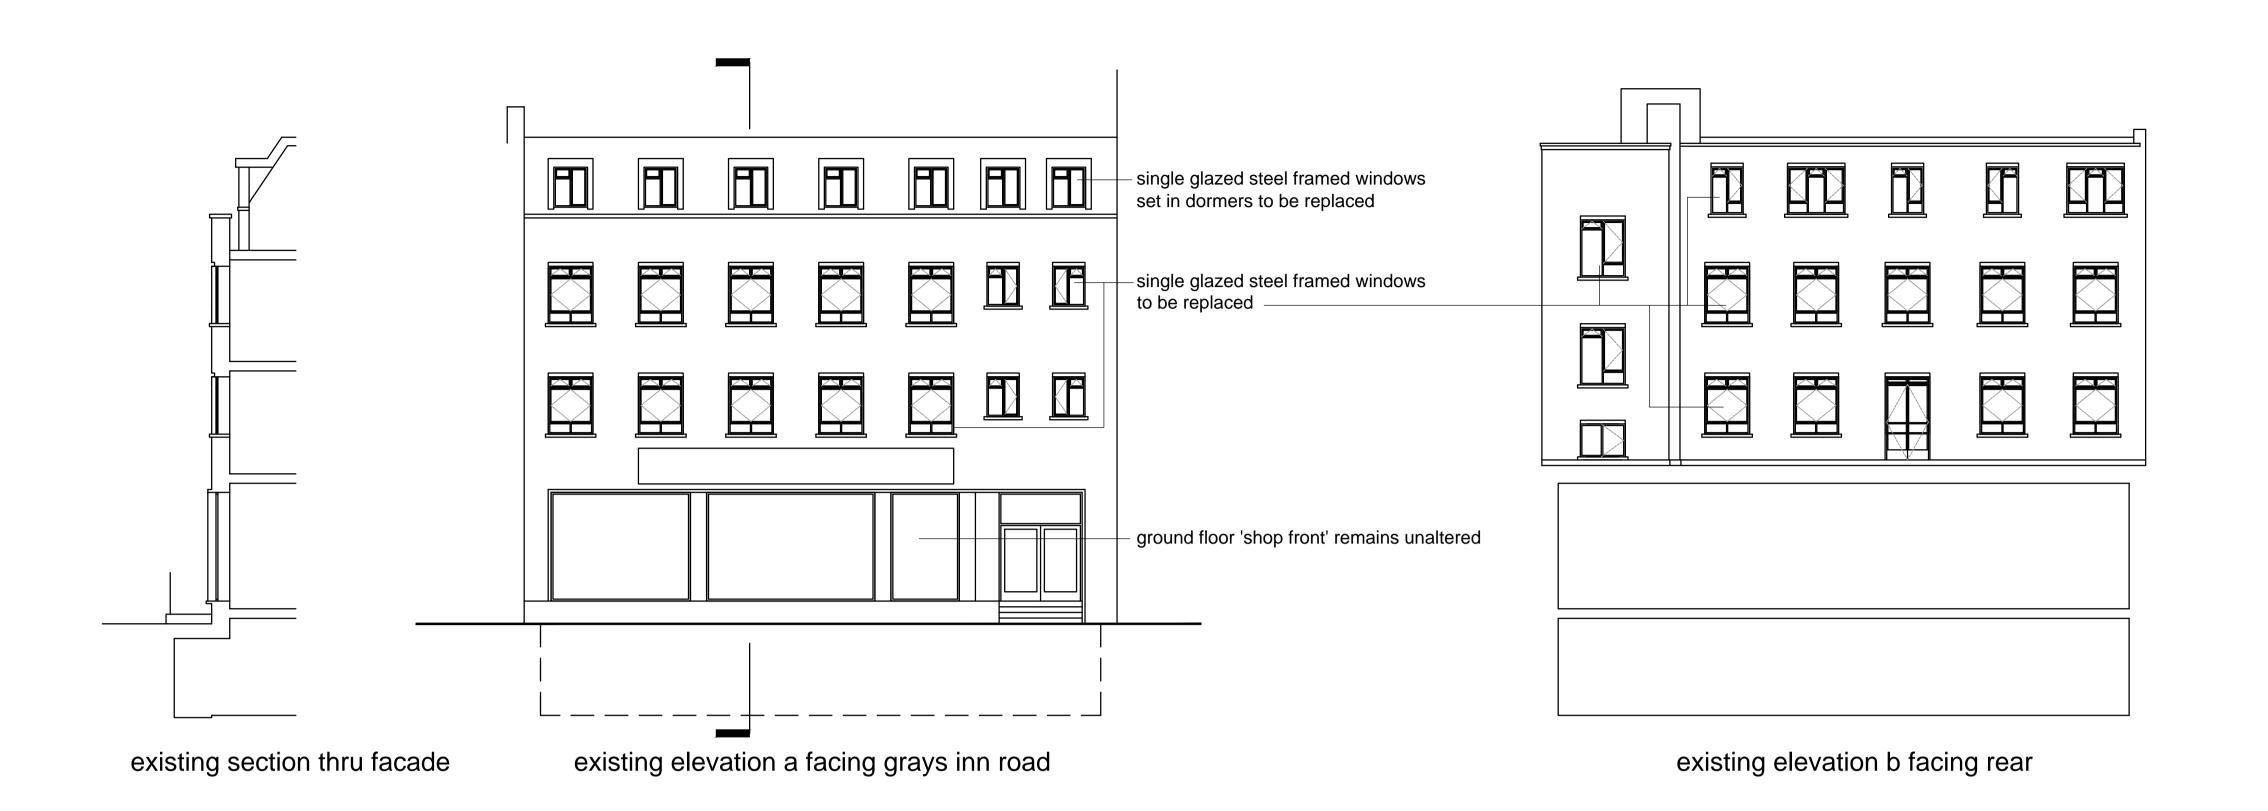

## **Drawing Title**

Existing and Proposed Elevations

| Scale   | 1:100 @ A1 | Date | Jan 2012 |
|---------|------------|------|----------|
| Drawn   | CJ         | CHKD | -        |
| DWG No. | 3139/pl02  | Rev. | Α        |