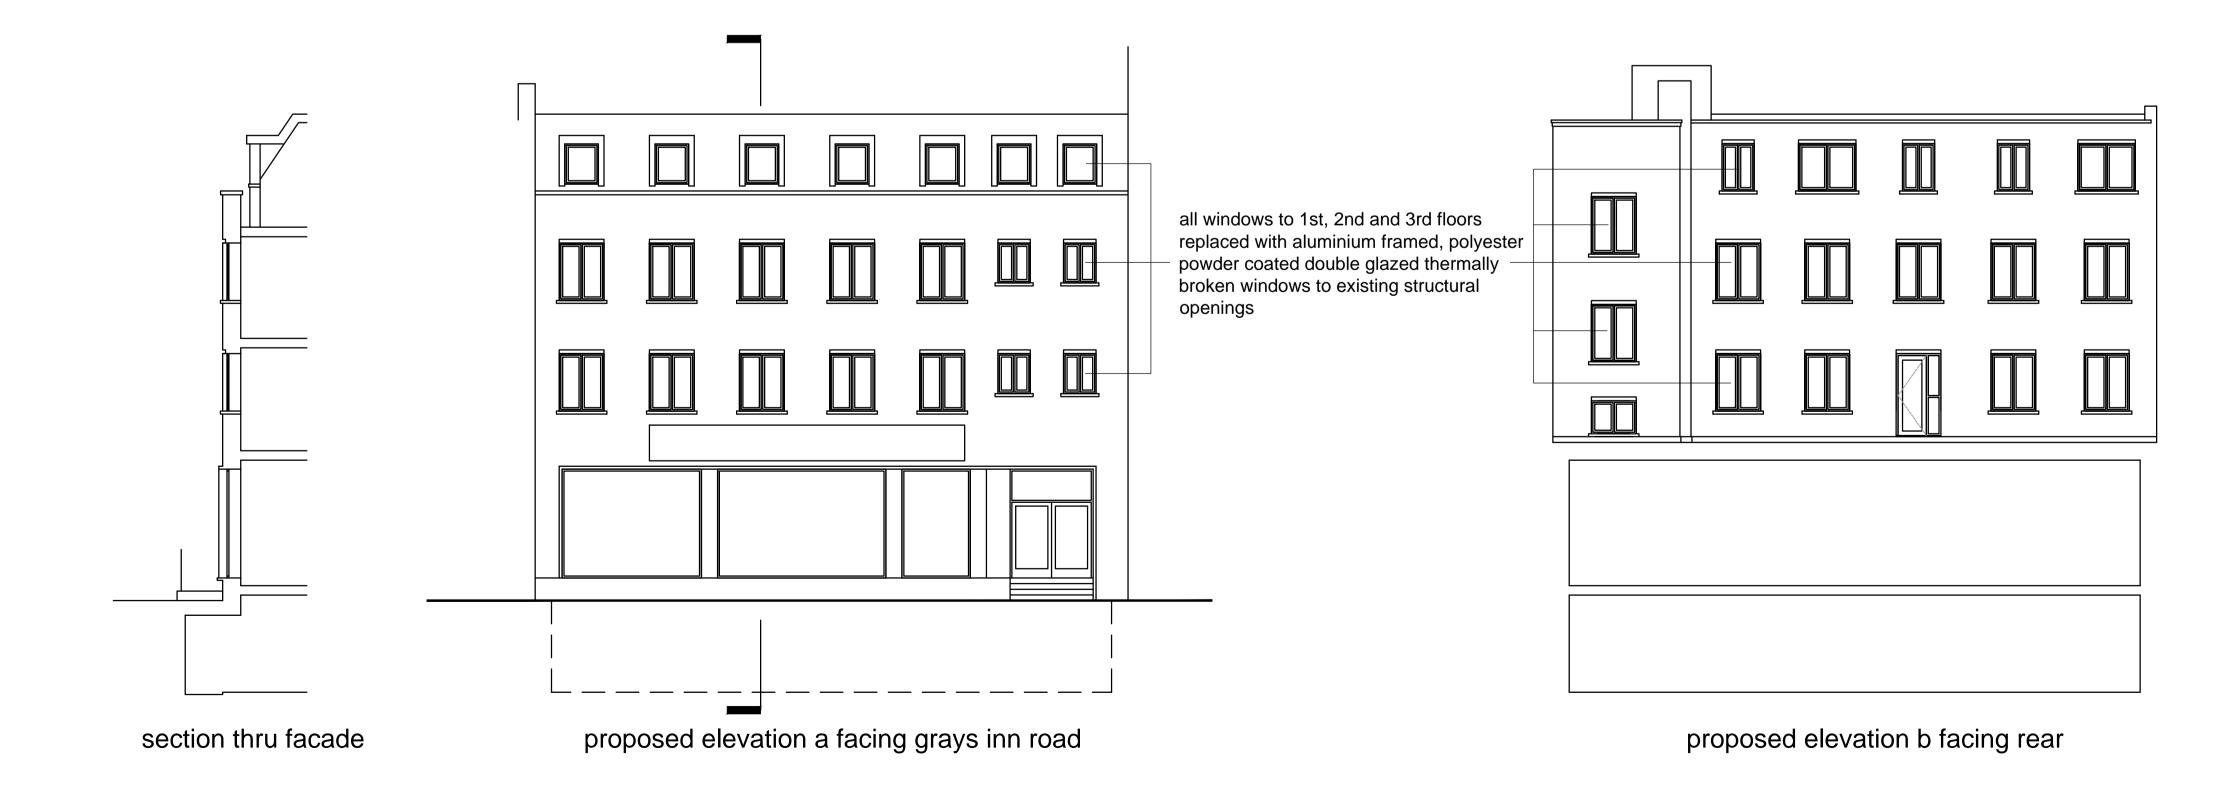

## **Drawing Title**

Existing and Proposed Elevations

| Scale   | 1:100 @ A1 | Date | Jan 2012 |
|---------|------------|------|----------|
| Drawn   | CJ         | CHKD | -        |
| DWG No. | 3139/pl02  | Rev. | Α        |