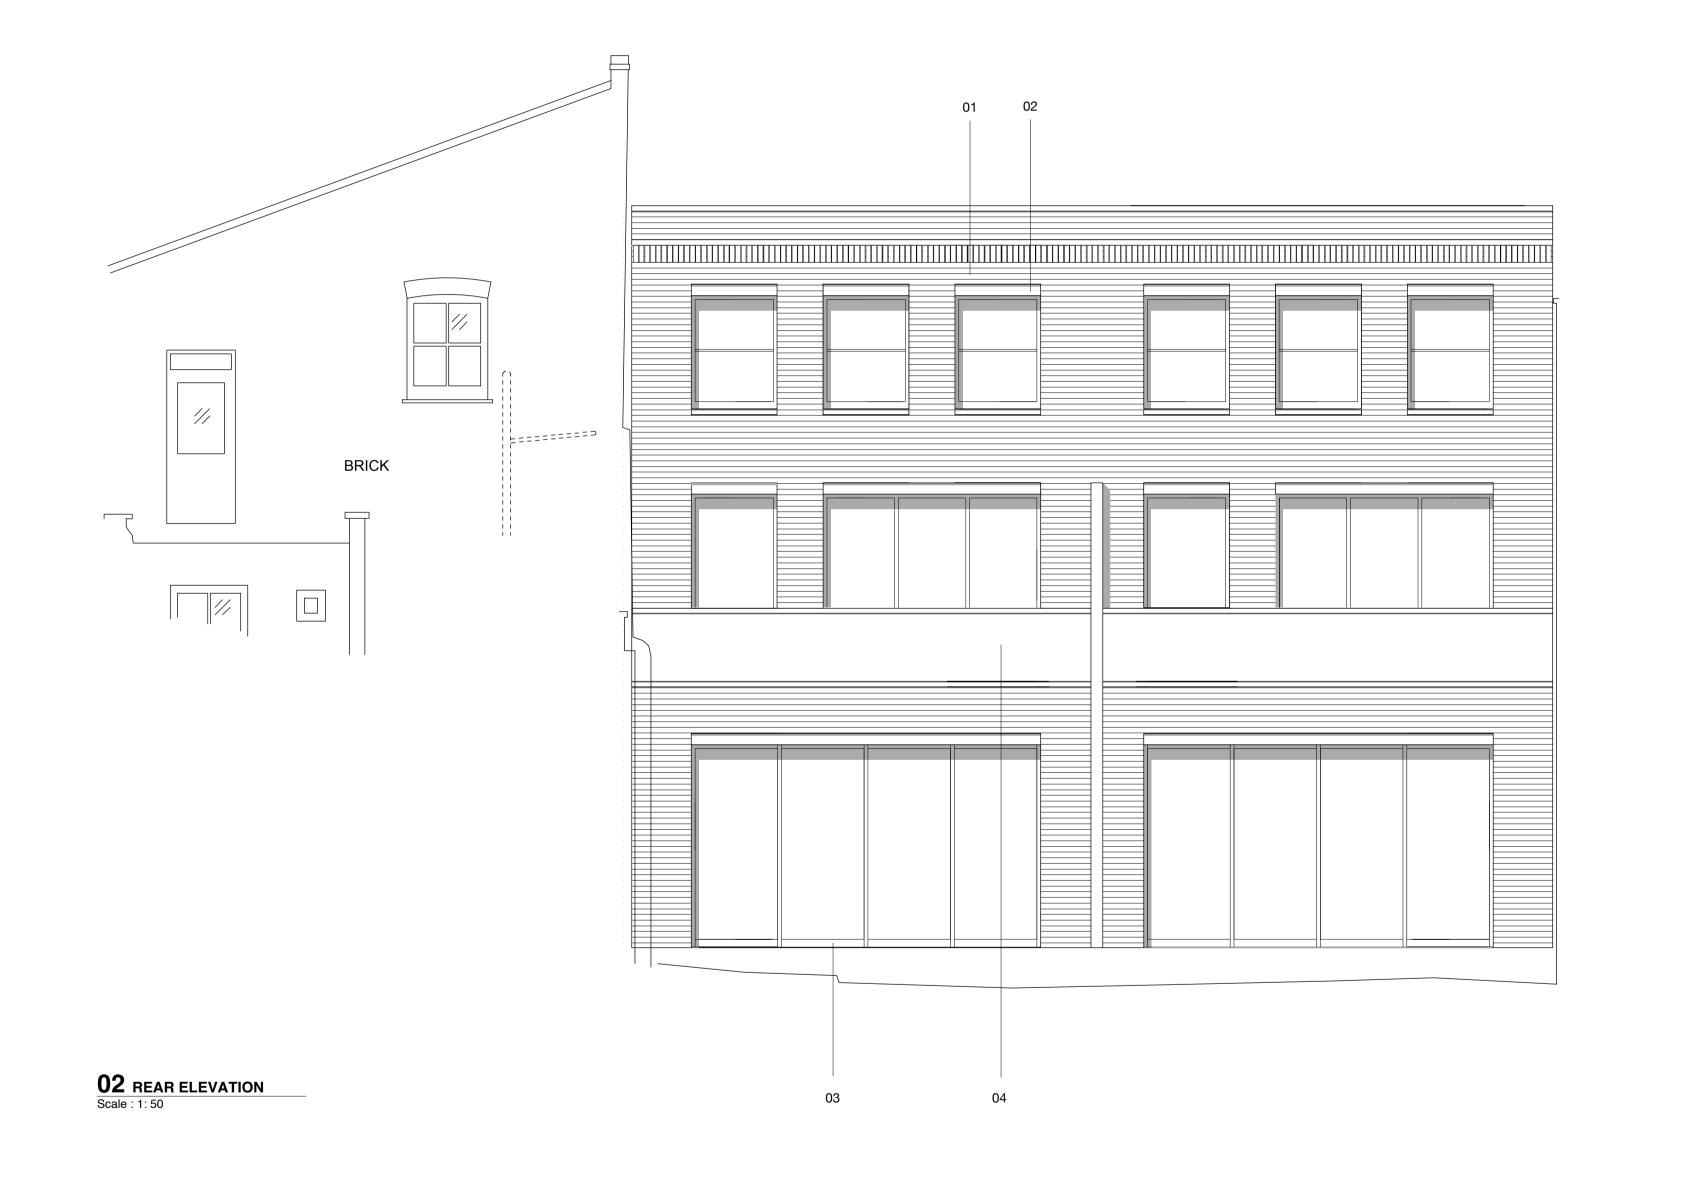

- Brick as per Design and Access Statement
  Sandstone Concrete Frame
  Aluminium Window System
  Sandstone Balustrade

PARAPET <u>\_\_\_\_\_\_</u>

SECOND FLOOR <u>\_\_\_\_\_</u>

FIRST FLOOR ▽.....

GROUND FLOOR

## Drawing Title

Willes Road Proposed Rear Elevations

| Job No     | Drawing No | Revision |
|------------|------------|----------|
| 509 02     | 3211       | В        |
| Scale @ A1 | Drawn.     | Checked  |
| 1:50       | RH         | FA       |
|            |            |          |