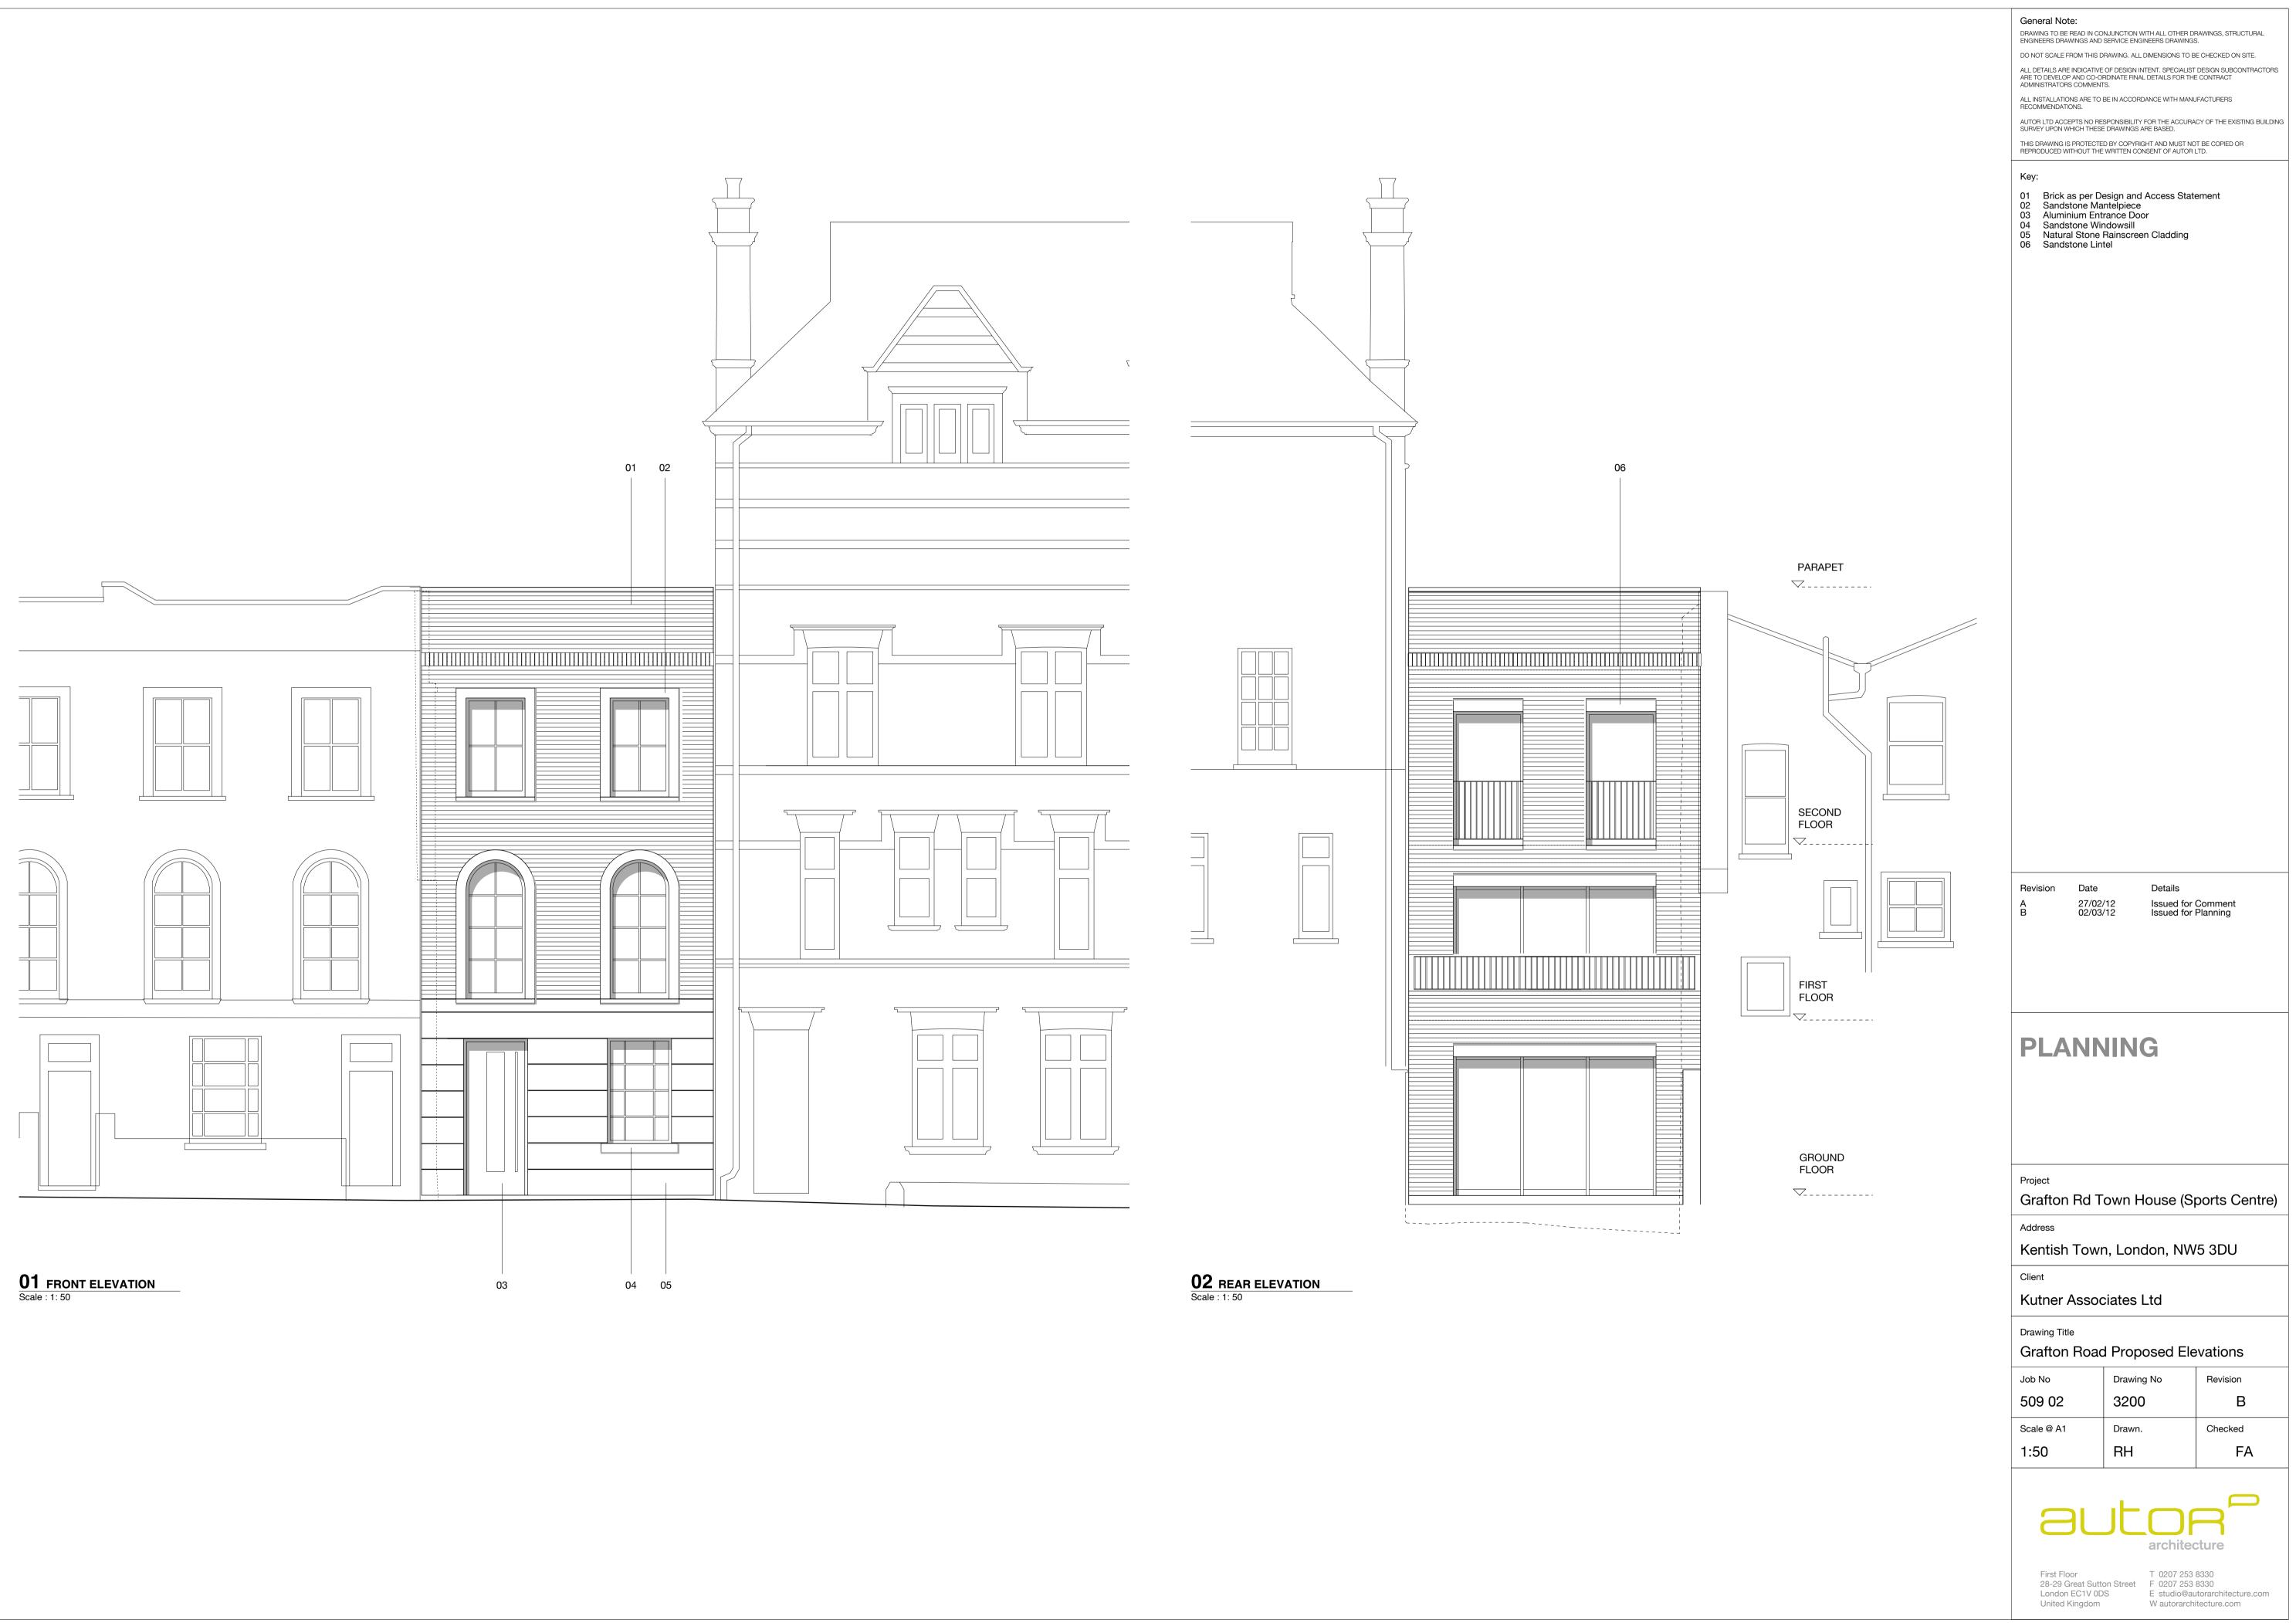

|
| 1:50                                                                                                                                                                                                               |                                  | FA                                                                                                  |
| 1:50                                                                                                                                                                                                               | RH                               | FA<br>Cture                                                                                         |