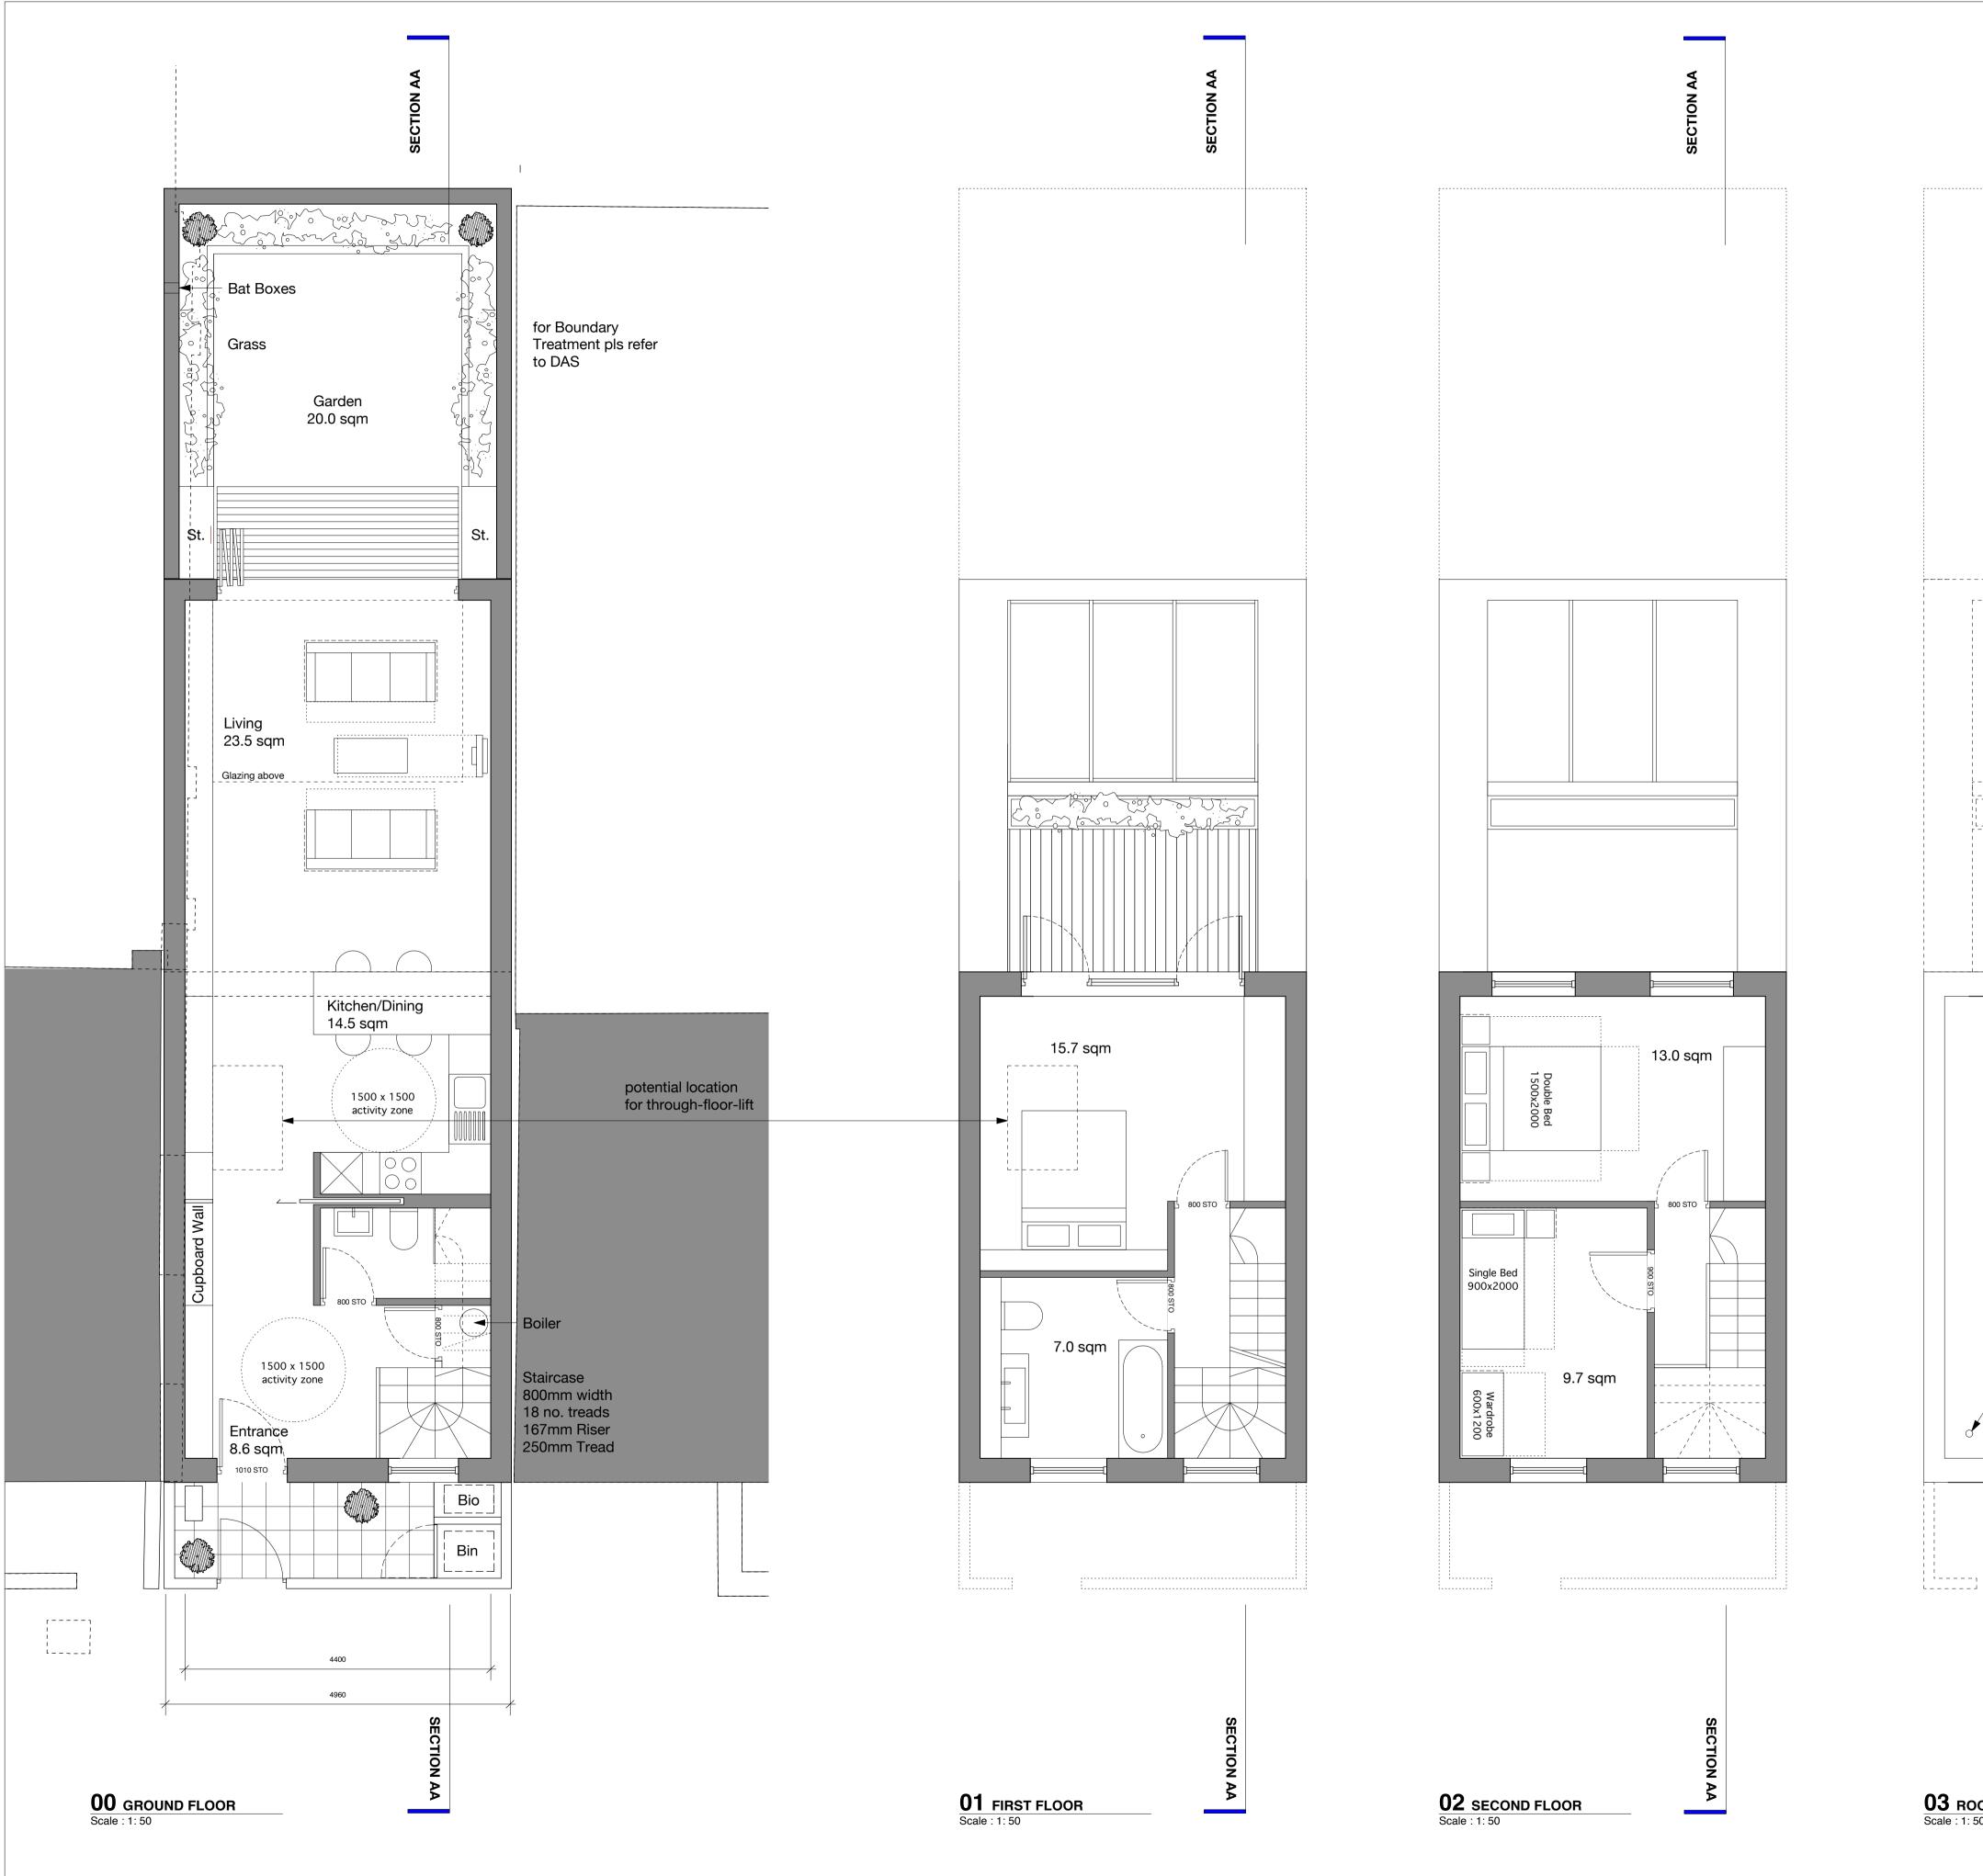

ROOF LEVEL Scale : 1: 50

PARAPET

FIRST FLOOR

**O1 PROPOSED SECTION A-A** Scale : 1: 50

| General Note:<br>DRAWING TO BE READ IN CONJUNCTION WITH ALL OTHER DRAWINGS, STRUCTURAL<br>ENGINEERS DRAWINGS AND SERVICE ENGINEERS DRAWINGS.                                                                       |                                  |                                                                                                     |
|--------------------------------------------------------------------------------------------------------------------------------------------------------------------------------------------------------------------|----------------------------------|-----------------------------------------------------------------------------------------------------|
| ALL DETAILS ARE INDICATIVE<br>ARE TO DEVELOP AND CO-OI<br>ADMINISTRATORS COMMENT<br>ALL INSTALLATIONS ARE TO<br>RECOMMENDATIONS.<br>AUTOR LTD ACCEPTS NO RE<br>SURVEY UPON WHICH THESE<br>THIS DRAWING IS PROTECTE | BE IN ACCORDANCE WITH MANU       | DESIGN SUBCONTRACTORS<br>E CONTRACT<br>JFACTURERS<br>CY OF THE EXISTING BUILDING<br>DT BE COPIED OR |
| Key:                                                                                                                                                                                                               |                                  |                                                                                                     |
|                                                                                                                                                                                                                    |                                  |                                                                                                     |
|                                                                                                                                                                                                                    |                                  |                                                                                                     |
|                                                                                                                                                                                                                    |                                  |                                                                                                     |
|                                                                                                                                                                                                                    |                                  |                                                                                                     |
|                                                                                                                                                                                                                    |                                  |                                                                                                     |
|                                                                                                                                                                                                                    |                                  |                                                                                                     |
|                                                                                                                                                                                                                    |                                  |                                                                                                     |
|                                                                                                                                                                                                                    |                                  |                                                                                                     |
|                                                                                                                                                                                                                    |                                  |                                                                                                     |
|                                                                                                                                                                                                                    |                                  |                                                                                                     |
|                                                                                                                                                                                                                    |                                  |                                                                                                     |
|                                                                                                                                                                                                                    |                                  |                                                                                                     |
|                                                                                                                                                                                                                    |                                  |                                                                                                     |
|                                                                                                                                                                                                                    |                                  |                                                                                                     |
|                                                                                                                                                                                                                    |                                  |                                                                                                     |
|                                                                                                                                                                                                                    |                                  |                                                                                                     |
|                                                                                                                                                                                                                    |                                  |                                                                                                     |
| Revision Date<br>A 27/02/<br>B 02/03/                                                                                                                                                                              | /12 Issued for<br>/12 Issued for | Comment<br>Planning                                                                                 |
|                                                                                                                                                                                                                    |                                  |                                                                                                     |
|                                                                                                                                                                                                                    |                                  |                                                                                                     |
|                                                                                                                                                                                                                    |                                  |                                                                                                     |
| PLANNING                                                                                                                                                                                                           |                                  |                                                                                                     |
|                                                                                                                                                                                                                    |                                  |                                                                                                     |
|                                                                                                                                                                                                                    |                                  |                                                                                                     |
| Project                                                                                                                                                                                                            |                                  |                                                                                                     |
| Address                                                                                                                                                                                                            | own House (S                     | ports Centre)                                                                                       |
|                                                                                                                                                                                                                    | n, London, NW                    | '5 3DU                                                                                              |
| Client<br>Kutner Assoc                                                                                                                                                                                             | ciates Ltd                       |                                                                                                     |
| Drawing Title<br>Grafton Road Proposed Section A-A                                                                                                                                                                 |                                  |                                                                                                     |
| Job No                                                                                                                                                                                                             | Drawing No                       | Revision                                                                                            |
| 509 02                                                                                                                                                                                                             | 2200                             | В                                                                                                   |
| Scale @ A1                                                                                                                                                                                                         | Drawn.                           | Checked                                                                                             |
| Scale @ A1<br>1:50                                                                                                                                                                                                 | Drawn.<br>RH                     | Checked<br>FA                                                                                       |
| 1:50                                                                                                                                                                                                               | RH                               | FA                                                                                                  |
| 1:50                                                                                                                                                                                                               |                                  | FA                                                                                                  |
| 1:50                                                                                                                                                                                                               | RH                               | FA<br>Cture                                                                                         |