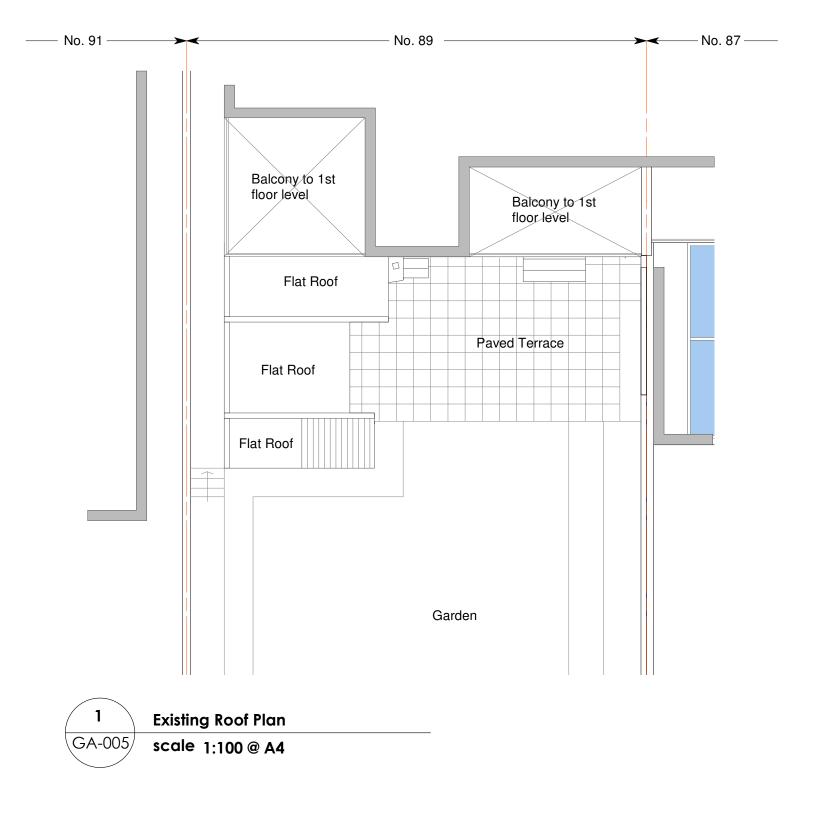

## **PLANNING**

| Blu & Belle Studio 5 concept design construction No.155 Commercial Street, London E1 6BJ                    | Drawing Title:        |                     | Exis   | sting |
|-------------------------------------------------------------------------------------------------------------|-----------------------|---------------------|--------|-------|
| prepared for 8th a Belle Limited by healycornelius design consultancy ltd.  T 020 7193 768  F 020 7404 7772 |                       |                     | Roof   | Plan  |
| Client: Abraar and Muriel Musa                                                                              | Scale: 1:100 @ A4     | Date:<br>March 2012 | Drawn: | СЈН   |
| Job Title: Ground Floor Flat, 89 Greencroft Garden<br>NW6 3LJ                                               | Drawing Number: 11-46 | 5-GA-005            | Rev:   | Δ     |