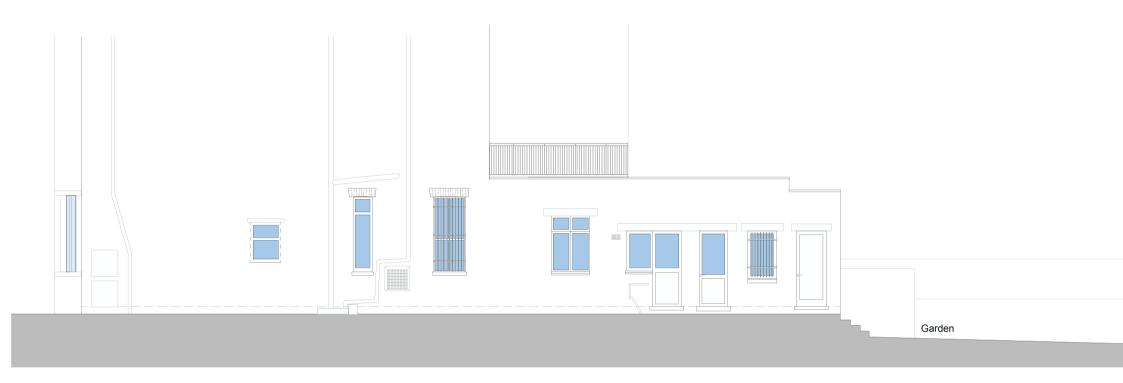

1 EL-004 **Existing West Elevation** 

scale 1:100 @ A4

## **PLANNING**

| Blu & Belle Studio 5  concept design construction  prepared for Blu & Belle Limited by heally cornellius design consultancy ltd.  T 020 7193 768 F 020 7404 7772 | Drawing Title: Existing West Elevation |                       |        |     |
|------------------------------------------------------------------------------------------------------------------------------------------------------------------|----------------------------------------|-----------------------|--------|-----|
| Client: Abraar and Muriel Musa                                                                                                                                   | Scale: 1:100 @ A4                      | Date:<br>January 2012 | Drawn: | CJH |
| Job Title: Ground Floor Flat, 89 Greencroft Garden NW6 3LJ                                                                                                       | Drawing Number: 11-465-EL-004          |                       | Rev:   |     |