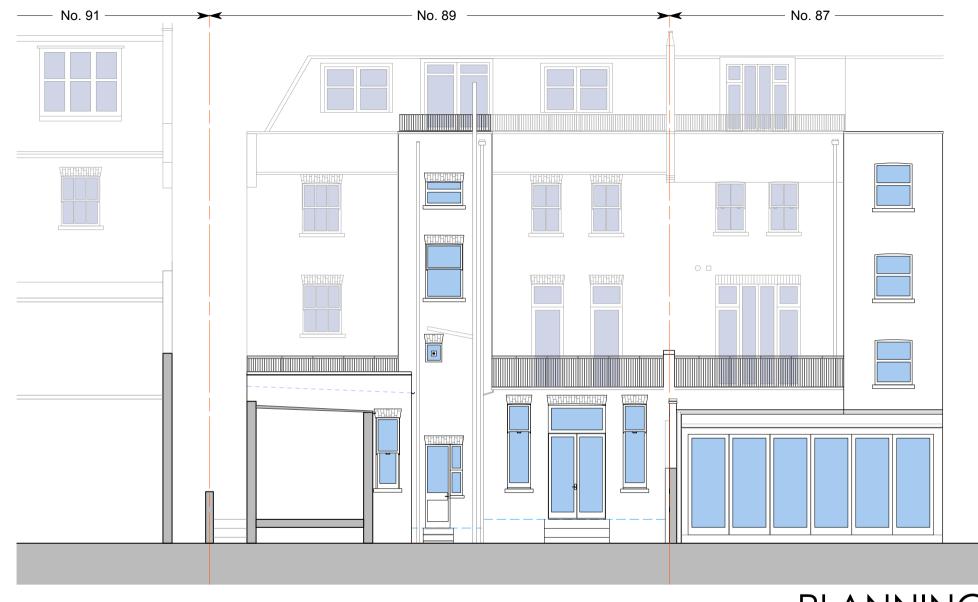

## **Existing South Elevation**

scale 1:100 @ A4

## **PLANNING**

| Blu & Belle Studio 5 concept design construction No.155 Commercial Street, London E1 6BJ prepared for Blu & Belle Limited by healycornellus design consultancy ltd. T 020 7193 768 F 020 7404 7772 |                   | So                    | Existing uth Elevation |
|----------------------------------------------------------------------------------------------------------------------------------------------------------------------------------------------------|-------------------|-----------------------|------------------------|
| Client: Abraar and Muriel Musa                                                                                                                                                                     | Scale: 1:100 @ A4 | Date:<br>January 2012 | Drawn:                 |
| Job Title: Ground Floor Flat, 89 Greencroft Garden NW6 3LJ                                                                                                                                         | Drawing Number:   | 165-EL-002            | Rev:                   |