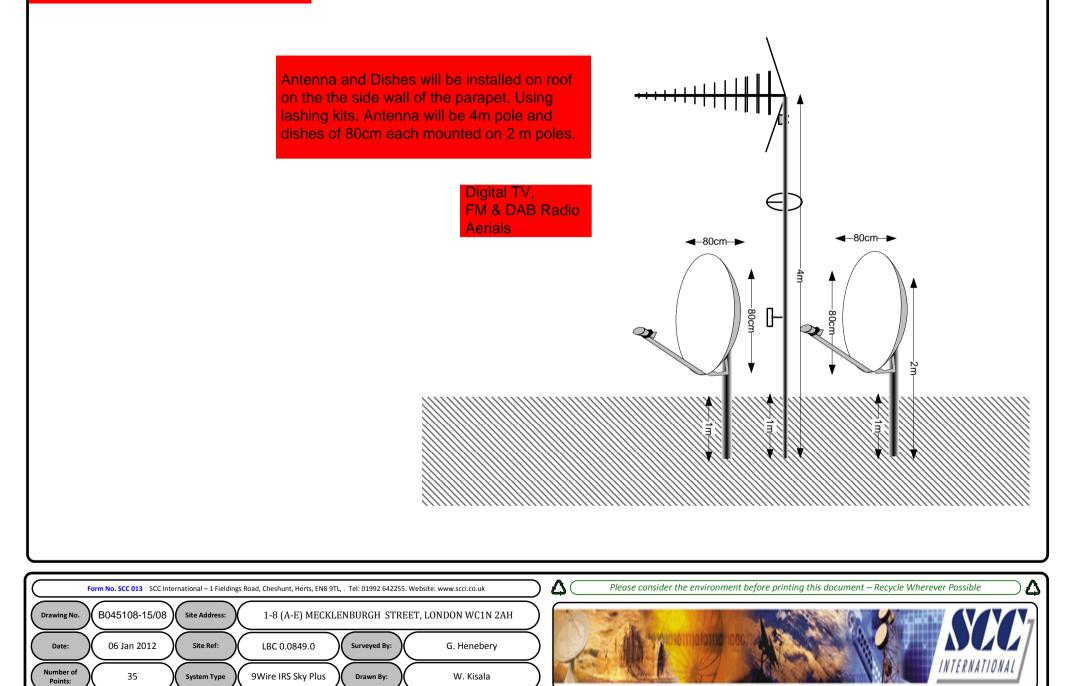

## 00. INDEX

| Drawing Number | Drawing Title                                     | Description                                                                                                            |
|----------------|---------------------------------------------------|------------------------------------------------------------------------------------------------------------------------|
| B045108-15/00  | Index                                             | Index of Drawings.                                                                                                     |
| B045108-15/01  | Location Plan                                     | Scale 1:1250 at A4.                                                                                                    |
| B045108-15/02  | Roof Plan                                         | Drawing of block from above, showing equipment positions.                                                              |
| B045108-15/03  | Roof Elevation                                    | Description and location of the antenna and dishes + mounting and measurements                                         |
| B045108-15/04  | West Elevation 1                                  | Description of Cable routes, loom sizes and entry points                                                               |
| B045108-15/05  | West Elevation 2                                  | Description of Cable routes, loom sizes and entry points.                                                              |
| B045108-15/06  | East Elevation                                    | Description of Cable routes, loom sizes and entry points. Description and location of the Main cabinet size and colour |
| B045108-15/07  | Existing Equipments                               | Description, location and view of the existing equipment on site before install.                                       |
| B045108-15/08  | Antenna, Dish Sizes &<br>Typical Mounting Heights | Sketch of the Antenna and Dishes + mounting, position and height.                                                      |