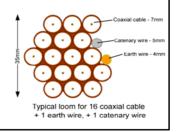

Site Ref: LBC 0.0849.0 Surveyed By: G. Henebery 35 9Wire IRS Sky Plus W. Kisala System Type Drawn By:

Number of

Points:

Cable Harness sizes

2-4 cables = 15mm

6-8 cables = 20mm

10-14 cables = 30mm

16-18 Cables = 35mm

20 cables = 40 mm

40 cables = 65 mm

60 cables = 90mm