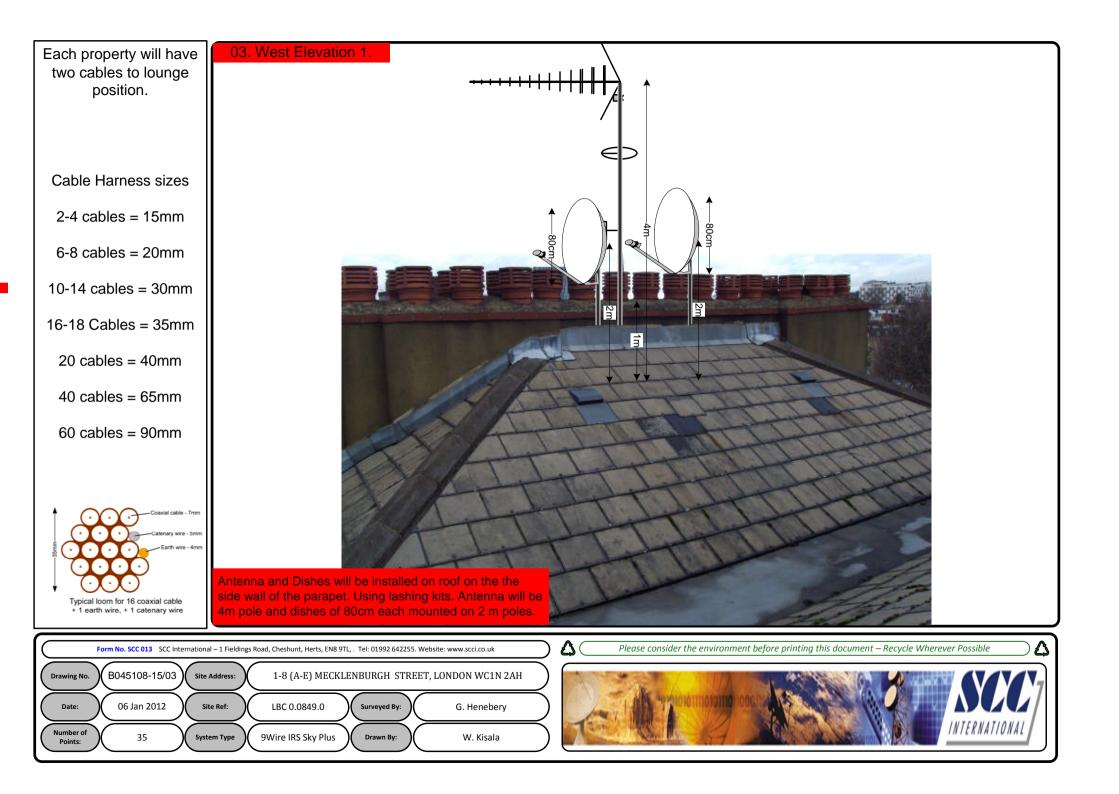

## 00. INDEX

| Drawing Number | Drawing Title                                     | Description                                                                                                            |
|----------------|---------------------------------------------------|------------------------------------------------------------------------------------------------------------------------|
| B045108-15/00  | Index                                             | Index of Drawings.                                                                                                     |
| B045108-15/01  | Location Plan                                     | Scale 1:1250 at A4.                                                                                                    |
| B045108-15/02  | Roof Plan                                         | Drawing of block from above, showing equipment positions.                                                              |
| B045108-15/03  | Roof Elevation                                    | Description and location of the antenna and dishes + mounting and measurements                                         |
| B045108-15/04  | West Elevation 1                                  | Description of Cable routes, loom sizes and entry points                                                               |
| B045108-15/05  | West Elevation 2                                  | Description of Cable routes, loom sizes and entry points.                                                              |
| B045108-15/06  | East Elevation                                    | Description of Cable routes, loom sizes and entry points. Description and location of the Main cabinet size and colour |
| B045108-15/07  | Existing Equipments                               | Description, location and view of the existing equipment on site before install.                                       |
| B045108-15/08  | Antenna, Dish Sizes &<br>Typical Mounting Heights | Sketch of the Antenna and Dishes + mounting, position and height.                                                      |

Site Ref: LBC 0.0849.0 Surveyed By: G. Henebery 35 9Wire IRS Sky Plus W. Kisala System Type Drawn By:

Number of

Points:

Cable Harness sizes

2-4 cables = 15mm

6-8 cables = 20mm

10-14 cables = 30mm

16-18 Cables = 35mm

20 cables = 40 mm

40 cables = 65 mm

60 cables = 90mm