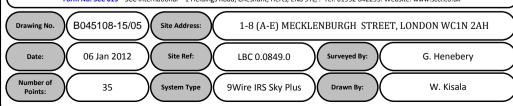

## 00. INDEX

| Drawing Number | Drawing Title                                     | Description                                                                                                            |
|----------------|---------------------------------------------------|------------------------------------------------------------------------------------------------------------------------|
| B045108-15/00  | Index                                             | Index of Drawings.                                                                                                     |
| B045108-15/01  | Location Plan                                     | Scale 1:1250 at A4.                                                                                                    |
| B045108-15/02  | Roof Plan                                         | Drawing of block from above, showing equipment positions.                                                              |
| B045108-15/03  | Roof Elevation                                    | Description and location of the antenna and dishes + mounting and measurements                                         |
| B045108-15/04  | West Elevation 1                                  | Description of Cable routes, loom sizes and entry points                                                               |
| B045108-15/05  | West Elevation 2                                  | Description of Cable routes, loom sizes and entry points.                                                              |
| B045108-15/06  | East Elevation                                    | Description of Cable routes, loom sizes and entry points. Description and location of the Main cabinet size and colour |
| B045108-15/07  | Existing Equipments                               | Description, location and view of the existing equipment on site before install.                                       |
| B045108-15/08  | Antenna, Dish Sizes &<br>Typical Mounting Heights | Sketch of the Antenna and Dishes + mounting, position and height.                                                      |

Site Ref: LBC 0.0849.0 Surveyed By: G. Henebery 35 9Wire IRS Sky Plus W. Kisala System Type Drawn By:

Number of

Points:

Cable Harness sizes

2-4 cables = 15mm

6-8 cables = 20mm

10-14 cables = 30mm

16-18 Cables = 35mm

20 cables = 40 mm

40 cables = 65 mm

60 cables = 90mm