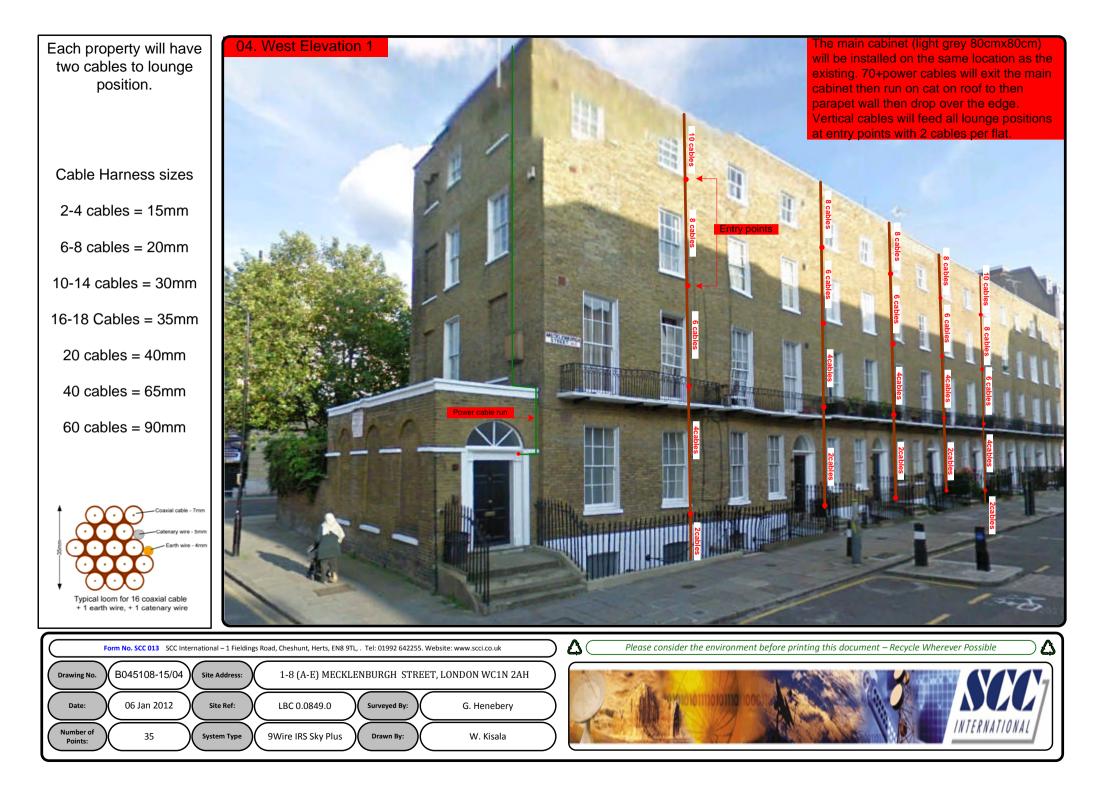

## 00. INDEX

| Drawing Number | Drawing Title                                     | Description                                                                                                            |
|----------------|---------------------------------------------------|------------------------------------------------------------------------------------------------------------------------|
| B045108-15/00  | Index                                             | Index of Drawings.                                                                                                     |
| B045108-15/01  | Location Plan                                     | Scale 1:1250 at A4.                                                                                                    |
| B045108-15/02  | Roof Plan                                         | Drawing of block from above, showing equipment positions.                                                              |
| B045108-15/03  | Roof Elevation                                    | Description and location of the antenna and dishes + mounting and measurements                                         |
| B045108-15/04  | West Elevation 1                                  | Description of Cable routes, loom sizes and entry points                                                               |
| B045108-15/05  | West Elevation 2                                  | Description of Cable routes, loom sizes and entry points.                                                              |
| B045108-15/06  | East Elevation                                    | Description of Cable routes, loom sizes and entry points. Description and location of the Main cabinet size and colour |
| B045108-15/07  | Existing Equipments                               | Description, location and view of the existing equipment on site before install.                                       |
| B045108-15/08  | Antenna, Dish Sizes &<br>Typical Mounting Heights | Sketch of the Antenna and Dishes + mounting, position and height.                                                      |

Site Ref: LBC 0.0849.0 Surveyed By: G. Henebery 35 9Wire IRS Sky Plus W. Kisala System Type Drawn By:

Number of

Points:

Cable Harness sizes

2-4 cables = 15mm

6-8 cables = 20mm

10-14 cables = 30mm

16-18 Cables = 35mm

20 cables = 40 mm

40 cables = 65 mm

60 cables = 90mm