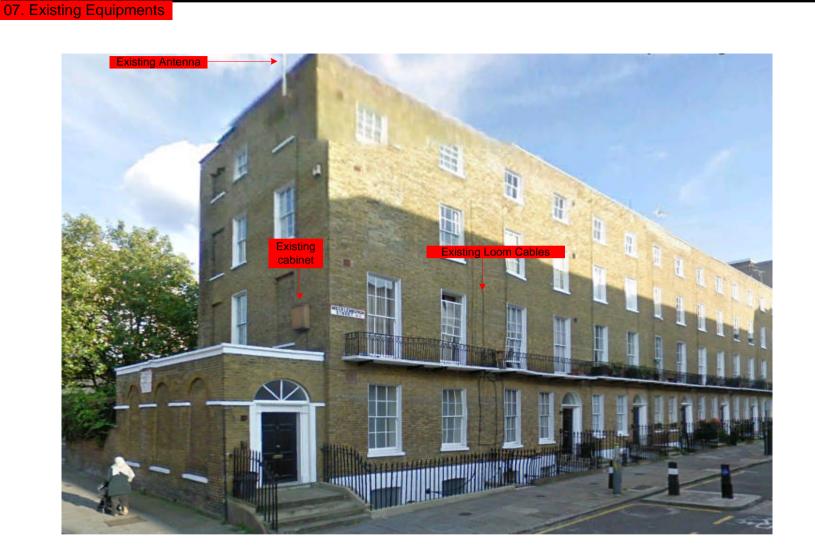

## 00. INDEX

| Drawing Number | Drawing Title                                     | Description                                                                                                            |
|----------------|---------------------------------------------------|------------------------------------------------------------------------------------------------------------------------|
| B045108-15/00  | Index                                             | Index of Drawings.                                                                                                     |
| B045108-15/01  | Location Plan                                     | Scale 1:1250 at A4.                                                                                                    |
| B045108-15/02  | Roof Plan                                         | Drawing of block from above, showing equipment positions.                                                              |
| B045108-15/03  | Roof Elevation                                    | Description and location of the antenna and dishes + mounting and measurements                                         |
| B045108-15/04  | West Elevation 1                                  | Description of Cable routes, loom sizes and entry points                                                               |
| B045108-15/05  | West Elevation 2                                  | Description of Cable routes, loom sizes and entry points.                                                              |
| B045108-15/06  | East Elevation                                    | Description of Cable routes, loom sizes and entry points. Description and location of the Main cabinet size and colour |
| B045108-15/07  | Existing Equipments                               | Description, location and view of the existing equipment on site before install.                                       |
| B045108-15/08  | Antenna, Dish Sizes &<br>Typical Mounting Heights | Sketch of the Antenna and Dishes + mounting, position and height.                                                      |