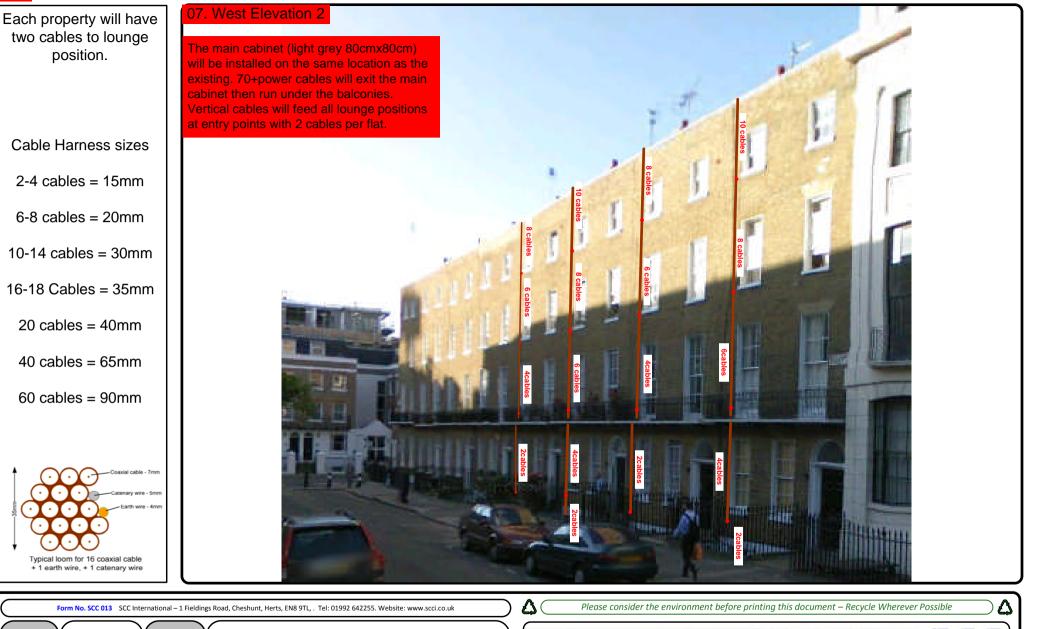

## 00. INDEX

| Drawing Number | Drawing Title                                     | Description                                                                                                            |
|----------------|---------------------------------------------------|------------------------------------------------------------------------------------------------------------------------|
| B045108-15/00  | Index                                             | Index of Drawings.                                                                                                     |
| B045108-15/01  | Location Plan                                     | Scale 1:1250 at A4.                                                                                                    |
| B045108-15/02  | Roof Plan                                         | Drawing of block from above, showing equipment positions.                                                              |
| B045108-15/03  | Roof Elevation                                    | Description and location of the antenna and dishes + mounting and measurements                                         |
| B045108-15/04  | West Elevation 1                                  | Description of Cable routes, loom sizes and entry points                                                               |
| B045108-15/05  | West Elevation 2                                  | Description of Cable routes, loom sizes and entry points.                                                              |
| B045108-15/06  | East Elevation                                    | Description of Cable routes, loom sizes and entry points. Description and location of the Main cabinet size and colour |
| B045108-15/07  | Existing Equipments                               | Description, location and view of the existing equipment on site before install.                                       |
| B045108-15/08  | Antenna, Dish Sizes &<br>Typical Mounting Heights | Sketch of the Antenna and Dishes + mounting, position and height.                                                      |

Site Ref: LBC 0.0849.0 Surveyed By: G. Henebery 35 9Wire IRS Sky Plus W. Kisala System Type Drawn By:

Number of

Points:

Cable Harness sizes

2-4 cables = 15mm

6-8 cables = 20mm

10-14 cables = 30mm

16-18 Cables = 35mm

20 cables = 40 mm

40 cables = 65 mm

60 cables = 90mm