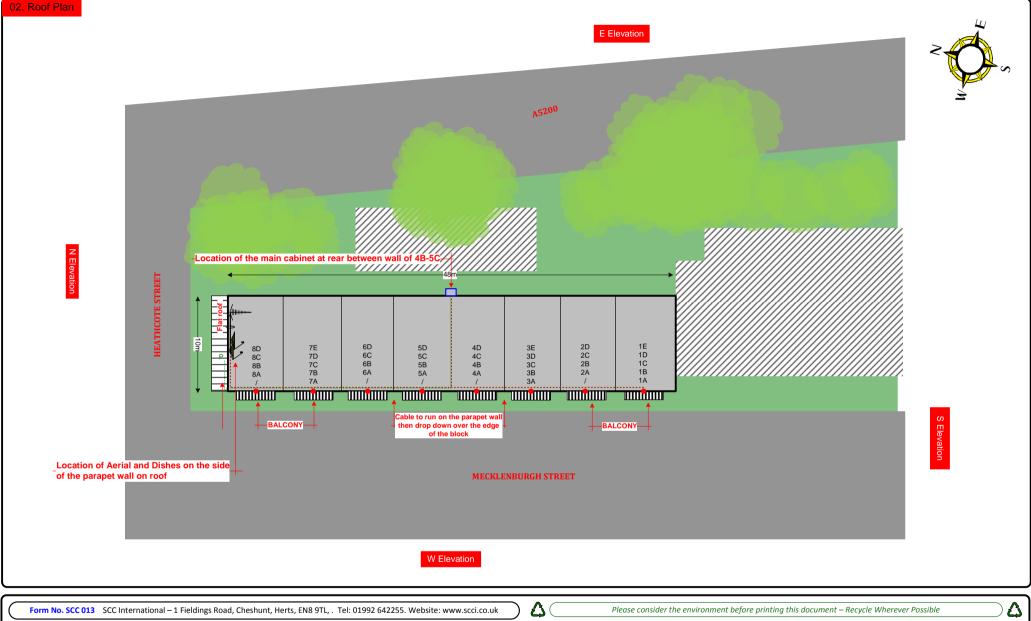

## 00. INDEX

| Drawing Number | Drawing Title                                     | Description                                                                                                            |
|----------------|---------------------------------------------------|------------------------------------------------------------------------------------------------------------------------|
| B045108-15/00  | Index                                             | Index of Drawings.                                                                                                     |
| B045108-15/01  | Location Plan                                     | Scale 1:1250 at A4.                                                                                                    |
| B045108-15/02  | Roof Plan                                         | Drawing of block from above, showing equipment positions.                                                              |
| B045108-15/03  | Roof Elevation                                    | Description and location of the antenna and dishes + mounting and measurements                                         |
| B045108-15/04  | West Elevation 1                                  | Description of Cable routes, loom sizes and entry points                                                               |
| B045108-15/05  | West Elevation 2                                  | Description of Cable routes, loom sizes and entry points.                                                              |
| B045108-15/06  | East Elevation                                    | Description of Cable routes, loom sizes and entry points. Description and location of the Main cabinet size and colour |
| B045108-15/07  | Existing Equipments                               | Description, location and view of the existing equipment on site before install.                                       |
| B045108-15/08  | Antenna, Dish Sizes &<br>Typical Mounting Heights | Sketch of the Antenna and Dishes + mounting, position and height.                                                      |