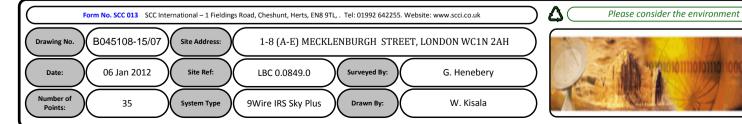

Site Ref: LBC 0.0849.0 Surveyed By: G. Henebery 35 9Wire IRS Sky Plus W. Kisala System Type Drawn By:

Number of

Points:

Cable Harness sizes

2-4 cables = 15mm

6-8 cables = 20mm

10-14 cables = 30mm

16-18 Cables = 35mm