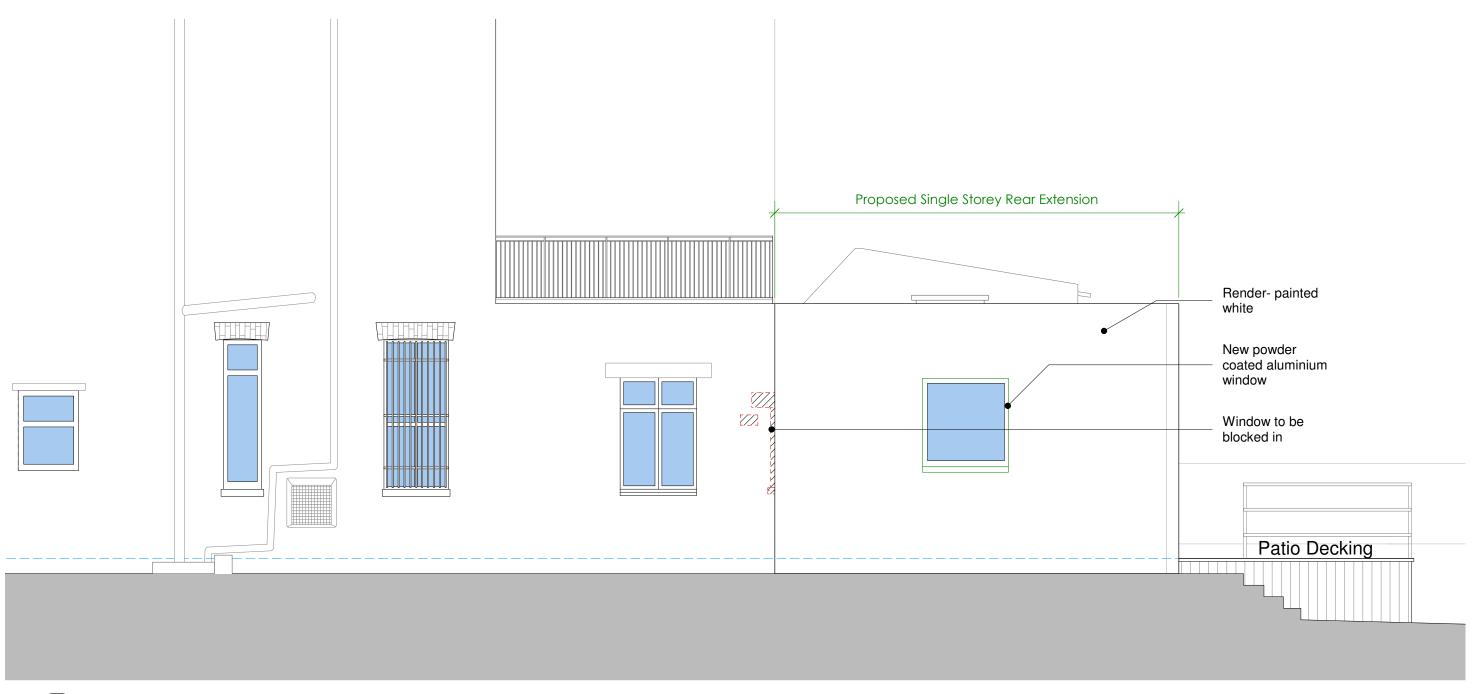

1 EL-013

**Proposed West Elevation** 

scale 1:50 @ A3

## **PLANNING**

| Blu & Belle Studio 5  concept design construction  prepared for Blu & Belle Limited by healycornellius design consultancy ltd.  T 020 7193 768  F 020 7404 7772 |                  | W                  | Proposed<br>est Elevation |
|-----------------------------------------------------------------------------------------------------------------------------------------------------------------|------------------|--------------------|---------------------------|
| Client: Abraar and Muriel Musa                                                                                                                                  | Scale: 1:50 @ A3 | Date: 22 Mar. 2012 | Drawn:                    |
| Job Title: Ground Floor Flat, 89 Greencroft Garden<br>NW6 3LJ                                                                                                   | Drawing Number:  | 165-EL-013         | Rev:                      |