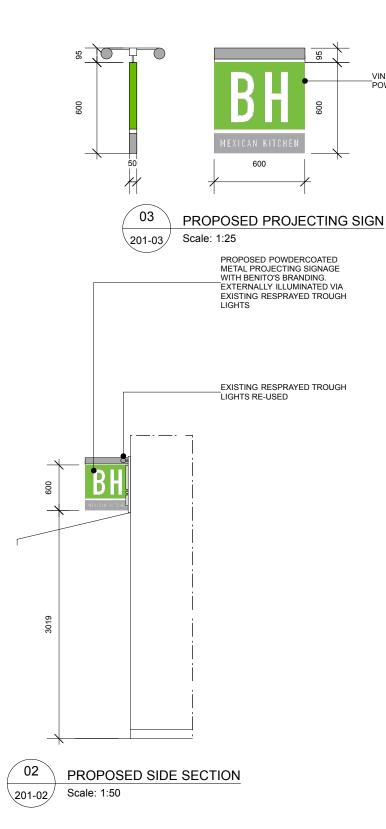

Α

PROPOSED POWDER COATED METAL FASCIA SIGNAGE WITH -BENITO'S BRANDING IN A

MIXTURE OF VINYL AND RAISED ACRYLIC METHODS

\_EXISTING RESPRAYED TROUGH \_LIGHTS RE-USED

PROPOSED POWDER COATED METAL PROJECTING SIGNAGE WITH BENITO'S BRANDING.

EXTERNALLY ILLUMINATED VIA EXISTING RESPRAYED TROUGH