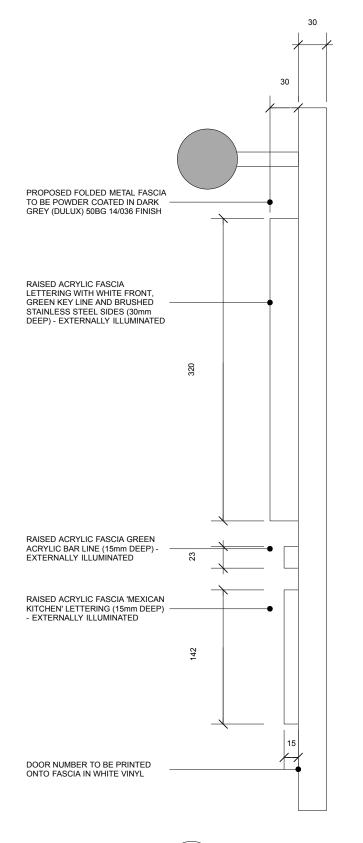

01 PROPOSED FASCIA SIGNAGE SIDE SECTION
202-01 Scale: 1:4

02 PROPOSED FASCIA SIGNAGE ELEVATION
202-02 Scale: 1:4

Rev: Date: By: Description:

CADADESIGNGROUP

Suits 4

9 Bell Yard Mews
London
Set 3UY

Prawing Status: