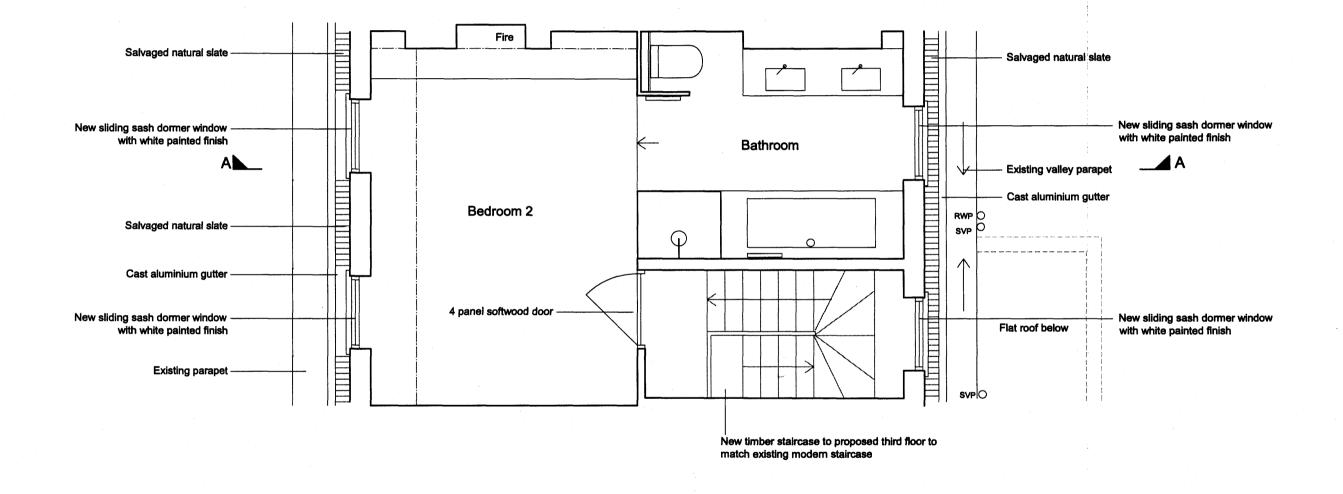

## **PLANNING**

| General Notes: | Rev-Date-Name-Revisions: / |   | Client    | Mr. T. Mason and Ms O. Felten | NEIL CHOUDHURY ARCHITECTS RIBA 170 North Street Brighton Tel: 01273 203 221 meil@neilchoudhuyerchilects.co.uk |               |          |  |
|----------------|----------------------------|---|-----------|-------------------------------|---------------------------------------------------------------------------------------------------------------|---------------|----------|--|
|                |                            | 2 | Job Title | 13 Swinton Street             | Scale 1:50@A3                                                                                                 | Date 21.10.11 | Revision |  |
| Copyright      |                            |   | Drawing   | Third Floor Plan as Proposed  | Drawing Number 415_106                                                                                        |               | Checked  |  |