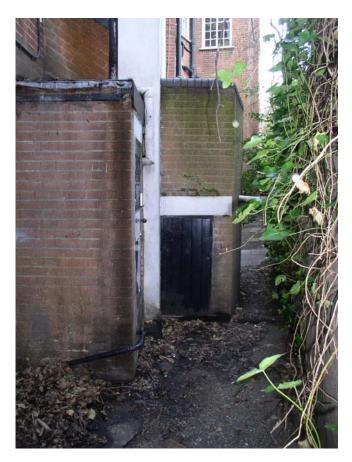

Photo No. 3 - View of the back of Fitzjohns House where the refuse bins are proposed to be located

Photo No. 4 - View of the back of Fitzjohns House where the refuse bins are proposed to be located showing the access to the basement volume we are proposing to demolish