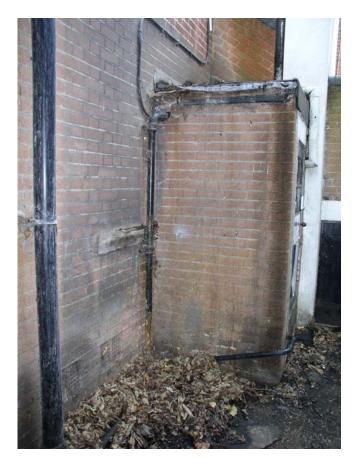

Photo No. 3 - View of the back of Fitzjohns House where the refuse bins are proposed to be located

Photo No. 4 - View of the back of Fitzjohns House where the refuse bins are proposed to be located showing the access to the basement volume we are proposing to demolish

Photo No. 5 - View of the back of Fitzjohns House where the refuse bins are proposed to be located