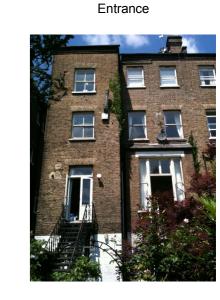

The representation of a road, track or path is no evidence of a right of way. The representation of features as lines is no evidence of a property boundary.

Front View

Rear View

| No. | Description | Date |  |
|-----|-------------|------|--|
|     |             |      |  |
|     |             |      |  |
|     |             |      |  |
|     |             |      |  |
|     |             |      |  |
|     |             |      |  |