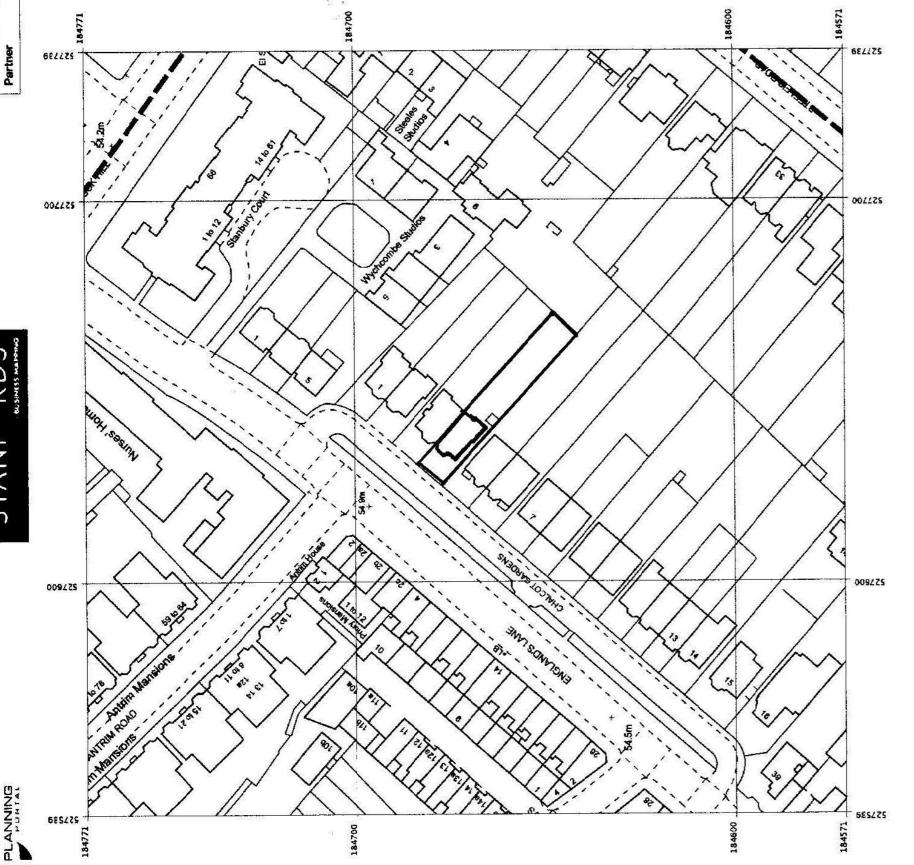

oduced 07 Sep 2011 from the Ordnance Survey National angraphic Database and incorporating surveyed revision available at is date. Reproduction in whole or part is prohibited without the prior smission of Ordnance Survey. © Crown Copyright 2011.

CHALCOT GARDENS

LONDON NW3 4YB

Supplied by: **Stanfords**Reference: Ol306347
Centre coordinates: 527639 184671

1:1250

3

Ordnance Survey and the OS Symbol are registered trademarks of Ordnance Survey, the national mapping agency of Great Britain.