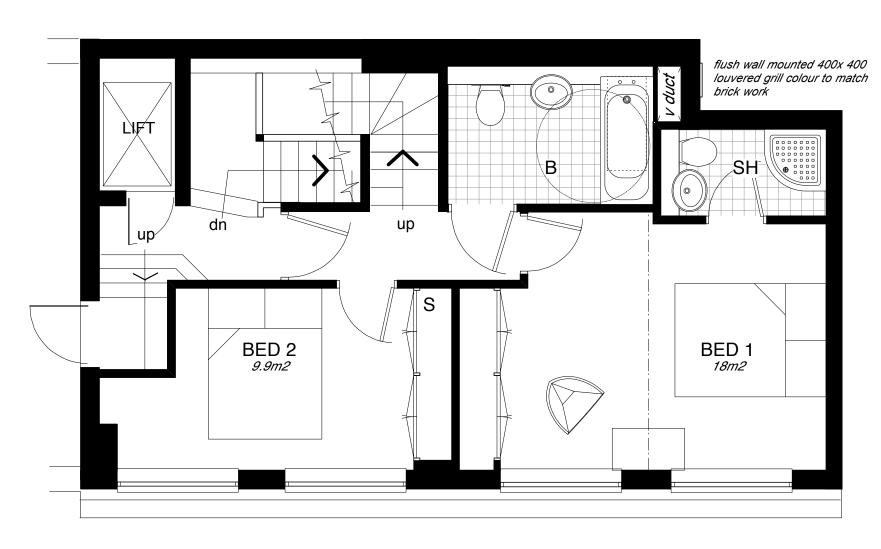

## EXISTING 5th FLOOR PLAN scale 1:50

| DO NOT SCALE THIS DRAWING.                                                                                                                                   | Δ   | 12/1/11 | Ducting added                        |                                                  | CLIENT:                                           | HOLBORN CHAMBERS    |
|--------------------------------------------------------------------------------------------------------------------------------------------------------------|-----|---------|--------------------------------------|--------------------------------------------------|---------------------------------------------------|---------------------|
| CHECK ALL DIMENSIONS ON SITE                                                                                                                                 | **  |         | Buoting duded                        | IFIIRI)                                          |                                                   | 6 GATE STREET       |
|                                                                                                                                                              | В   | 1/6/11  | Revised into maisonette to 5th & 6th | ARCHITECTURE                                     | PROJECT: LINCOLN'S                                | INN FIELDS, WC2A3HP |
| THIS DRAWING IS ISSUED TO ESTABLISH THE FEASIBILITY OF<br>THE PROPOSED SCHEME AND IS BASED ON UNVERIFIED                                                     | С   | 15/6/11 | Areas shown                          | ARCHITECTURE                                     | DRAWING TITLE:                                    | EXISTING            |
| SURVEY INFORMATION PROVIDED BY OTHERS. THE<br>DRAWINGS ARE NOT TO BE SCALED AND ALL ERRORS OR<br>DMISSIONS ARE TO BE REPORTED TO THE ARCHITECT. FORD         |     |         |                                      | HUDDLESTONE CLOSE                                | SCALE:1:50<br>PAPER:A3                            | 5TH FLOOR           |
| OMISSIONS ARE TO BE REPORTED TO THE ARCHITECT. FORD<br>ARCHITECTURE DOES NOT ACCEPT ANY LIABILITY FOR THE<br>CONSEQUENCES OF ACTION BASED ON THE INFORMATION |     |         |                                      | LYE LANE CLEEVE HILL<br>CHELTENHAM GL52 3QD      | DATE: 12/2010<br>COPYRIGHT, ALL RIGHTS RESERVED © | PLAN                |
| PROVIDED.                                                                                                                                                    |     |         |                                      | 4                                                | PROJECT NO                                        | DRAWING NUMBER REV  |
| ALL PROPOSALS SHOWN ARE SUBJECT TO PLANNING AND A DETAILED STRUCTURAL SURVEY.                                                                                | no. | date    | revision notes                       | T/F: +44(0)1242 673103<br>E: INFO@FORDARCH.CO.UK | P1022                                             | 02/106D             |