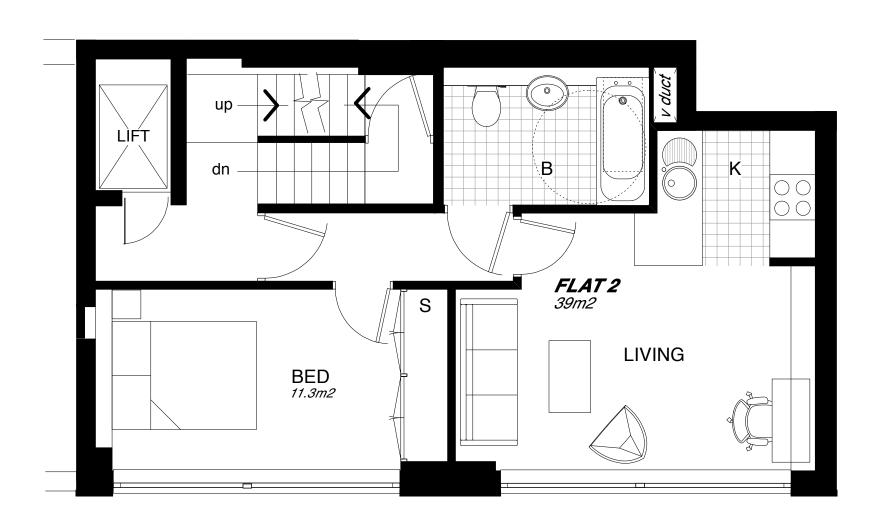

## EXISTING 4th FLOOR PLAN scale 1:50

0 1 2 3 4 5M

| DO NOT SCALE THIS DRAWING.                                                                                                                            | А   | 12/1/11 | ducting added                  |                                                  | CLIENT:                                                     | HOLBORN CHAMBER                    |
|-------------------------------------------------------------------------------------------------------------------------------------------------------|-----|---------|--------------------------------|--------------------------------------------------|-------------------------------------------------------------|------------------------------------|
| CHECK ALL DIMENSIONS ON SITE                                                                                                                          | В   | 1/6/11  | Door to upper Maisonette added | F URD                                            | PROJECT: LINCOLN'S                                          | 6 GATE STREE<br>INN FIELDS, WC2A3H |
| THIS DRAWING IS ISSUED TO ESTABLISH THE FEASIBILITY OF<br>THE PROPOSED SCHEME AND IS BASED ON UNVERHIED<br>SURVEY IMPROPARTION REQUIRED BY OTHERS THE | С   | 15/6/11 | Areas shown                    | ARCHITECTURE                                     | DRAWING TITLE:                                              | EXISTIN                            |
| SURVEY INFORMATION PROVIDED BY OTHERS. THE<br>DRAWINGS ARE NOT TO BE SCALED AND ALL ERRORS OR<br>OMISSIONS ARE TO BE REPORTED TO THE ARCHITECT. FORD  |     |         |                                | HUDDLESTONE CLOSE                                | PAPER:A3                                                    | 4TH FLOO                           |
| ARCHITECTURE DOES NOT ACCEPT ANY LIABILITY FOR THE CONSEQUENCES OF ACTION BASED ON THE INFORMATION                                                    |     |         |                                | LYE LANE CLEEVE HILL<br>CHELTENHAM GL52 3QD      | DATE: 12/2010  copyright, all rights reserved ( project no' | PLAN                               |
| PROVIDED. ALL PROPOSALS SHOWN ARE SUBJECT TO PLANNING AND A DETAILED STRUCTURAL SURVEY.                                                               | no. | date    | revision notes                 | T/F: +44(0)1242 673103<br>E: INFO@FORDARCH.CO.UK | P1022                                                       | 02/1050                            |