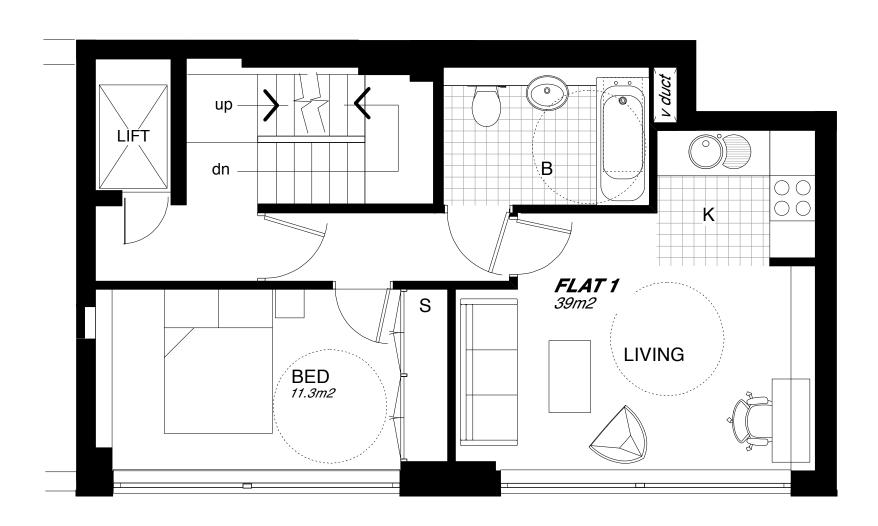

## EXISTING 3rd FLOOR PLAN scale 1:50

| DO NOT SCALE THIS DRAWING.                                                                                                                           | Α   | 12/1/11 | Lifetime standards shown |                                                  | CLIENT:                                           | HOLBORN CHAMBERS      |
|------------------------------------------------------------------------------------------------------------------------------------------------------|-----|---------|--------------------------|--------------------------------------------------|---------------------------------------------------|-----------------------|
| CHECK ALL DIMENSIONS ON SITE                                                                                                                         |     |         |                          | IF I IRI)                                        |                                                   | 6 GATE STREET         |
|                                                                                                                                                      | В   | 15/6/11 | area shown               |                                                  | PROJECT: LINCOLN'S                                | S INN FIELDS, WC2A3HP |
| THIS DRAWING IS ISSUED TO ESTABLISH THE FEASIBILITY OF<br>THE PROPOSED SCHEME AND IS BASED ON UNVERIFIED                                             |     |         |                          | ARCHITECTURE                                     | DRAWING TITLE:                                    | EXISTING              |
| SURVEY INFORMATION PROVIDED BY OTHERS. THE<br>DRAWINGS ARE NOT TO BE SCALED AND ALL ERRORS OR<br>OMISSIONS ARE TO BE REPORTED TO THE ARCHITECT. FORD |     |         |                          | HUDDLESTONE CLOSE                                | SCALE:1:50<br>PAPER:A3                            | 3RD FLOOR             |
| ARCHITECTURE DOES NOT ACCEPT ANY LIABILITY FOR THE<br>CONSEQUENCES OF ACTION BASED ON THE INFORMATION                                                |     |         |                          | LYE LANE CLEEVE HILL<br>CHELTENHAM GL52 3QD      | DATE: 12/2010<br>COPYRIGHT, ALL RIGHTS RESERVED ( | PLANS                 |
| PROVIDED.  ALL PROPOSALS SHOWN ARE SUBJECT TO PLANNING AND A DETAILED STRUCTURAL SURVEY.                                                             | no. | date    | revision notes           | T/F: +44(0)1242 673103<br>E: INFO@FORDARCH.CO.UK |                                                   | 02/1040               |