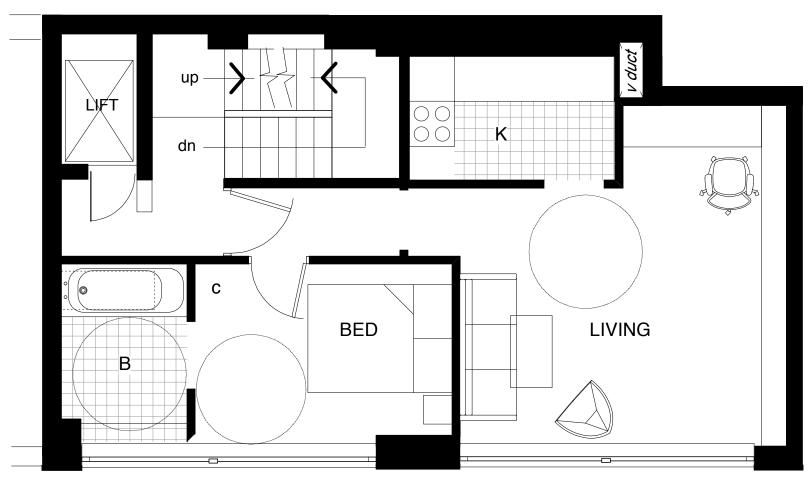

## PROPOSED 1st FLOOR PLAN

scale 1:50

| DO NOT SCALE THIS DRAWING.                                                                                                                           |     |      |                |                                                  | CLIENT:                                                          | HOLBORN CHAMBERS                       |
|------------------------------------------------------------------------------------------------------------------------------------------------------|-----|------|----------------|--------------------------------------------------|------------------------------------------------------------------|----------------------------------------|
| CHECK ALL DIMENSIONS ON SITE                                                                                                                         |     |      |                | F URD                                            | PROJECT: LINCOLN'S                                               | 6 GATE STREET<br>S INN FIELDS, WC2A3HP |
| THIS DRAWING IS ISSUED TO ESTABLISH THE FEASIBILITY OF<br>THE PROPOSED SCHEME AND IS BASED ON UNVERIFIED                                             |     |      |                | AKGIIITEGTOKE                                    | DRAWING TITLE:                                                   | PROPOSED                               |
| SURVEY INFORMATION PROVIDED BY OTHERS. THE<br>DRAWINGS ARE NOT TO BE SCALED AND ALL ERRORS OR<br>DMISSIONS ARE TO BE REPORTED TO THE ARCHITECT. FORD |     |      |                | HUDDLESTONE CLOSE                                | SCALE:1:50<br>PAPER:A3                                           | 1ST & 2ND FLOOR                        |
| ARCHITECTURE DOES NOT ACCEPT ANY LIABILITY FOR THE CONSEQUENCES OF ACTION BASED ON THE INFORMATION                                                   |     |      |                | LYE LANE CLEEVE HILL<br>CHELTENHAM GL52 3QD      | DATE: 12/2010<br>COPYRIGHT, ALL RIGHTS RESERVED (<br>PROJECT NO! | PLANS                                  |
| PROVIDED.  ALL PROPOSALS SHOWN ARE SUBJECT TO PLANNING AND A DETAILED STRUCTURAL SURVEY.                                                             | no. | date | revision notes | T/F: +44(0)1242 673103<br>E: INFO@FORDARCH.CO.UK | P1022                                                            | 02/1030                                |