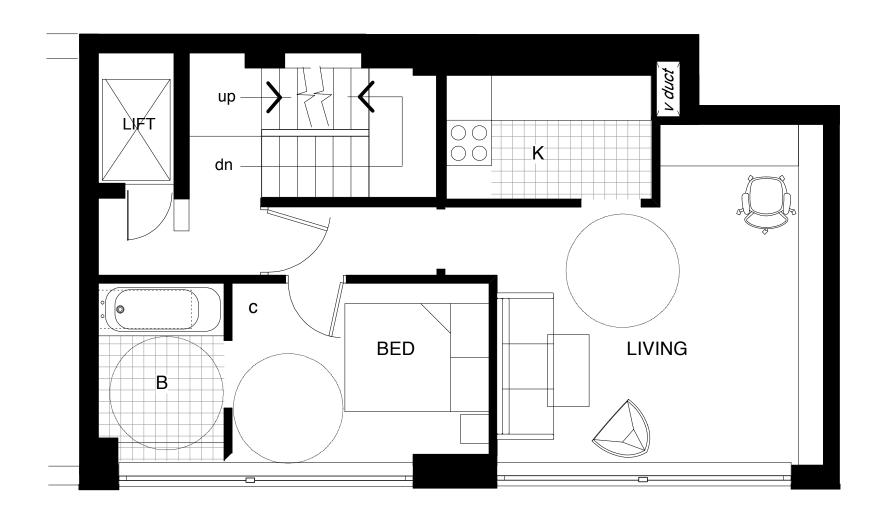

## **PROPOSED 2nd FLOOR PLAN** scale 1:50





## PROPOSED 1st FLOOR PLAN

scale 1:50

| DO NOT SCALE THIS DRAWING.                                                                                                                           |     |      |                |                                                  | CLIENT:                                                          | HOLBORN CHAMBERS                       |
|------------------------------------------------------------------------------------------------------------------------------------------------------|-----|------|----------------|--------------------------------------------------|------------------------------------------------------------------|----------------------------------------|
| CHECK ALL DIMENSIONS ON SITE