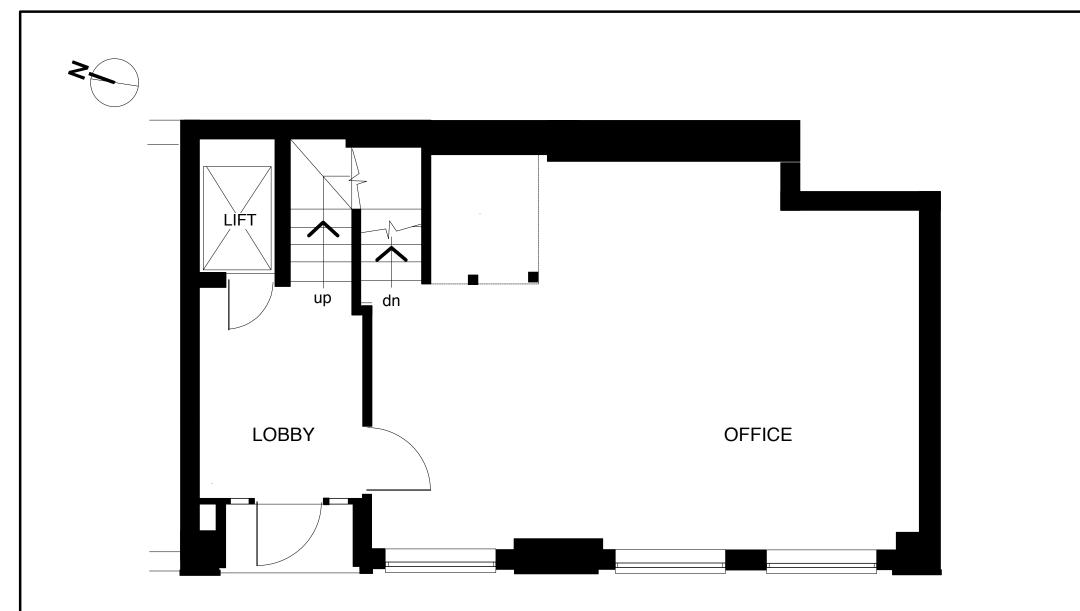

## **EXISTING GROUND FLOOR PLAN** scale 1:50

entrance to flats & office bin store under window