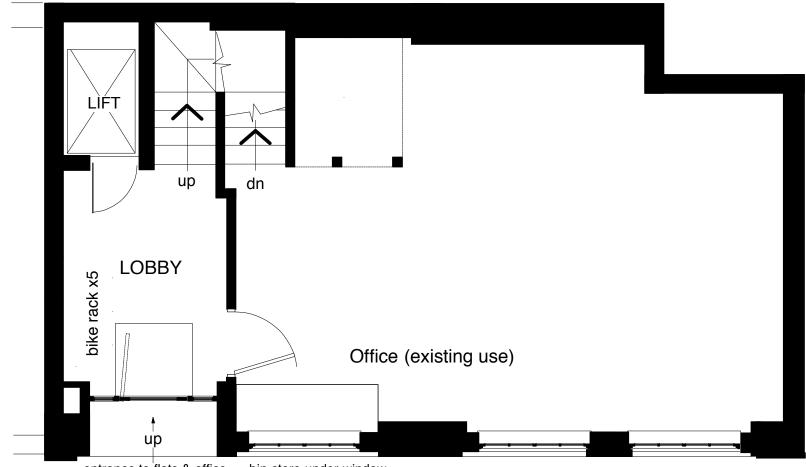

## PROPOSED GROUND FLOOR PLAN

scale 1:50

| DO NOT SCALE THIS DRAWING.<br>Check all dimensions on site                                                                                                                                                                                                                                                                                                                             | A<br>B | 12/1/11<br>1/6/11 | AH unit & ducting added<br>Bike parking / rack added |                                                                  | CLIENT: HOLBORN CHAMBERS<br>6 GATE STREET<br>PROJECT: LINCOLN'S INN FIELDS, WC2A3HP                                                |
|----------------------------------------------------------------------------------------------------------------------------------------------------------------------------------------------------------------------------------------------------------------------------------------------------------------------------------------------------------------------------------------|--------|-------------------|------------------------------------------------------|------------------------------------------------------------------|------------------------------------------------------------------------------------------------------------------------------------|
| THE DRAWING IS ISSUED TO ESTABLISH THE FEASIBILITY OF<br>THE REPORDED SOLFICE AND IS BASED ON UNVERTIFIED<br>SURVEY INFORMATION PROVIDED BY OTHERS. THE<br>DRAWINGS ARE NOT TO BE SALED ON AD LL REFORD ON<br>OMISSIONS ARE TO BE REPORTED TO THE ARCHITECT. FORD<br>ARCHITECTURE DOES NOT ACCEPT ANY LABOUTTY FOR THE<br>CONSEQUENCES OF ACTION BASED ON THE INFORMATION<br>PROVIDED. | с      | 15/6/11           | Ramp access to bar                                   | HUDDLESTONE CLOSE<br>LYE LANE CLEEVE HILL<br>CHELTENHAM GL52 3QD | DRAWING TITLE XISTING & PROPOSED<br>SCALET: 50<br>PAPER: 32<br>DATE: 12/010<br>PATE: 12/010<br>PATE: 12/010<br>PALANS<br>MOLDET ME |
| ALL PROPOSALS SHOWN ARE SUBJECT TO PLANNING AND A<br>DETAILED STRUCTURAL SURVEY.                                                                                                                                                                                                                                                                                                       | no.    | date              | revision notes                                       | T/F: +44(0)1242 673103<br>E: INF0@FORDARCH.CO.UK                 | P1022 02/102F                                                                                                                      |