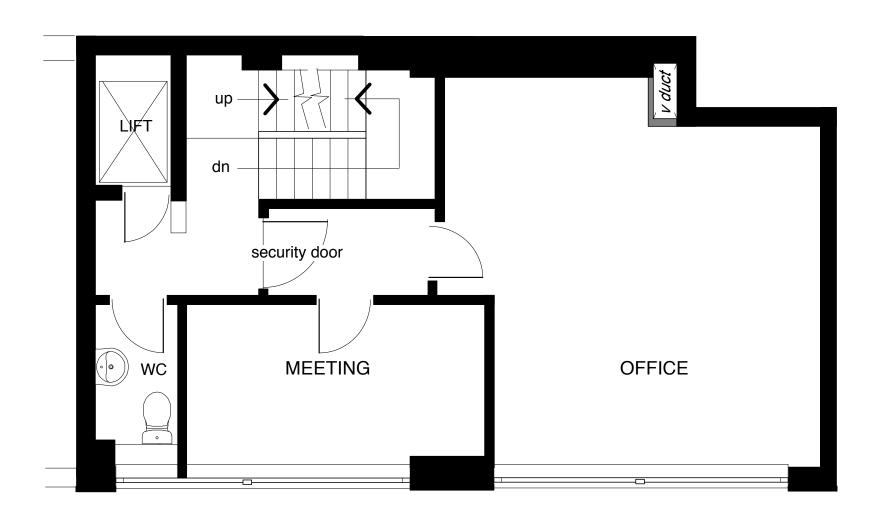

## EXISTING 1st FLOOR PLAN scale 1:50

| DO NOT SCALE THIS DRAWING.                                                                                                                           |     |      |                |                                                  | CLIENT:                                                          | HOLBORN CHAMBERS                       |
|------------------------------------------------------------------------------------------------------------------------------------------------------|-----|------|----------------|--------------------------------------------------|------------------------------------------------------------------|----------------------------------------|
| CHECK ALL DIMENSIONS ON SITE                                                                                                                         |     |      |                | F URD                                            | PROJECT: LINCOLN'S                                               | 6 GATE STREET<br>S INN FIELDS, WC2A3HP |
| THIS DRAWING IS ISSUED TO ESTABLISH THE FEASIBILITY OF<br>THE PROPOSED SCHEME AND IS BASED ON UNVERIFIED                                             |     |      |                | ARBITILETTER                                     | DRAWING TITLE:                                                   | EXISTING                               |
| SURVEY INFORMATION PROVIDED BY OTHERS. THE<br>DRAWINGS ARE NOT TO BE SCALED AND ALL ERRORS OR<br>OMISSIONS ARE TO BE REPORTED TO THE ARCHITECT. FORD |     |      |                | HUDDLESTONE CLOSE                                | SCALE: 1:50<br>PAPER: A3                                         | 1ST & 2ND FLOOR                        |
| ARCHITECTURE DOES NOT ACCEPT ANY LIABILITY FOR THE CONSEQUENCES OF ACTION BASED ON THE INFORMATION                                                   |     |      |                | CHELTENHAM GL52 3QD                              | DATE: 12/2010<br>COPYRIGHT, ALL RIGHTS RESERVED (<br>PROJECT NO. | PLANS                                  |
| PROVIDED. ALL PROPOSALS SHOWN ARE SUBJECT TO PLANNING AND A DETAILED STRUCTURAL SURVEY.                                                              | no. | date | revision notes | T/F: +44(0)1242 673103<br>E: INFO@FORDARCH.CO.UK | P1022                                                            | 01/103                                 |