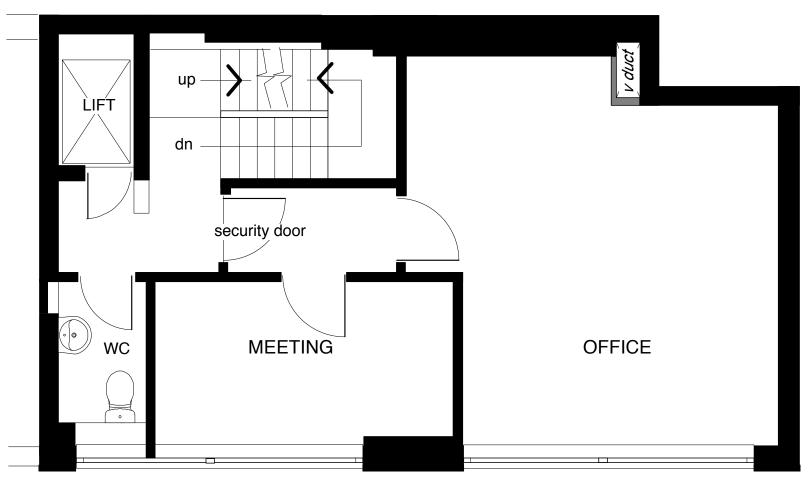

## **EXISTING 2nd FLOOR PLAN** scale 1:50





## EXISTING 1st FLOOR PLAN scale 1:50

| DO NOT SCALE THIS DRAWING.                                                                                                                           |     |      |                |                                                  | CLIENT:                                                          | HOLBORN CHAMBERS                       |
|------------------------------------------------------------------------------------------------------------------------------------------------------|-----|------|----------------|--------------------------------------------------|------------------------------------------------------------------|----------------------------------------|
| CHECK ALL DIMENSIONS ON SI