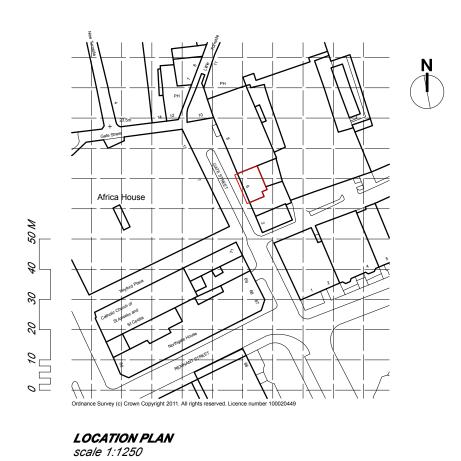

| DO NOT SCALE THIS DRAWING.                                                                                                                                   |     |      |                |                                                                  | CLIENT:                                               | HOLBORN CHAMBERS                     |
|--------------------------------------------------------------------------------------------------------------------------------------------------------------|-----|------|----------------|------------------------------------------------------------------|-------------------------------------------------------|--------------------------------------|
| CHECK ALL DIMENSIONS ON SITE                                                                                                                                 |     |      |                | F URD                                                            | PROJECT: LINCOLN'S                                    | 6 GATE STREET<br>INN FIELDS, WC2A3HP |
| THIS DRAWING IS ISSUED TO ESTABLISH THE FEASIBILITY OF<br>THE PROPOSED SCHEME AND IS BASED ON UNIVERIFIED<br>SURVEY INFORMATION PROVIDED BY OTHERS. THE      |     |      |                |                                                                  | DRAWING TITLE:<br>SCALE:1:1250                        | SITE LOCATION                        |
| DRAWINGS ARE NOT TO BE SCALED AND ALL ERRORS OR<br>OMISSIONS ARE TO BE REPORTED TO THE ARCHITECT. FORD<br>ARCHITECTURE DOES NOT ACCEPT ANY LIABILITY FOR THE |     |      |                | HUDDLESTONE CLOSE<br>LYE LANE CLEEVE HILL<br>CHELTENHAM GL52 3QD | PAPER:A3 DATE: 12/2010 COPYRIGHT, ALL RIGHTS RESERVED | & ARIEL PHOTO                        |
| CONSEQUENCES OF ACTION BASED ON THE INFORMATION PROVIDED.                                                                                                    |     |      |                | ]                                                                | PROJECT NO                                            | DRAWING NUMBER REV                   |
| ALL PROPOSALS SHOWN ARE SUBJECT TO PLANNING AND A DETAILED STRUCTURAL SURVEY.                                                                                | no. | date | revision notes | T/F: +44(0)1242 673103<br>E: INFO@FORDARCH.CO.UK                 | P1022                                                 | 01/99A                               |