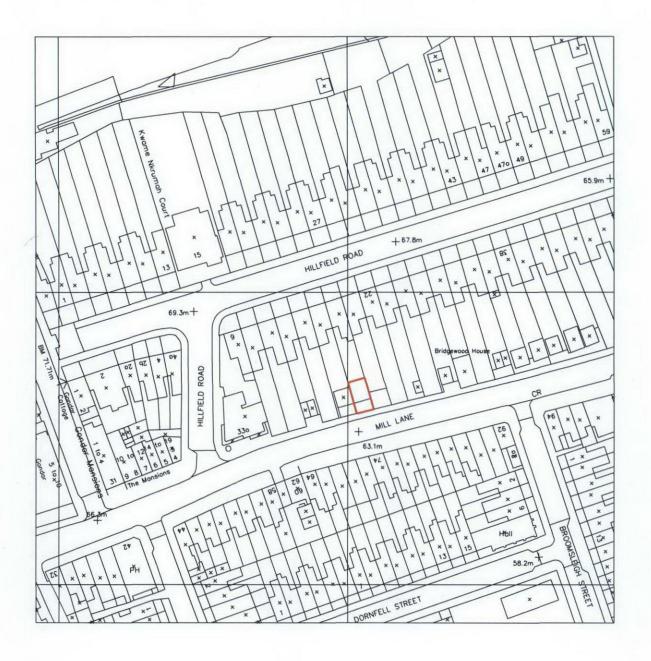

© Crown Copyright 2008 Reproduction in whole or in part is prohibited without the prior permission of Ordnance Survey.

| PROJECT NEW HOUSE MILL LANE TO THE REAR OF 18 HILLFIELD ROAD LONDON NW6 |          |                      |                         |      | 90 BOROUGH HIGH STREET LONDON SE1 1LL  1et 020 7407 3700 - Fax: 020 7407 3600 email - proun@proun.co.uk                                                                                                                                                                                                                                                |  |
|-------------------------------------------------------------------------|----------|----------------------|-------------------------|------|--------------------------------------------------------------------------------------------------------------------------------------------------------------------------------------------------------------------------------------------------------------------------------------------------------------------------------------------------------|--|
| LOCATION PLAN                                                           |          |                      |                         |      | ARCHITECTS • DESIGNERS • PLANNERS                                                                                                                                                                                                                                                                                                                      |  |
|                                                                         |          |                      |                         |      | This drawing is the Carpright of Press Architects. Any capping is pure or whole must be with<br>the approach is unified of Prima Architects. Addressmoots to be checked on a life prior to<br>commencement of works. This drawing should not be scaled. Joint drawing in to be read in<br>capacition ability about advancation within a specification. |  |
| SCALE 1:1                                                               | 250 @ A4 | DATE : FEBRUARY 2012 | DRAWING No. 2496 /P /01 | REV. |                                                                                                                                                                                                                                                                                                                                                        |  |