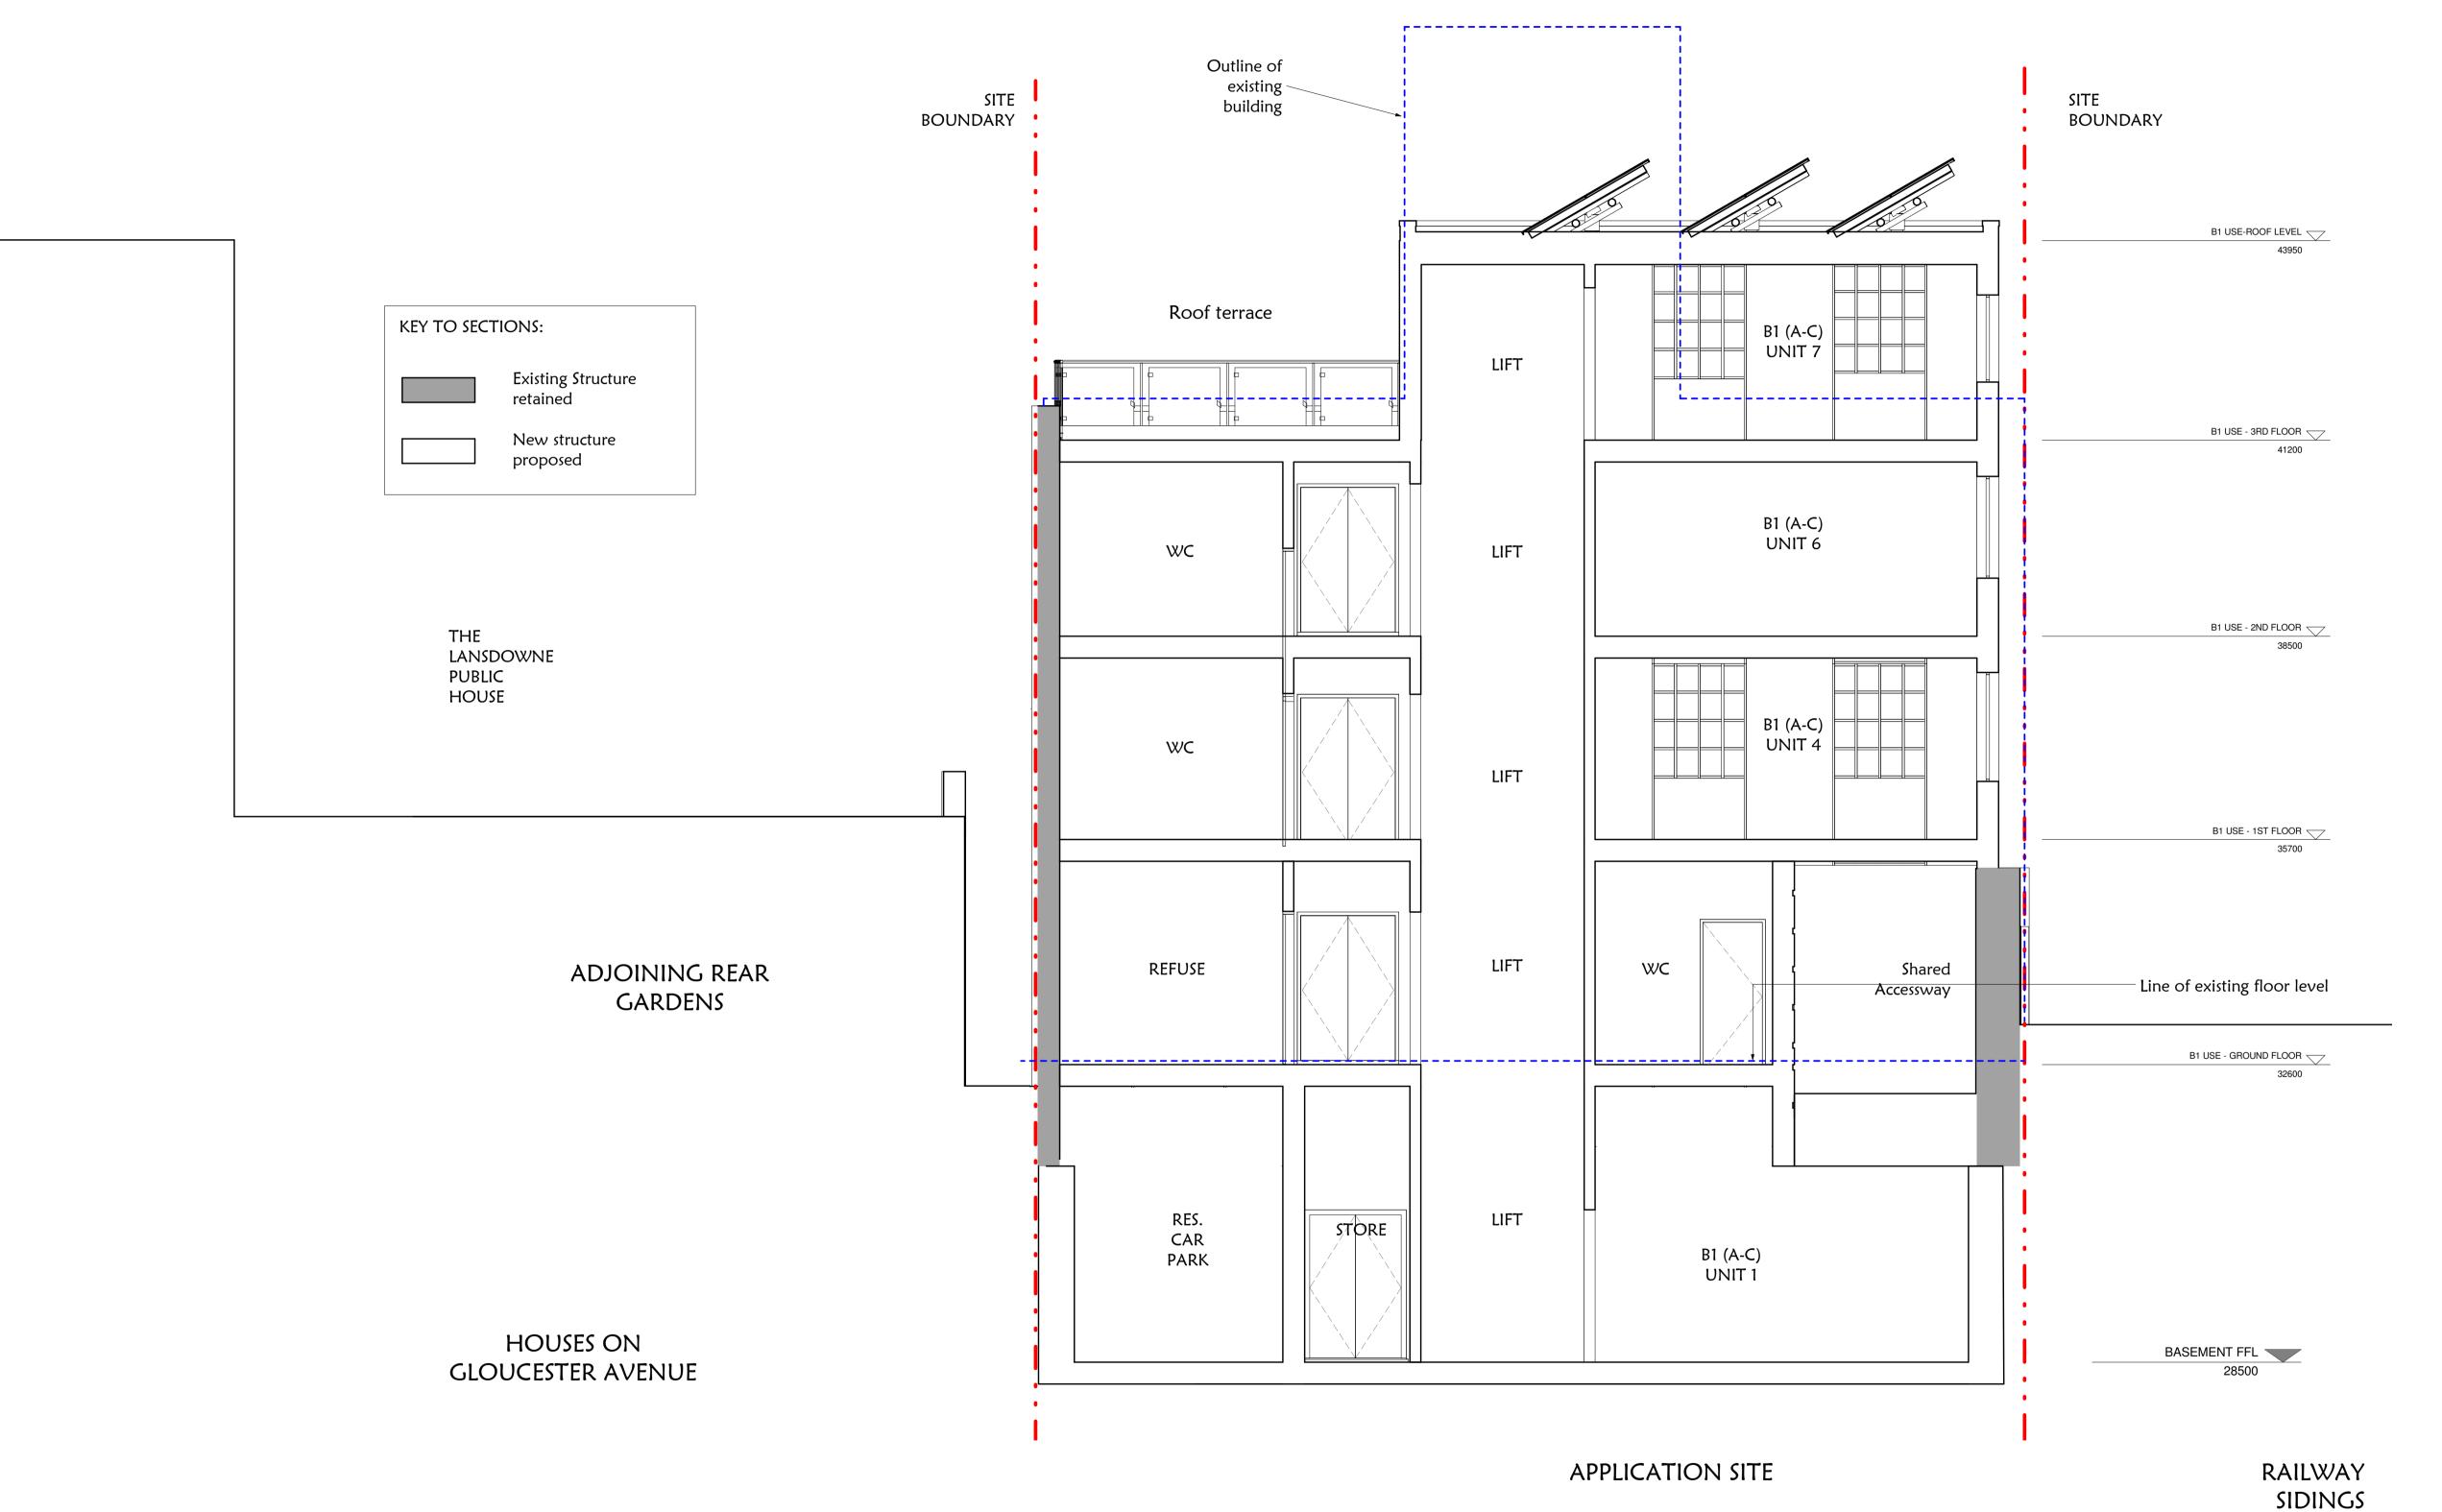

SECTION M-M

1:50

**GENERAL NOTES** 

Do not scale this drawing for Construction purposes.
 All dimensions in this dwg. are metric.
 This drawing & all other drawings & schedules, specifications, details etc. relating to this project are copyright of PMA.
 This drawing shall be read in strict conjunction with all other relevant architects' structural engineer's & services engineer's drawings, calculations, details & specifications.
 The contractor shall check all dimensions & setting out information on this or other related drawings prior to placing work in hand. Any errors or discrepancies between documents shall be reported to the architect & seek clarification.
 All proprietory products shall be used & fixed in strict accordance with manufacturers'

## IZABELLE INVESTMENTS LTD.

Job Title
1 DUMPTON PLACE, PRIMROSE HILL NW1 8JB

Job Number: OIDP Drawing Title SECTION M-M

Drawn By 1:50@A1 Date of Issue Date Drawn Checked By

13/03/2012 08:43:53 Drawing Number 5029