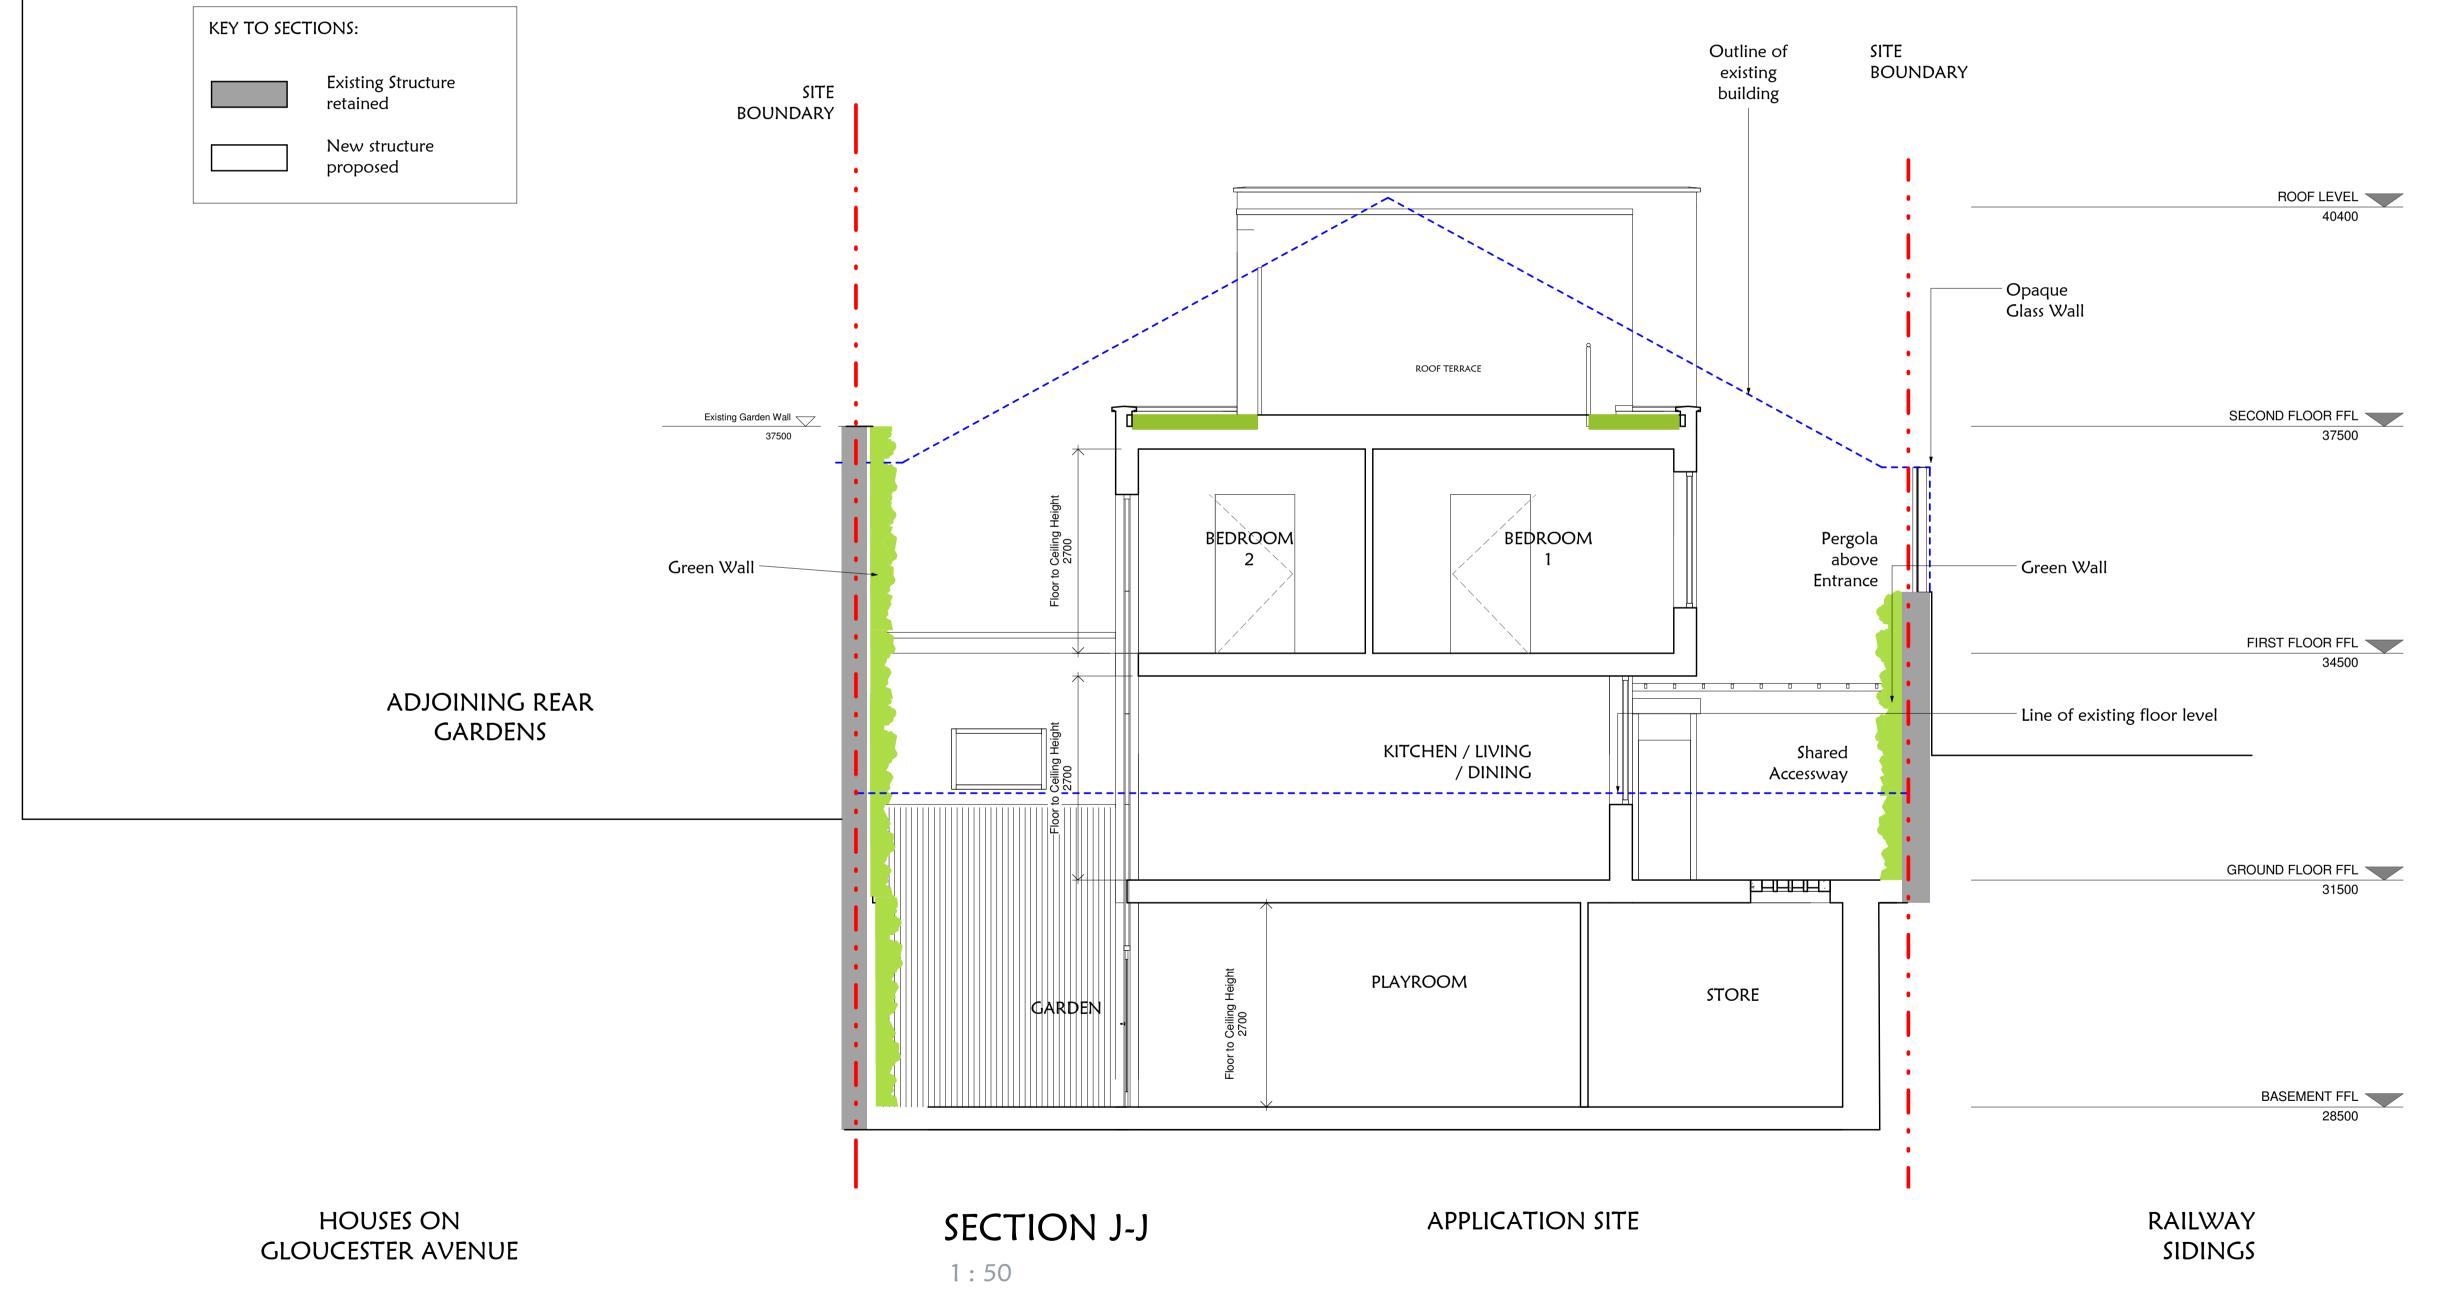

## IZABELLE INVESTMENTS LTD.

Job Title
1 DUMPTON PLACE, PRIMROSE HILL NW1 8JB

Date Description

Job Number: OIDP Drawing Title SECTION J-J

Originator/Author

Scale 1 : 50@A1 Drawn By Checked By

Date of Issue Date Drawn 13/03/2012 08:42:17