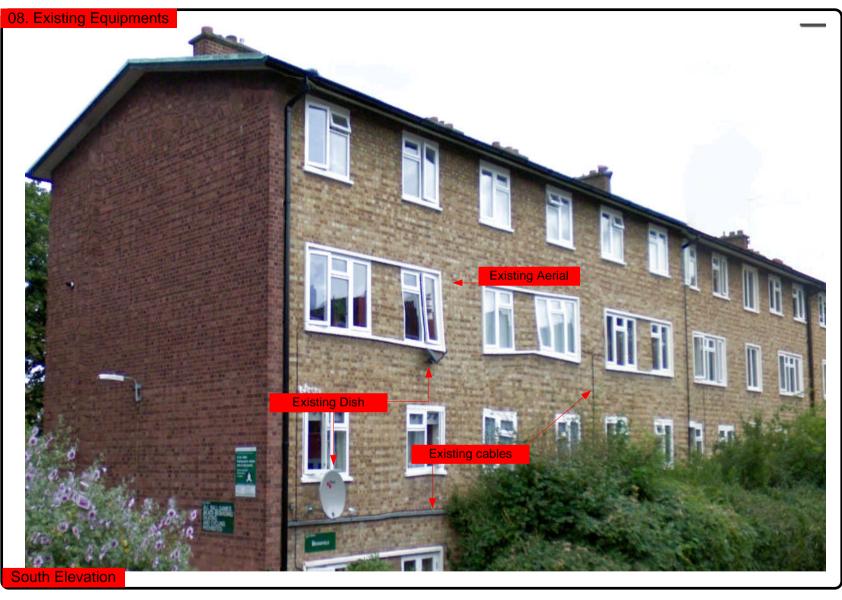

rness sizes

2-4 cables = 15mm

6-8 cables = 20mm

10-14 cables = 30mm

16-18 Cables = 35mm

20 cables = 40 mm

40 cables = 65 mm

60 cables = 90 mm



Typical loom for 16 coaxial cable + 1 earth wire, + 1 catenary wire







Cable Harness sizes

2-4 cables = 15mm

6-8 cables = 20mm

10-14 cables = 30mm

16-18 Cables = 35mm

20 cables = 40 mm

40 cables = 65 mm

60 cables = 90 mm





Proposed position and location of light grey metal remote cabinet. Sized 70x50cm within the communal entrance way to flats

Proposed position and location of light grey metal Main cabinet. Sized 70x50cm on the sidewall 77 above windows level.







Cable Harness sizes

2-4 cables = 15mm

6-8 cables = 20 mm

10-14 cables = 30mm

16-18 Cables = 35mm

20 cables = 40 mm

40 cables = 65 mm

60 cables = 90 mm









## 09. Antenna and Dishes Measurements

Proposed location of UHF Aerial on a 4m pole mounted using wall bracket and 80cm dishes mounted using lashing kits. all installed on the end wall at high

Digital TV, FM & DAB Radio Aerials