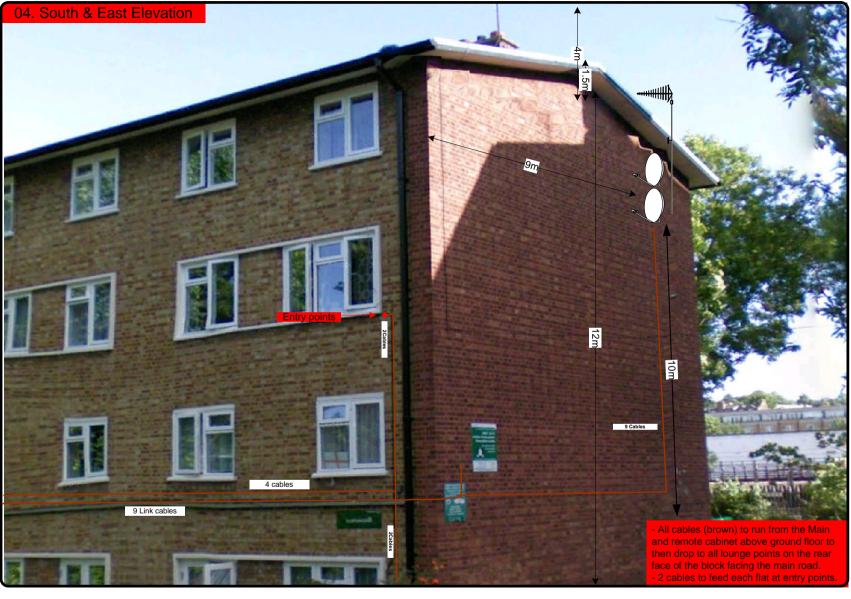

20 cables = 40 mm

40 cables = 65 mm

60 cables = 90 mm

Proposed position and location of light grey metal remote cabinet. Sized 70x50cm within the communal entrance way to flats

Proposed position and location of light grey metal Main cabinet. Sized 70x50cm on the sidewall 77 above windows level.

## 09. Antenna and Dishes Measurements

Proposed location of UHF Aerial on a 4m pole mounted using wall bracket and 80cm dishes mounted using lashing kits. all installed on the end wall at high

Digital TV, FM & DAB Radio Aerials