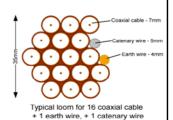

Typical loom for 16 coaxial cable + 1 earth wire, + 1 catenary wire

Cable Harness sizes

2-4 cables = 15mm

6-8 cables = 20mm

10-14 cables = 30mm

16-18 Cables = 35mm

20 cables = 40 mm

40 cables = 65 mm