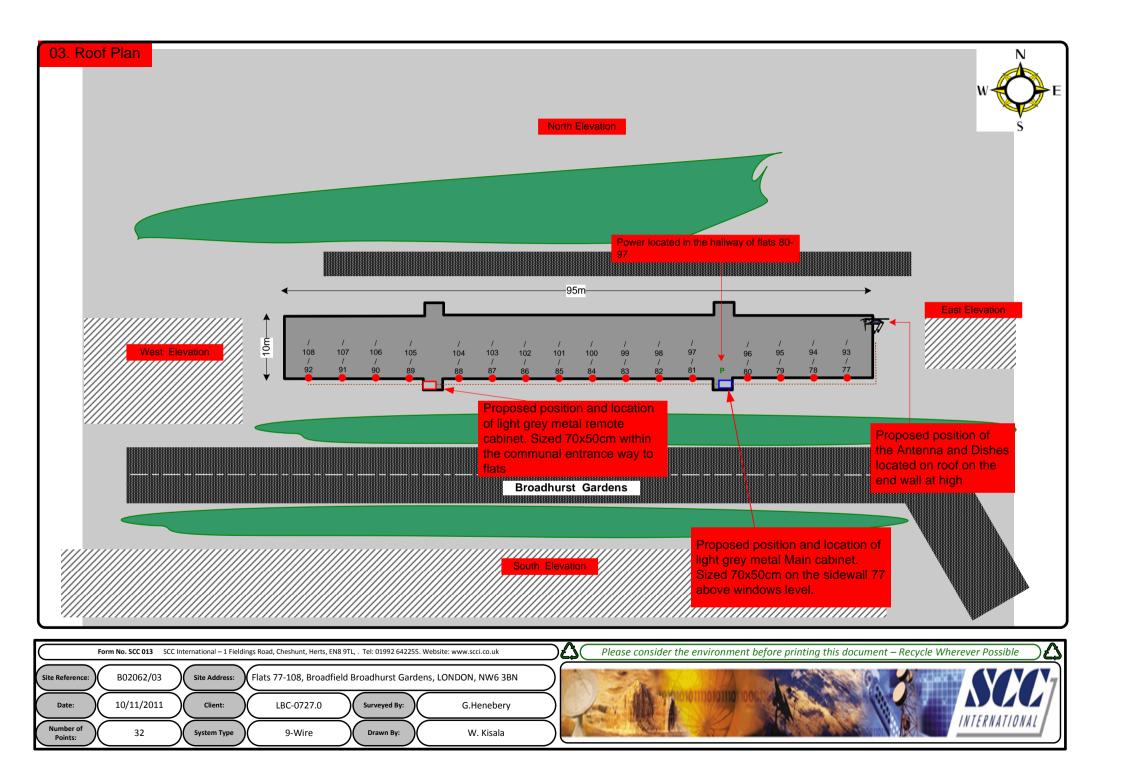

20 cables = 40 mm

40 cables = 65 mm

60 cables = 90 mm

Proposed position and location of light grey metal remote cabinet. Sized 70x50cm within the communal entrance way to flats

Proposed position and location of light grey metal Main cabinet. Sized 70x50cm on the sidewall 77 above windows level.