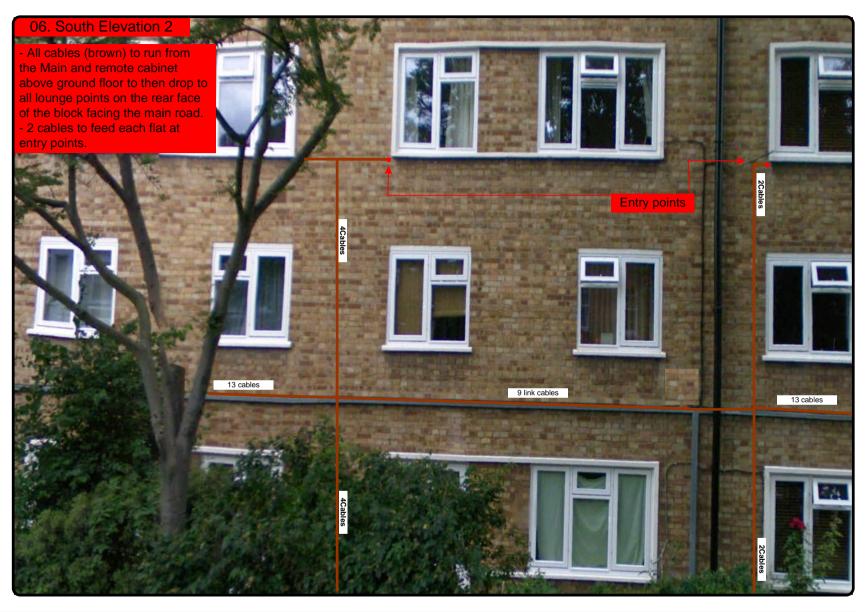

20 cables = 40 mm

40 cables = 65 mm

60 cables = 90 mm

Proposed position and location of light grey metal remote cabinet. Sized 70x50cm within the communal entrance way to flats

Proposed position and location of light grey metal Main cabinet. Sized 70x50cm on the sidewall 77 above windows level.