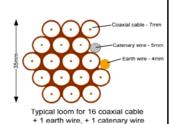

Typical loom for 16 coaxial cable + 1 earth wire, + 1 catenary wire

Cable Harness sizes

2-4 cables = 15mm

6-8 cables = 20mm

10-14 cables = 30mm

16-18 Cables = 35mm

20 cables = 40 mm

40 cables = 65 mm