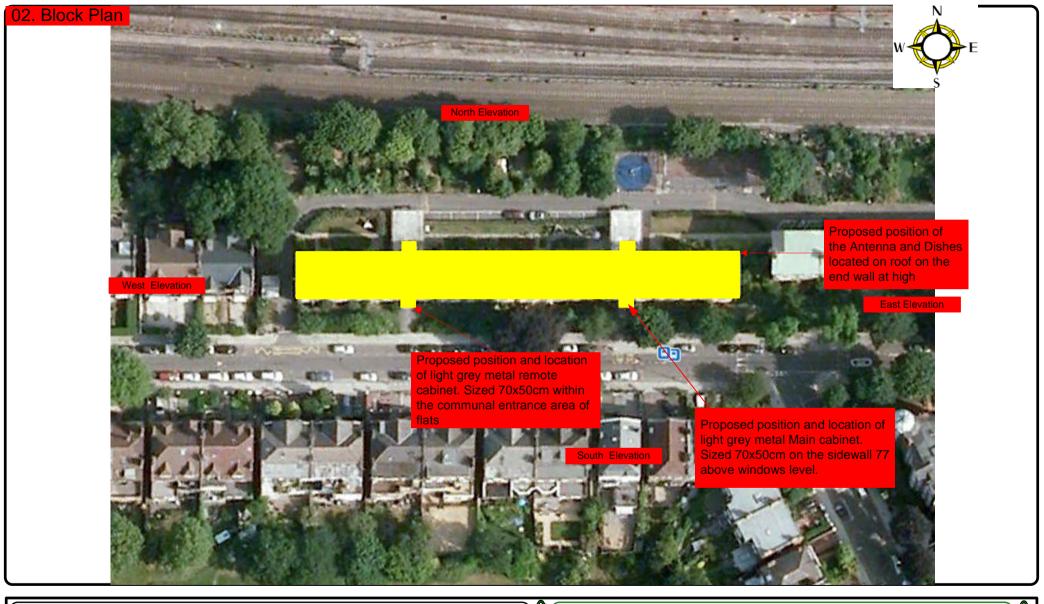

20 cables = 40 mm

40 cables = 65 mm

60 cables = 90 mm

Proposed position and location of light grey metal remote cabinet. Sized 70x50cm within the communal entrance way to flats

Proposed position and location of light grey metal Main cabinet. Sized 70x50cm on the sidewall 77 above windows level.