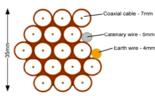

Typical loom for 16 coaxial cable + 1 earth wire, + 1 catenary wire

Cable Harness sizes

2-4 cables = 15mm

6-8 cables = 20mm

10-14 cables = 30mm

16-18 Cables = 35mm

20 cables = 40 mm

40 cables = 65 mm