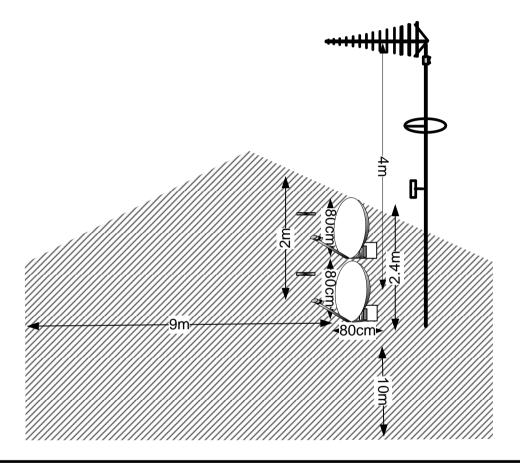

## 09. Antenna and Dishes Measurements

Proposed location of UHF Aerial on a 4m pole mounted using wall bracket and 80cm dishes mounted using lashing kits. all installed on the end wall at high

Digital TV, FM & DAB Radio Aerials