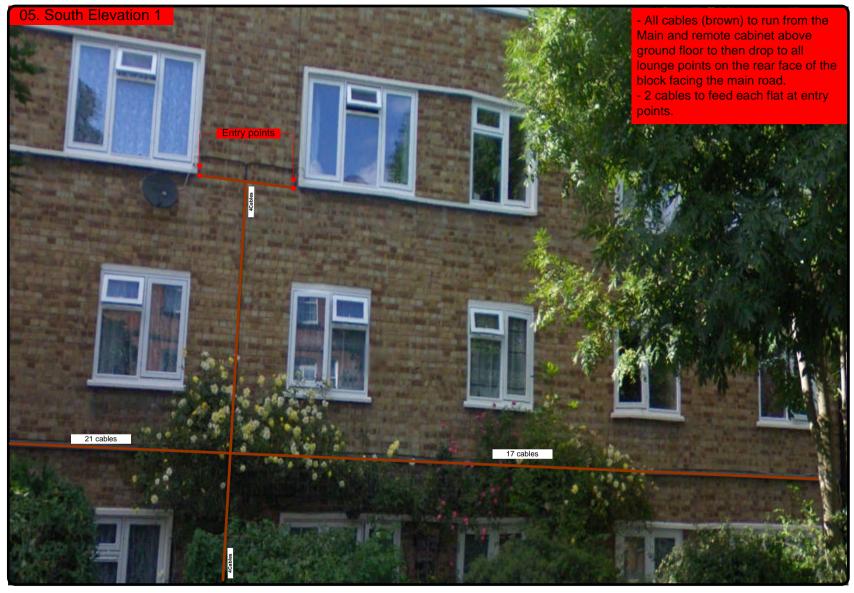

Cable Harness sizes

2-4 cables = 15mm

6-8 cables = 20mm

10-14 cables = 30mm

16-18 Cables = 35mm

20 cables = 40mm

40 cables = 65 mm

60 cables = 90mm