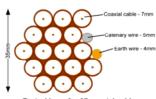

Typical loom for 16 coaxial cable + 1 earth wire, + 1 catenary wire

Cable Harness sizes

2-4 cables = 15mm

6-8 cables = 20mm

10-14 cables = 30mm

16-18 Cables = 35mm

20 cables = 40 mm

40 cables = 65 mm