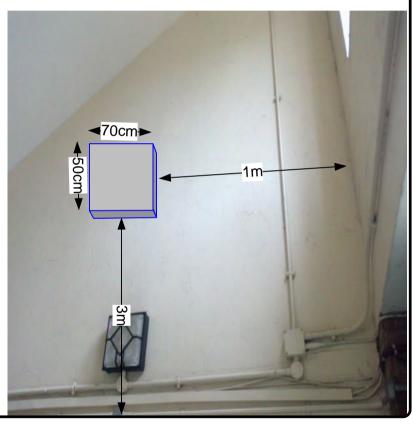

20 cables = 40 mm

40 cables = 65 mm

60 cables = 90 mm

Proposed position and location of light grey metal remote cabinet. Sized 70x50cm within the communal entrance way to flats

Proposed position and location of light grey metal Main cabinet. Sized 70x50cm on the sidewall 77 above windows level.