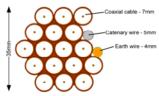

Typical loom for 16 coaxial cable + 1 earth wire, + 1 catenary wire

Cable Harness sizes

2-4 cables = 15mm

6-8 cables = 20mm

10-14 cables = 30mm

16-18 Cables = 35mm

20 cables = 40 mm

40 cables = 65 mm

60 cables = 90mm

Typical loom for 16 coaxial cable + 1 earth wire, + 1 catenary wire

Cable Harness sizes

2-4 cables = 15mm

6-8 cables = 20mm

10-14 cables = 30mm

16-18 Cables = 35mm

20 cables = 40 mm

40 cables = 65 mm

60 cables = 90 mm

Typical loom for 16 coaxial cable + 1 earth wire, + 1 catenary wire

Cable Harness sizes

2-4 cables = 15mm

6-8 cables = 20mm

10-14 cables = 30mm

16-18 Cables = 35mm