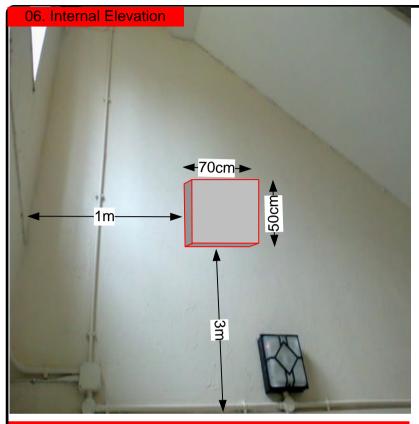

20 cables = 40 mm

40 cables = 65 mm

60 cables = 90 mm

Proposed position and location of light grey metal remote cabinet. Sized 70x50cm within the communal entrance way to flats

Proposed position and location of light grey metal Main cabinet. Sized 70x50cm on the sidewall 77 above windows level.