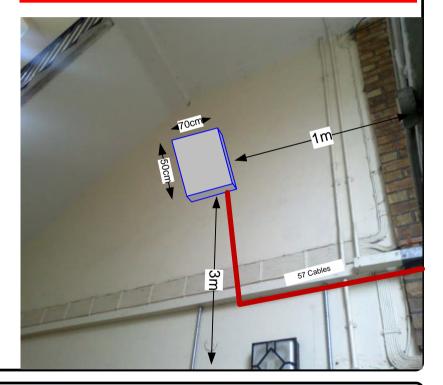

60 cables = 90 mm

+ 1 earth wire, + 1 catenary wire

-Proposed location of the Remote cabinet located in the entrance of block
-Loom work from R1 57 cables

07. Internal Elevation

Proposed position and location of light grey metal Main cabinet. Sized 70cmx50cm in the entrance to flats