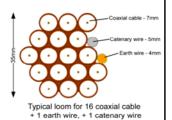

Typical loom for 16 coaxial cable + 1 earth wire, + 1 catenary wire

Cable Harness sizes

2-4 cables = 15mm

6-8 cables = 20mm

10-14 cables = 30mm

16-18 Cables = 35mm

20 cables = 40mm

40 cables = 65 mm

Typical loom for 16 coaxial cable + 1 earth wire, + 1 catenary wire