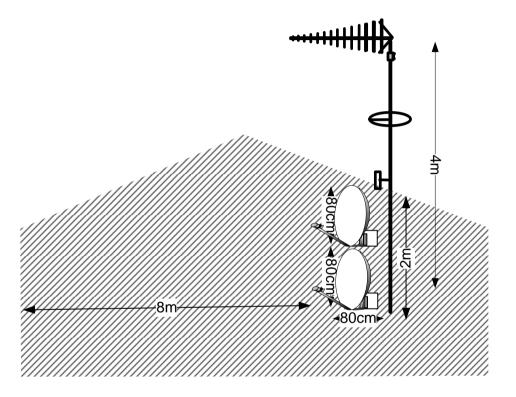

## 09. Antenna and Dishes Measurements

Proposed location of UHF Aerial on a 6m pole and 80cm dishes mounted on 70.5cmx50cm L-arm on the external face of flat 9.