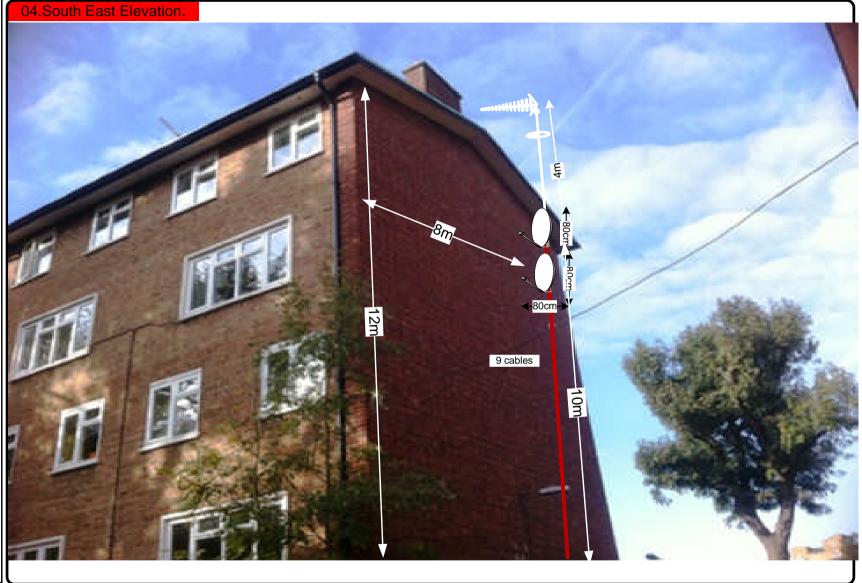

## 09. Antenna and Dishes Measurements

Proposed location of UHF Aerial on a 6m pole and 80cm dishes mounted on 70.5cmx50cm L-arm on the external face of flat 9.