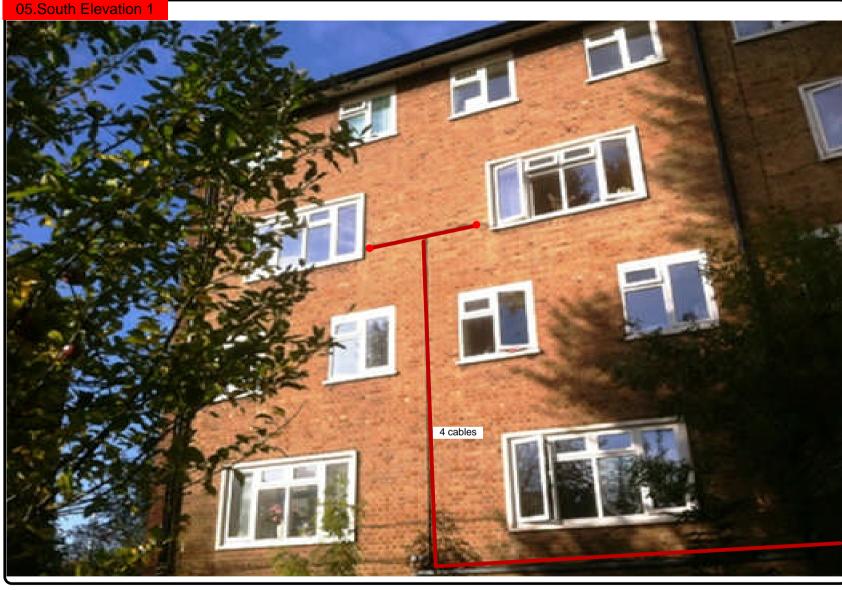

Cable Harness sizes

2-4 cables = 15mm

6-8 cables = 20mm

10-14 cables = 30mm

16-18 Cables = 35mm

20 cables = 40mm

40 cables = 65 mm

60 cables = 90mm

Typical loom for 16 coaxial cable + 1 earth wire, + 1 catenary wire

Cable Harness sizes

2-4 cables = 15mm

6-8 cables = 20mm

10-14 cables = 30mm

16-18 Cables = 35mm

20 cables = 40mm

40 cables = 65 mm