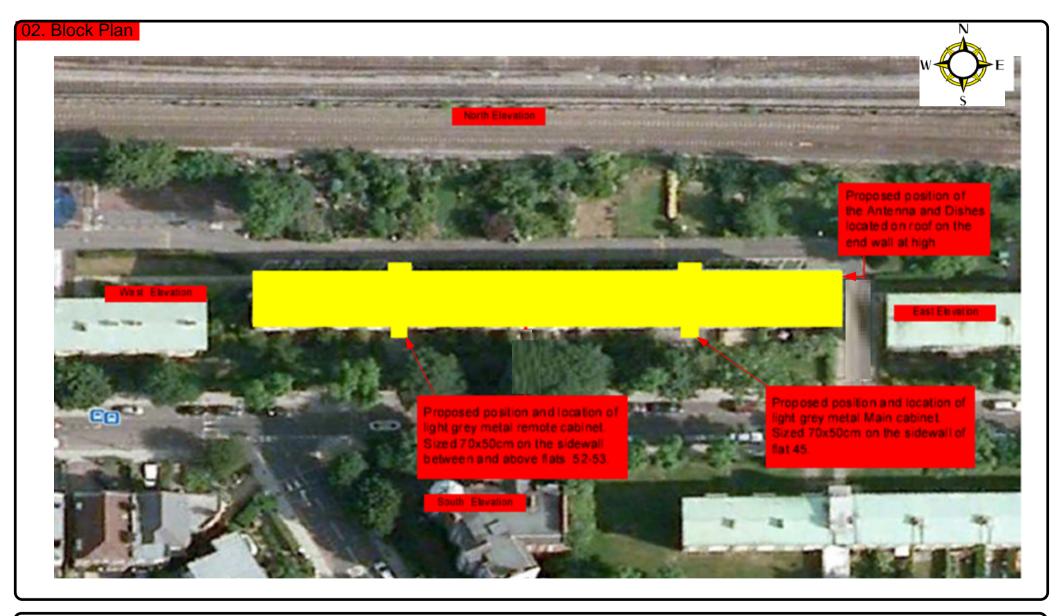

## 00. INDEX

| Drawing Number | Drawing Title                                     | Description                                                                          |
|----------------|---------------------------------------------------|--------------------------------------------------------------------------------------|
| B02061/00      | Index                                             | Index of Drawings.                                                                   |
| B02061/01      | Location Plan                                     | Scale 1:1250 at A4.                                                                  |
| B02061/02      | Block Plan                                        | Photo of Site from above.                                                            |
| B02061/03      | Roof Plan                                         | Drawing of block from above, showing equipment positions.                            |
| B02061/04      | South East Elevation                              | Description and location of the antenna and dishes + mounting and measurements.      |
| B02061/05      | South Elevation 1                                 | Description of Cable routes, loom sizes and entry points.                            |
| B02061/06      | South Elevation 2                                 | Description of Cable routes, loom sizes and entry points.                            |
| B02061/07      | Internal Elevation                                | Description and location of the Main and remote cabinet size, colour + measurements. |
| B02061/08      | Existing Equipments                               | Description, location and view of the existing equipment on site before install.     |
| B02061/09      | Antenna, Dish Sizes &<br>Typical Mounting Heights | Sketch of the Antenna and Dishes + mounting, position and height.                    |