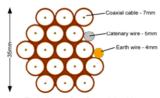

Typical loom for 16 coaxial cable + 1 earth wire, + 1 catenary wire

Cable Harness sizes

2-4 cables = 15mm

6-8 cables = 20mm

10-14 cables = 30mm

16-18 Cables = 35mm

20 cables = 40mm

40 cables = 65 mm

Typical loom for 16 coaxial cable + 1 earth wire, + 1 catenary wire