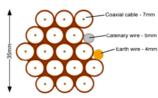

Typical loom for 16 coaxial cable + 1 earth wire, + 1 catenary wire

Cable Harness sizes

2-4 cables = 15mm

6-8 cables = 20mm

10-14 cables = 30mm

16-18 Cables = 35mm

20 cables = 40mm

40 cables = 65 mm

Typical loom for 16 coaxial cable + 1 earth wire, + 1 catenary wire