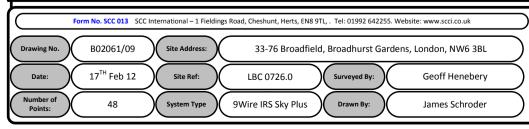

## 09. Antenna and Dishes Measurements

Proposed location of UHF Aerial on a 6m pole and 80cm dishes mounted on 70.5cmx50cm L-arm on the external face of flat 9.