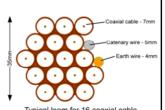

Typical loom for 16 coaxial cable + 1 earth wire, + 1 catenary wire

Cable Harness sizes

2-4 cables = 15mm

6-8 cables = 20mm

10-14 cables = 30mm

16-18 Cables = 35mm

20 cables = 40mm

40 cables = 65 mm

Typical loom for 16 coaxial cable + 1 earth wire, + 1 catenary wire