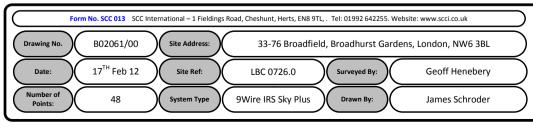

## 00. INDEX

| Drawing Number | Drawing Title                                     | Description                                                                          |
|----------------|---------------------------------------------------|--------------------------------------------------------------------------------------|
| B02061/00      | Index                                             | Index of Drawings.                                                                   |
| B02061/01      | Location Plan                                     | Scale 1:1250 at A4.                                                                  |
| B02061/02      | Block Plan                                        | Photo of Site from above.                                                            |
| B02061/03      | Roof Plan                                         | Drawing of block from above, showing equipment positions.                            |
| B02061/04      | South East Elevation                              | Description and location of the antenna and dishes + mounting and measurements.      |
| B02061/05      | South Elevation 1                                 | Description of Cable routes, loom sizes and entry points.                            |
| B02061/06      | South Elevation 2                                 | Description of Cable routes, loom sizes and entry points.                            |
| B02061/07      | Internal Elevation                                | Description and location of the Main and remote cabinet size, colour + measurements. |
| B02061/08      | Existing Equipments                               | Description, location and view of the existing equipment on site before install.     |
| B02061/09      | Antenna, Dish Sizes &<br>Typical Mounting Heights | Sketch of the Antenna and Dishes + mounting, position and height.                    |