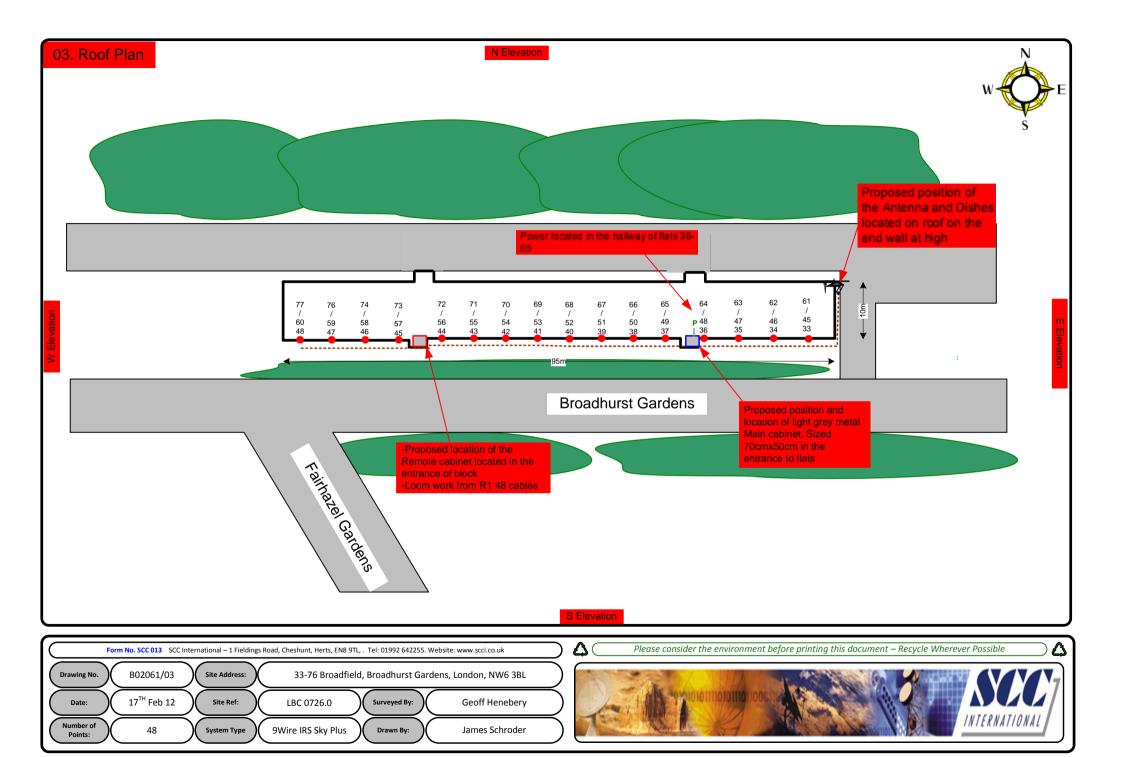

## 00. INDEX

| Drawing Number | Drawing Title                                     | Description                                                                          |
|----------------|---------------------------------------------------|--------------------------------------------------------------------------------------|
| B02061/00      | Index                                             | Index of Drawings.                                                                   |
| B02061/01      | Location Plan                                     | Scale 1:1250 at A4.                                                                  |
| B02061/02      | Block Plan                                        | Photo of Site from above.                                                            |
| B02061/03      | Roof Plan                                         | Drawing of block from above, showing equipment positions.                            |
| B02061/04      | South East Elevation                              | Description and location of the antenna and dishes + mounting and measurements.      |
| B02061/05      | South Elevation 1                                 | Description of Cable routes, loom sizes and entry points.                            |
| B02061/06      | South Elevation 2                                 | Description of Cable routes, loom sizes and entry points.                            |
| B02061/07      | Internal Elevation                                | Description and location of the Main and remote cabinet size, colour + measurements. |
| B02061/08      | Existing Equipments                               | Description, location and view of the existing equipment on site before install.     |
| B02061/09      | Antenna, Dish Sizes &<br>Typical Mounting Heights | Sketch of the Antenna and Dishes + mounting, position and height.                    |

60 cables = 90 mm

+ 1 earth wire, + 1 catenary wire

-Proposed location of the Remote cabinet located in the entrance of block
-Loom work from R1 57 cables

07. Internal Elevation

Proposed position and location of light grey metal Main cabinet. Sized 70cmx50cm in the entrance to flats