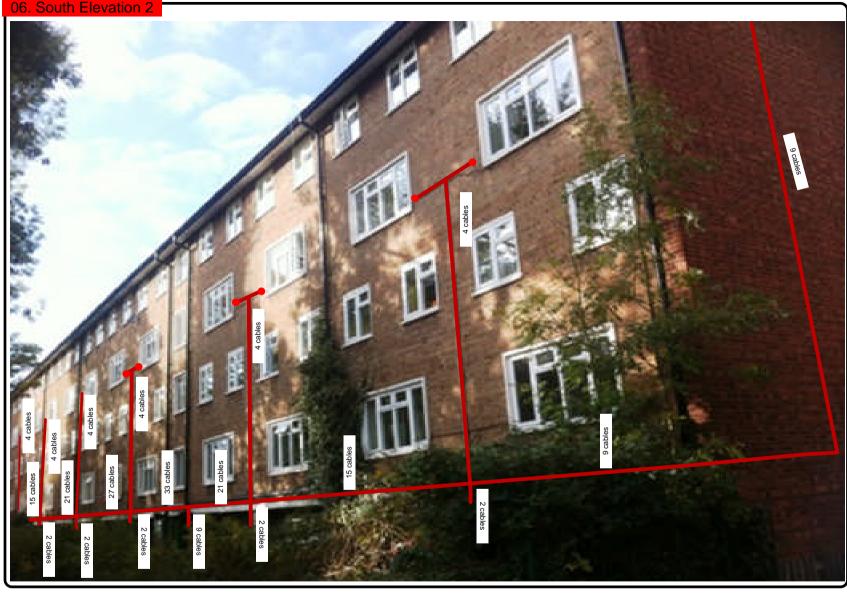

Cable Harness sizes

2-4 cables = 15mm

6-8 cables = 20mm

10-14 cables = 30mm

16-18 Cables = 35mm

20 cables = 40mm

40 cables = 65 mm

60 cables = 90mm

60 cables = 90mm

Cable Harness sizes

2-4 cables = 15mm

6-8 cables = 20mm

10-14 cables = 30mm

16-18 Cables = 35mm

20 cables = 40 mm

40 cables = 65mm

60 cables = 90mm

Cable Harness sizes

2-4 cables = 15mm

6-8 cables = 20mm

10-14 cables = 30mm

16-18 Cables = 35mm

20 cables = 40 mm

40 cables = 65 mm

Cable Harness sizes

2-4 cables = 15mm

6-8 cables = 20mm

10-14 cables = 30mm

16-18 Cables = 35mm

20 cables = 40 mm

40 cables = 65 mm

60 cables = 90mm