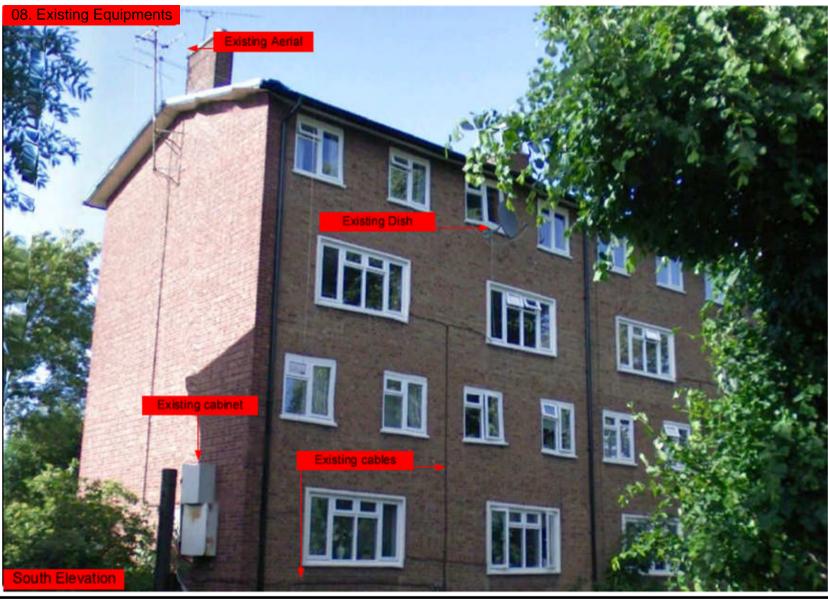

## 00. INDEX

| Drawing Number | Drawing Title                                     | Description                                                                          |
|----------------|---------------------------------------------------|--------------------------------------------------------------------------------------|
| B02061/00      | Index                                             | Index of Drawings.                                                                   |
| B02061/01      | Location Plan                                     | Scale 1:1250 at A4.                                                                  |
| B02061/02      | Block Plan                                        | Photo of Site from above.                                                            |
| B02061/03      | Roof Plan                                         | Drawing of block from above, showing equipment positions.                            |
| B02061/04      | South East Elevation                              | Description and location of the antenna and dishes + mounting and measurements.      |
| B02061/05      | South Elevation 1                                 | Description of Cable routes, loom sizes and entry points.                            |
| B02061/06      | South Elevation 2                                 | Description of Cable routes, loom sizes and entry points.                            |
| B02061/07      | Internal Elevation                                | Description and location of the Main and remote cabinet size, colour + measurements. |
| B02061/08      | Existing Equipments                               | Description, location and view of the existing equipment on site before install.     |
| B02061/09      | Antenna, Dish Sizes &<br>Typical Mounting Heights | Sketch of the Antenna and Dishes + mounting, position and height.                    |