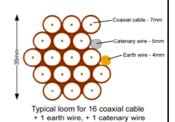

Typical loom for 16 coaxial cable + 1 earth wire, + 1 catenary wire

Cable Harness sizes

2-4 cables = 15mm

6-8 cables = 20mm

10-14 cables = 30mm

16-18 Cables = 35mm

20 cables = 40mm

40 cables = 65 mm

Typical loom for 16 coaxial cable + 1 earth wire, + 1 catenary wire