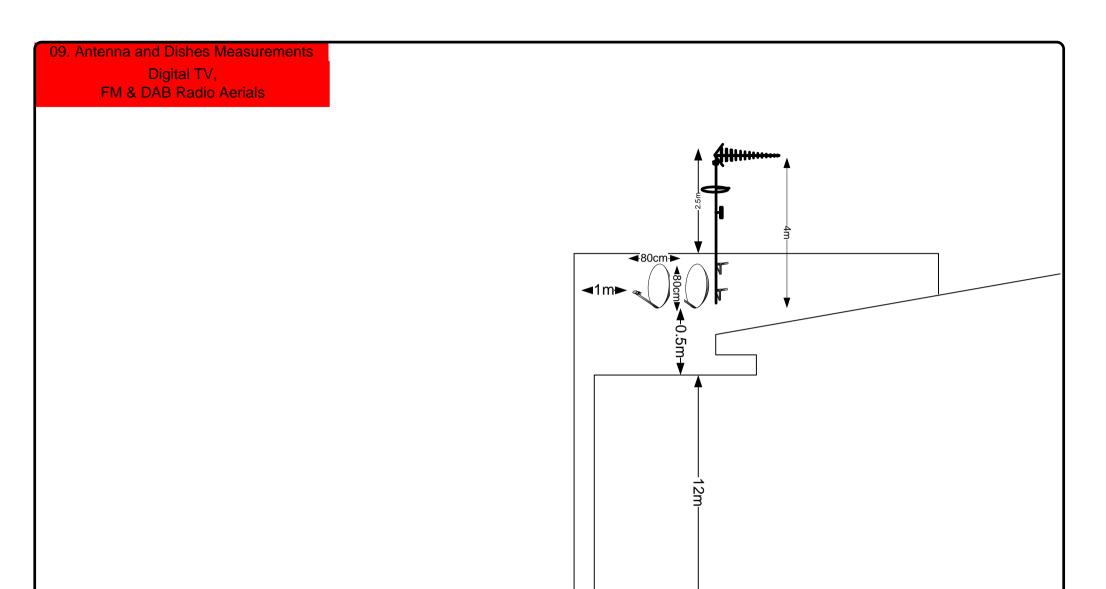

## 00. INDEX

| Drawing Number | Drawing Title                                     | Description                                                                                  |
|----------------|---------------------------------------------------|----------------------------------------------------------------------------------------------|
| B02060/00      | Index                                             | Index of Drawings.                                                                           |
| B02060/01      | Location Plan                                     | Scale 1:1250 at A4.                                                                          |
| B02060/02      | Block Plan                                        | Photo of Site from above.                                                                    |
| B02060/03      | Roof Plan                                         | Drawing of block from above, showing equipment positions.                                    |
| B02060/04      | North Elevations                                  | Description and location of the antenna and dishes                                           |
| B02060/05      | South Elevation 1                                 | Description of Cable routes, loom sizes and entry points.                                    |
| B02060/06      | South elevation 2                                 | Description of Cable routes, loom sizes and entry points.                                    |
| B02060/07      | South elevation 2                                 | Description and location of the Main cabinet and remote cabinet size, colour + measurements. |
| B02060/08      | Existing Equipments                               | View and location of existing equipment on site                                              |
| B02060/09      | Antenna, Dish Sizes &<br>Typical Mounting Heights | Antenna and Dishes description, mounting, position, height and measurements.                 |