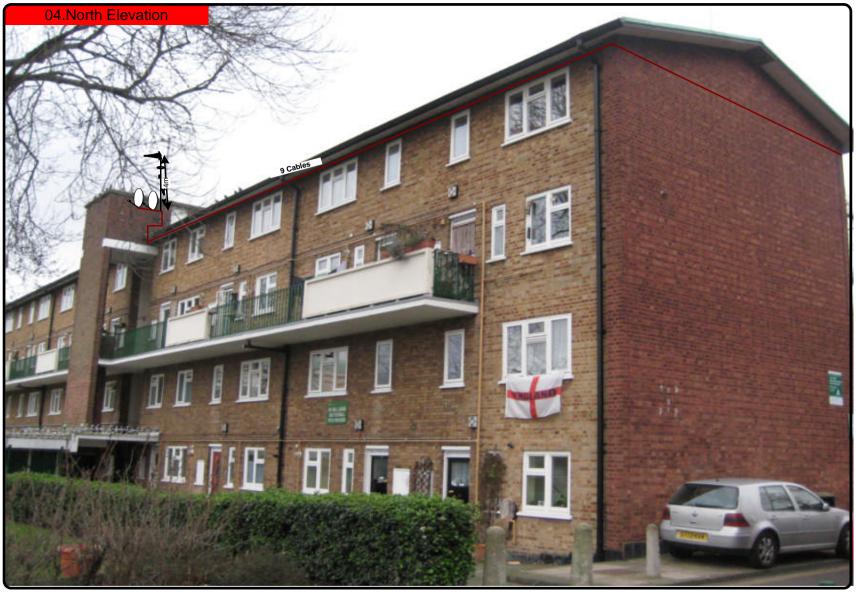

## 00. INDEX

| Drawing Number | Drawing Title                                     | Description                                                                                  |
|----------------|---------------------------------------------------|----------------------------------------------------------------------------------------------|
| B02060/00      | Index                                             | Index of Drawings.                                                                           |
| B02060/01      | Location Plan                                     | Scale 1:1250 at A4.                                                                          |
| B02060/02      | Block Plan                                        | Photo of Site from above.                                                                    |
| B02060/03      | Roof Plan                                         | Drawing of block from above, showing equipment positions.                                    |
| B02060/04      | North Elevations                                  | Description and location of the antenna and dishes                                           |
| B02060/05      | South Elevation 1                                 | Description of Cable routes, loom sizes and entry points.                                    |
| B02060/06      | South elevation 2                                 | Description of Cable routes, loom sizes and entry points.                                    |
| B02060/07      | South elevation 2                                 | Description and location of the Main cabinet and remote cabinet size, colour + measurements. |
| B02060/08      | Existing Equipments                               | View and location of existing equipment on site                                              |
| B02060/09      | Antenna, Dish Sizes &<br>Typical Mounting Heights | Antenna and Dishes description, mounting, position, height and measurements.                 |