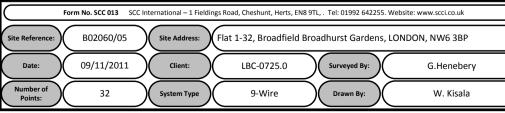

## 00. INDEX

| Drawing Number | Drawing Title                                     | Description                                                                                  |
|----------------|---------------------------------------------------|----------------------------------------------------------------------------------------------|
| B02060/00      | Index                                             | Index of Drawings.                                                                           |
| B02060/01      | Location Plan                                     | Scale 1:1250 at A4.                                                                          |
| B02060/02      | Block Plan                                        | Photo of Site from above.                                                                    |
| B02060/03      | Roof Plan                                         | Drawing of block from above, showing equipment positions.                                    |
| B02060/04      | North Elevations                                  | Description and location of the antenna and dishes                                           |
| B02060/05      | South Elevation 1                                 | Description of Cable routes, loom sizes and entry points.                                    |
| B02060/06      | South elevation 2                                 | Description of Cable routes, loom sizes and entry points.                                    |
| B02060/07      | South elevation 2                                 | Description and location of the Main cabinet and remote cabinet size, colour + measurements. |
| B02060/08      | Existing Equipments                               | View and location of existing equipment on site                                              |
| B02060/09      | Antenna, Dish Sizes &<br>Typical Mounting Heights | Antenna and Dishes description, mounting, position, height and measurements.                 |