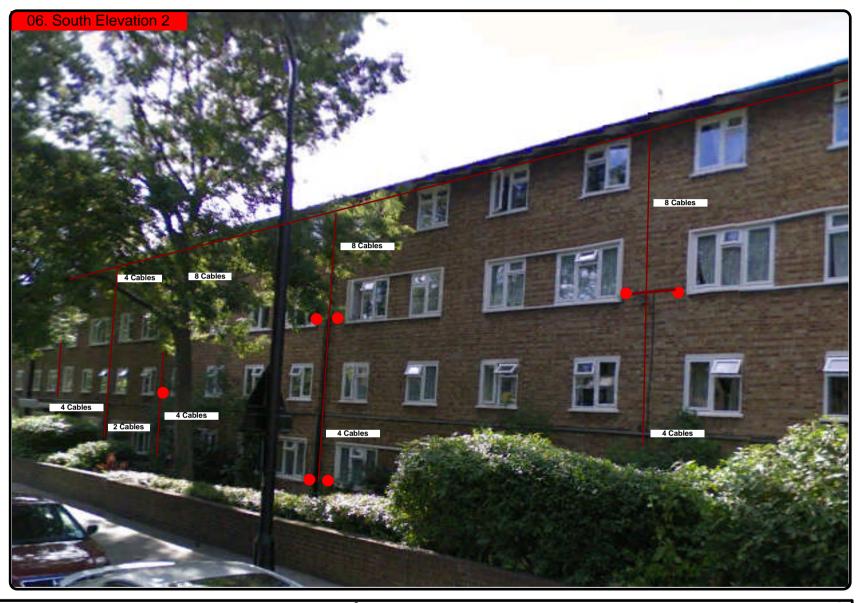

## 00. INDEX

| Drawing Number | Drawing Title                                     | Description                                                                                  |
|----------------|---------------------------------------------------|----------------------------------------------------------------------------------------------|
| B02060/00      | Index                                             | Index of Drawings.                                                                           |
| B02060/01      | Location Plan                                     | Scale 1:1250 at A4.                                                                          |
| B02060/02      | Block Plan                                        | Photo of Site from above.                                                                    |
| B02060/03      | Roof Plan                                         | Drawing of block from above, showing equipment positions.                                    |
| B02060/04      | North Elevations                                  | Description and location of the antenna and dishes                                           |
| B02060/05      | South Elevation 1                                 | Description of Cable routes, loom sizes and entry points.                                    |
| B02060/06      | South elevation 2                                 | Description of Cable routes, loom sizes and entry points.                                    |
| B02060/07      | South elevation 2                                 | Description and location of the Main cabinet and remote cabinet size, colour + measurements. |
| B02060/08      | Existing Equipments                               | View and location of existing equipment on site                                              |
| B02060/09      | Antenna, Dish Sizes &<br>Typical Mounting Heights | Antenna and Dishes description, mounting, position, height and measurements.                 |