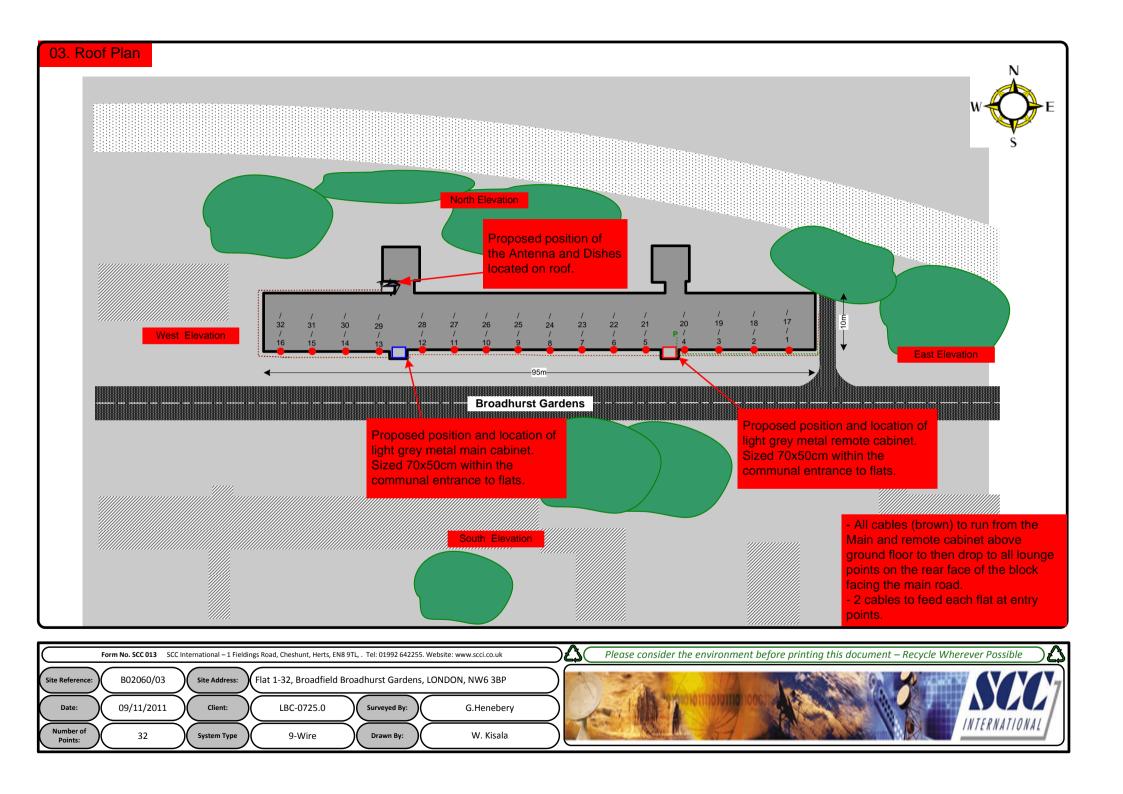

40 cables = 65 mm

60 cables = 90 mm

Typical loom for 16 coaxial cable

Proposed position and location of light grey metal remote cabinet. Sized 70x50cm within the communal entrance to flats.

Proposed position and location of light grey metal main cabinet. Sized 70x50cm within the communal entrance to flats.