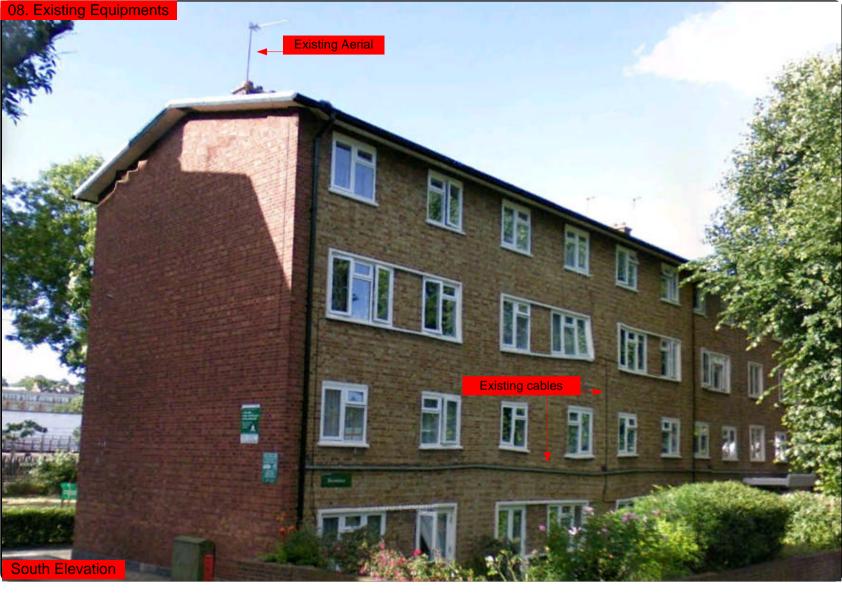

## 00. INDEX

| Drawing Number | Drawing Title                                     | Description                                                                                  |
|----------------|---------------------------------------------------|----------------------------------------------------------------------------------------------|
| B02060/00      | Index                                             | Index of Drawings.                                                                           |
| B02060/01      | Location Plan                                     | Scale 1:1250 at A4.                                                                          |
| B02060/02      | Block Plan                                        | Photo of Site from above.                                                                    |
| B02060/03      | Roof Plan                                         | Drawing of block from above, showing equipment positions.                                    |
| B02060/04      | North Elevations                                  | Description and location of the antenna and dishes                                           |
| B02060/05      | South Elevation 1                                 | Description of Cable routes, loom sizes and entry points.                                    |
| B02060/06      | South elevation 2                                 | Description of Cable routes, loom sizes and entry points.                                    |
| B02060/07      | South elevation 2                                 | Description and location of the Main cabinet and remote cabinet size, colour + measurements. |
| B02060/08      | Existing Equipments                               | View and location of existing equipment on site                                              |
| B02060/09      | Antenna, Dish Sizes &<br>Typical Mounting Heights | Antenna and Dishes description, mounting, position, height and measurements.                 |