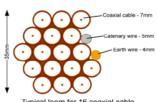

Typical loom for 16 coaxial cable + 1 earth wire, + 1 catenary wire

Cable Harness sizes

2-4 cables = 15mm

6-8 cables = 20mm

10-14 cables = 30mm

16-18 Cables = 35mm

20 cables = 40 mm

40 cables = 65mm

60 cables = 90mm

Typical loom for 16 coaxial cable + 1 earth wire, + 1 catenary wire

Cable Harness sizes

2-4 cables = 15mm

6-8 cables = 20mm

10-14 cables = 30mm

16-18 Cables = 35mm

20 cables = 40 mm

Typical loom for 16 coaxial cable + 1 earth wire, + 1 catenary wire