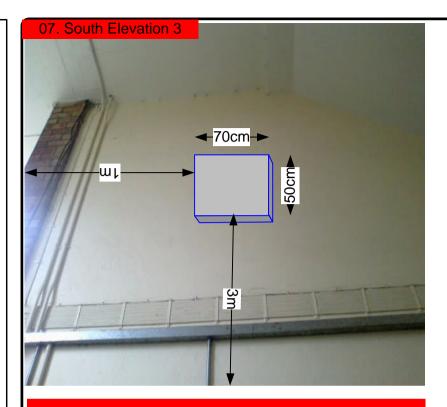

40 cables = 65 mm

60 cables = 90 mm

Typical loom for 16 coaxial cable

Proposed position and location of light grey metal remote cabinet. Sized 70x50cm within the communal entrance to flats.

Proposed position and location of light grey metal main cabinet. Sized 70x50cm within the communal entrance to flats.