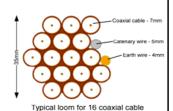

Typical loom for 16 coaxial cable + 1 earth wire, + 1 catenary wire

Cable Harness sizes

2-4 cables = 15mm

6-8 cables = 20mm

10-14 cables = 30mm

16-18 Cables = 35mm

20 cables = 40 mm

40 cables = 65mm

60 cables = 90mm

Typical loom for 16 coaxial cable + 1 earth wire, + 1 catenary wire

Cable Harness sizes

2-4 cables = 15mm

6-8 cables = 20mm

10-14 cables = 30mm

16-18 Cables = 35mm

20 cables = 40 mm

Typical loom for 16 coaxial cable + 1 earth wire, + 1 catenary wire