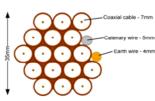

Typical loom for 16 coaxial cable + 1 earth wire, + 1 catenary wire

Cable Harness sizes

2-4 cables = 15mm

6-8 cables = 20mm

10-14 cables = 30mm

16-18 Cables = 35mm

20 cables = 40 mm

40 cables = 65mm

60 cables = 90mm

Typical loom for 16 coaxial cable + 1 earth wire, + 1 catenary wire

Cable Harness sizes

2-4 cables = 15mm

6-8 cables = 20mm

10-14 cables = 30mm

16-18 Cables = 35mm

20 cables = 40 mm

Typical loom for 16 coaxial cable + 1 earth wire, + 1 catenary wire