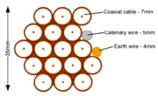

Typical loom for 16 coaxial cable + 1 earth wire, + 1 catenary wire

Cable Harness sizes

2-4 cables = 15mm

6-8 cables = 20mm

10-14 cables = 30mm

16-18 Cables = 35mm

20 cables = 40 mm

40 cables = 65mm

60 cables = 90mm

Typical loom for 16 coaxial cable + 1 earth wire, + 1 catenary wire

Cable Harness sizes

2-4 cables = 15mm

6-8 cables = 20mm

10-14 cables = 30mm

16-18 Cables = 35mm

20 cables = 40 mm

Typical loom for 16 coaxial cable + 1 earth wire, + 1 catenary wire