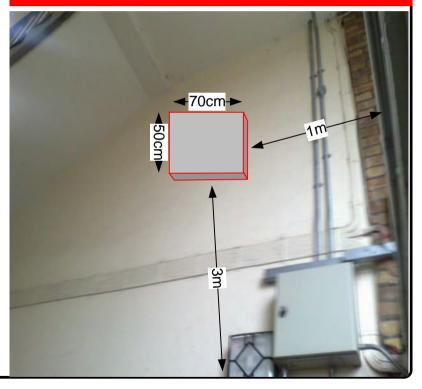

40 cables = 65 mm

60 cables = 90 mm

Typical loom for 16 coaxial cable

Proposed position and location of light grey metal remote cabinet. Sized 70x50cm within the communal entrance to flats.

Proposed position and location of light grey metal main cabinet. Sized 70x50cm within the communal entrance to flats.