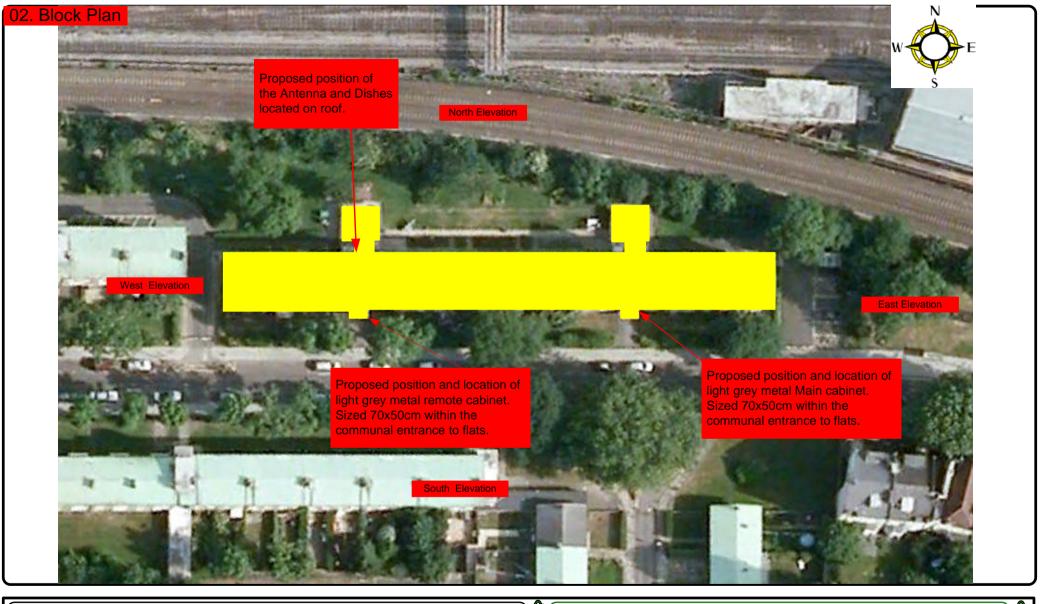

n 1                                 | Description of Cable routes, loom sizes and entry points.                                    |
| B02060/06      | South elevation 2                                 | Description of Cable routes, loom sizes and entry points.                                    |
| B02060/07      | South elevation 2                                 | Description and location of the Main cabinet and remote cabinet size, colour + measurements. |
| B02060/08      | Existing Equipments                               | View and location of existing equipment on site                                              |
| B02060/09      | Antenna, Dish Sizes &<br>Typical Mounting Heights | Antenna and Dishes description, mounting, position, height and measurements.                 |









Cable Harness sizes

2-4 cables = 15mm

6-8 cables = 20mm

10-14 cables = 30mm

16-18 Cables = 35mm

20 cables = 40mm

40 cables = 65 mm

60 cables = 90mm



Typical loom for 16 coaxial cable + 1 earth wire, + 1 catenary wire







Cable Harness sizes

2-4 cables = 15mm

6-8 cables = 20mm

10-14 cables = 30mm

16-18 Cables = 35mm

20 cables = 40 mm

40 cables = 65mm

60 cables = 90mm









Cable Harness sizes

2-4 cables = 15mm

6-8 cables = 20 mm

10-14 cables = 30mm

16-18 Cables = 35mm

20 cables = 40mm

40 cables = 65 mm

60 cables = 90mm



Typical loom for 16 coaxial cable + 1 earth wire, + 1 catenary wire







Cable Harness sizes

2-4 cables = 15mm

6-8 cables = 20mm

10-14 cables = 30mm

16-18 Cables = 35mm

20 cables = 40 mm

40 cables = 65 mm

60 cables = 90 mm



Typ