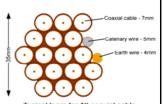

Typical loom for 16 coaxial cable + 1 earth wire, + 1 catenary wire

Cable Harness sizes

2-4 cables = 15mm

6-8 cables = 20mm

10-14 cables = 30mm

16-18 Cables = 35mm

20 cables = 40 mm

40 cables = 65mm

Cable Harness sizes

2-4 cables = 15mm

6-8 cables = 20mm

10-14 cables = 30mm

16-18 Cables = 35mm

20 cables = 40mm

40 cables = 65 mm

60 cables = 90mm