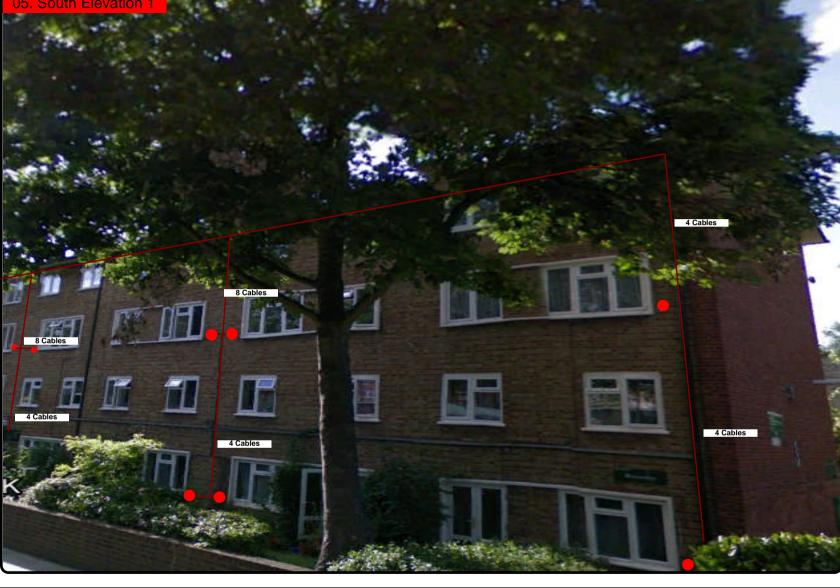

## 00. INDEX

| Drawing Number | Drawing Title                                     | Description                                                                                  |
|----------------|---------------------------------------------------|----------------------------------------------------------------------------------------------|
| B02060/00      | Index                                             | Index of Drawings.                                                                           |
| B02060/01      | Location Plan                                     | Scale 1:1250 at A4.                                                                          |
| B02060/02      | Block Plan                                        | Photo of Site from above.                                                                    |
| B02060/03      | Roof Plan                                         | Drawing of block from above, showing equipment positions.                                    |
| B02060/04      | North Elevations                                  | Description and location of the antenna and dishes                                           |
| B02060/05      | South Elevation 1                                 | Description of Cable routes, loom sizes and entry points.                                    |
| B02060/06      | South elevation 2                                 | Description of Cable routes, loom sizes and entry points.                                    |
| B02060/07      | South elevation 2                                 | Description and location of the Main cabinet and remote cabinet size, colour + measurements. |
| B02060/08      | Existing Equipments                               | View and location of existing equipment on site                                              |
| B02060/09      | Antenna, Dish Sizes &<br>Typical Mounting Heights | Antenna and Dishes description, mounting, position, height and measurements.                 |