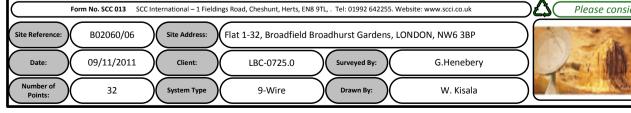

## 00. INDEX

| Drawing Number | Drawing Title                                     | Description                                                                                  |
|----------------|---------------------------------------------------|----------------------------------------------------------------------------------------------|
| B02060/00      | Index                                             | Index of Drawings.                                                                           |
| B02060/01      | Location Plan                                     | Scale 1:1250 at A4.                                                                          |
| B02060/02      | Block Plan                                        | Photo of Site from above.                                                                    |
| B02060/03      | Roof Plan                                         | Drawing of block from above, showing equipment positions.                                    |
| B02060/04      | North Elevations                                  | Description and location of the antenna and dishes                                           |
| B02060/05      | South Elevation 1                                 | Description of Cable routes, loom sizes and entry points.                                    |
| B02060/06      | South elevation 2                                 | Description of Cable routes, loom sizes and entry points.                                    |
| B02060/07      | South elevation 2                                 | Description and location of the Main cabinet and remote cabinet size, colour + measurements. |
| B02060/08      | Existing Equipments                               | View and location of existing equipment on site                                              |
| B02060/09      | Antenna, Dish Sizes &<br>Typical Mounting Heights | Antenna and Dishes description, mounting, position, height and measurements.                 |