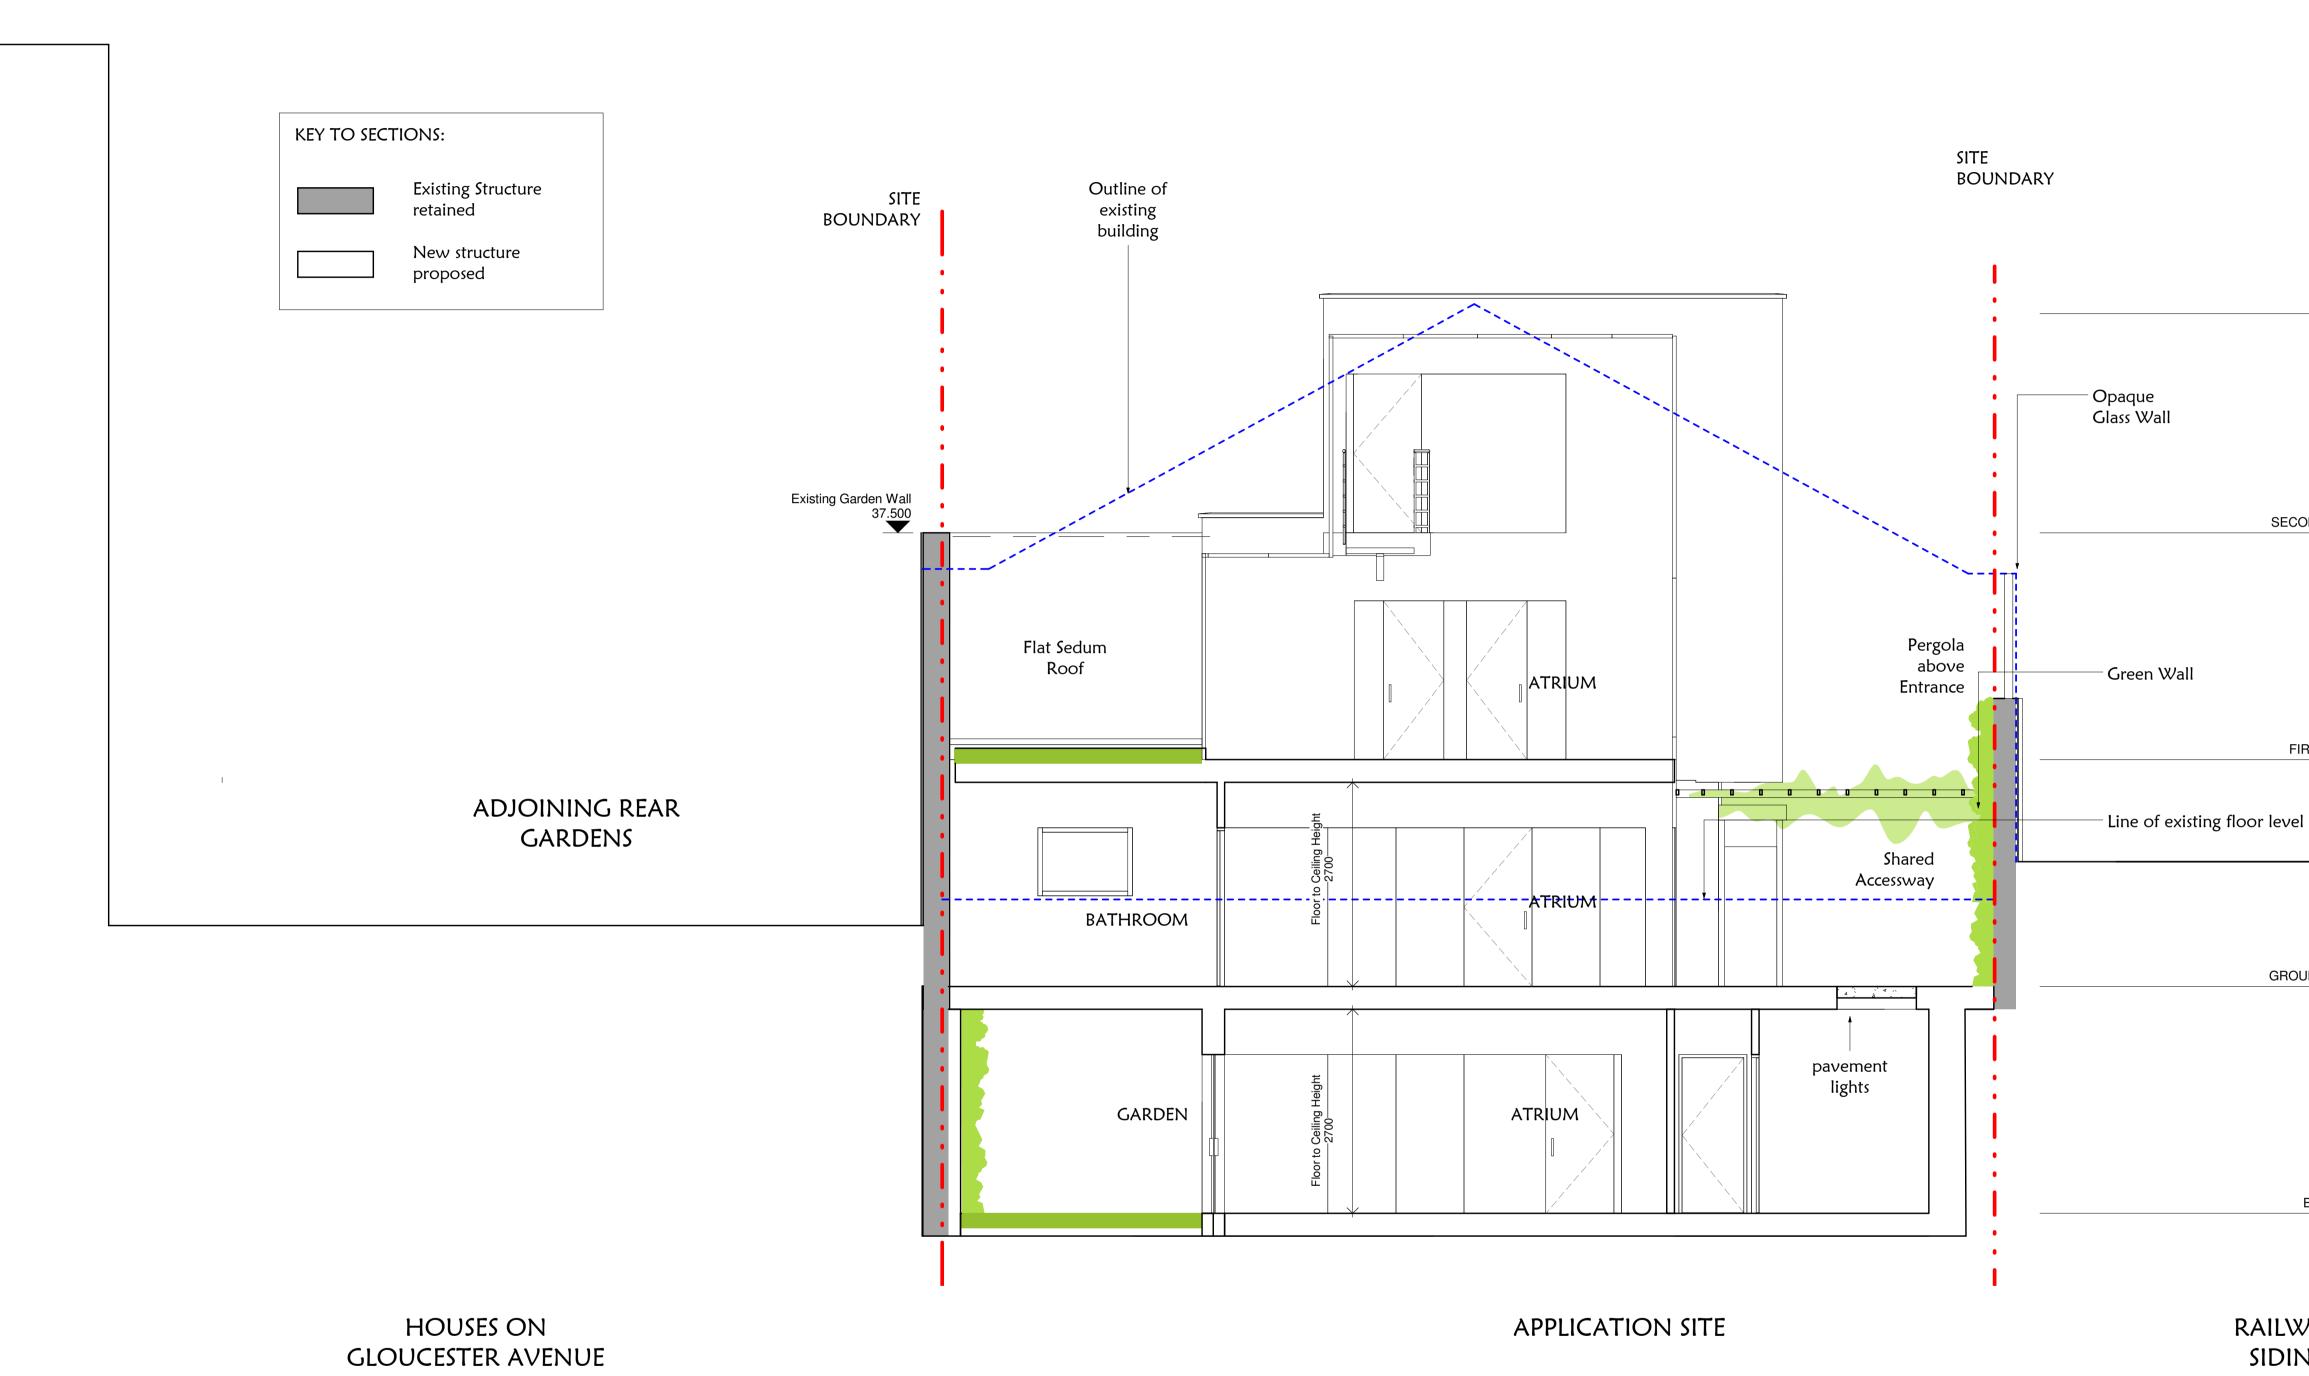

1:50

RAILWAY SIDINGS

BASEMENT FFL 28500

GROUND FLOOR FFL 31500

FIRST FLOOR FFL

34500

SECOND FLOOR FFL 37500

ROOF LEVEL 40400