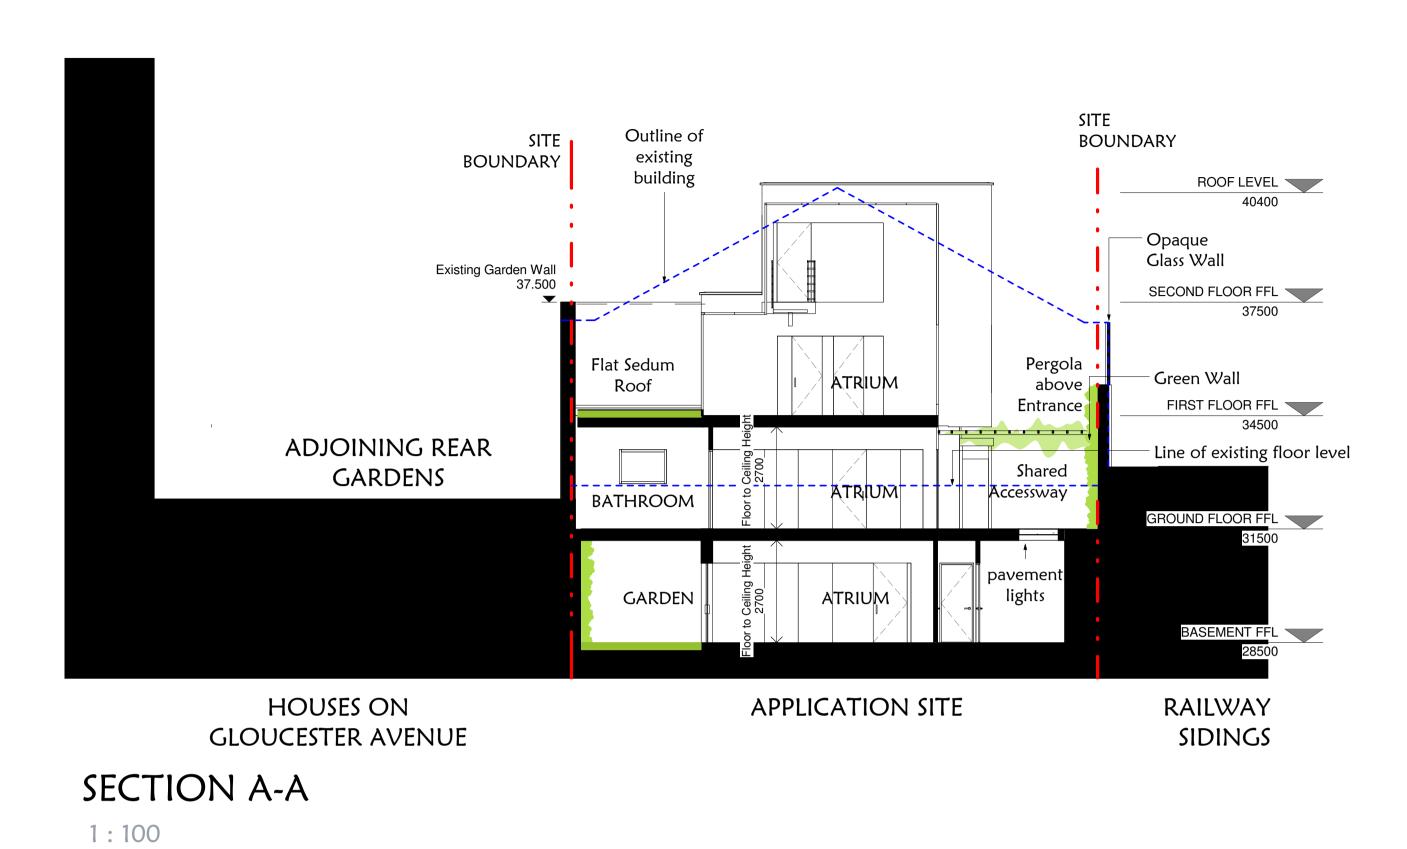

printed recommendations, notes, specifications etc.

7. Only drawings stamped "ISSUED FOR CONSTRUCTION"shall be used on site.

SECTION B-B

1:100