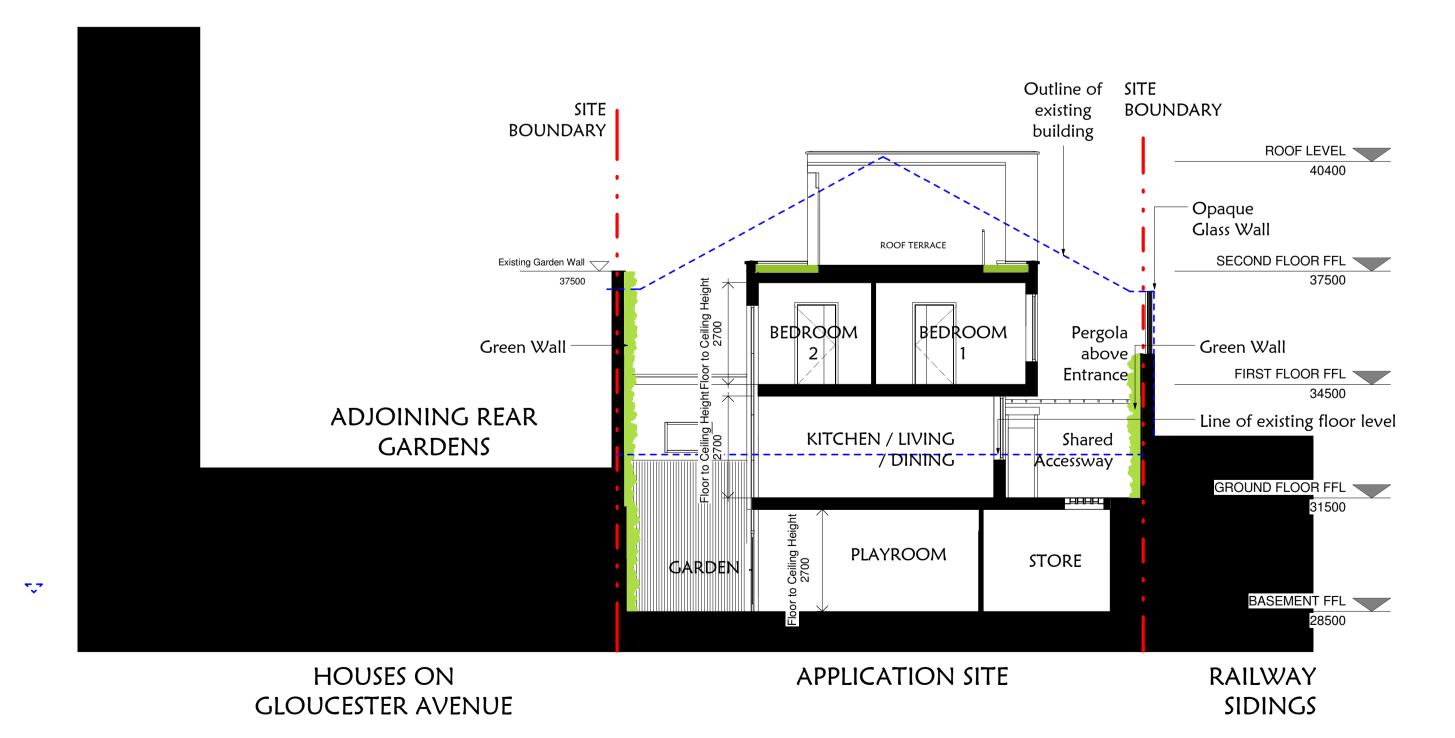

printed recommendations, notes, specifications etc.

7. Only drawings stamped "ISSUED FOR CONSTRUCTION"shall be used on site.

SECTION B-B

1:100