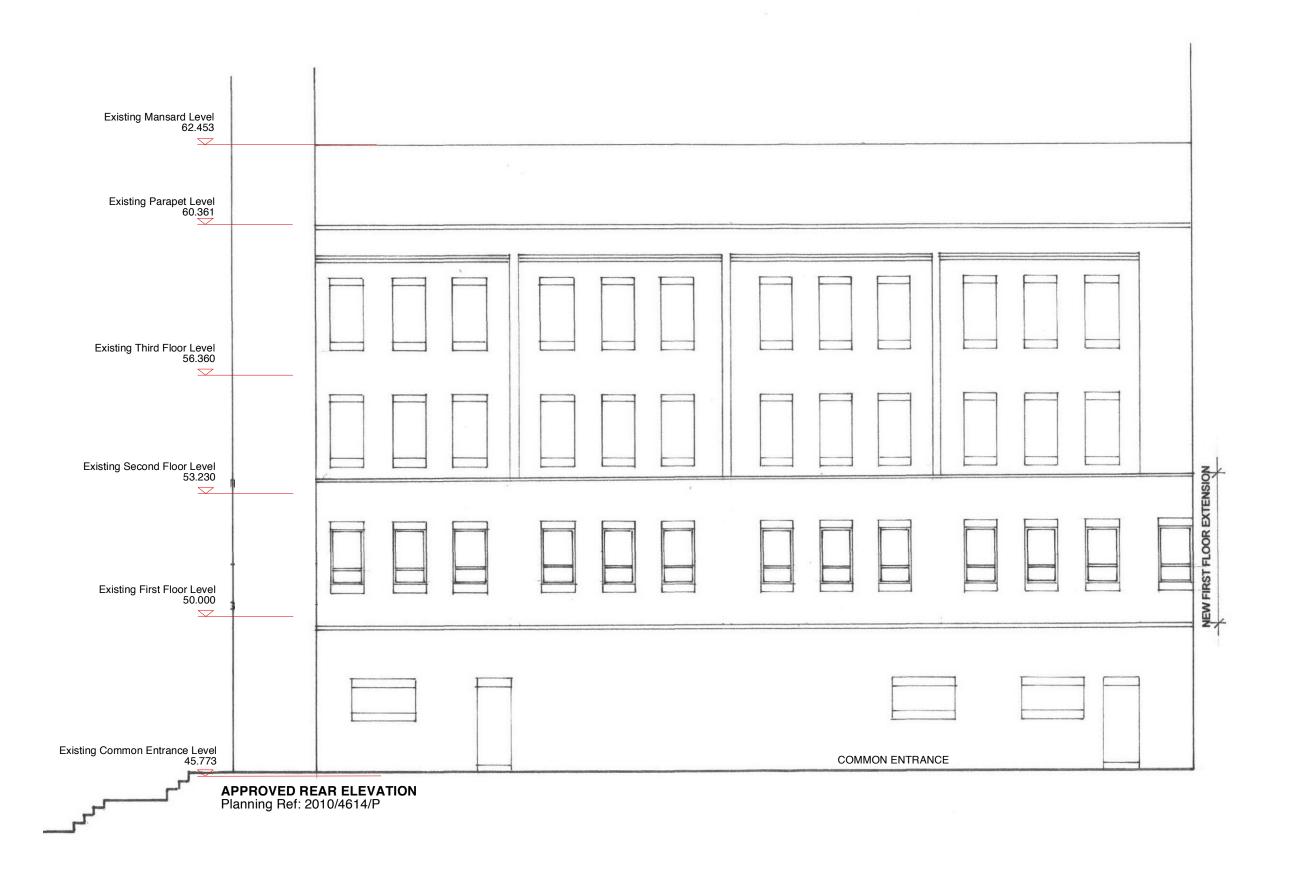

5m 2.5m 1.25m 0m

CLARIDGE ARCHITECTS, 6 LONSDALE ROAD LONDON, NW6 6RD T +44 [0]20 8969 9223 F +44 [0]20 8969 9224

FOR Rainbow Overseas Ltd.

CLARIDGEARCHITECTS

PROJECT 179-189 Finchley Road
TITLE Aproved Rear Elevation
STATUS Information