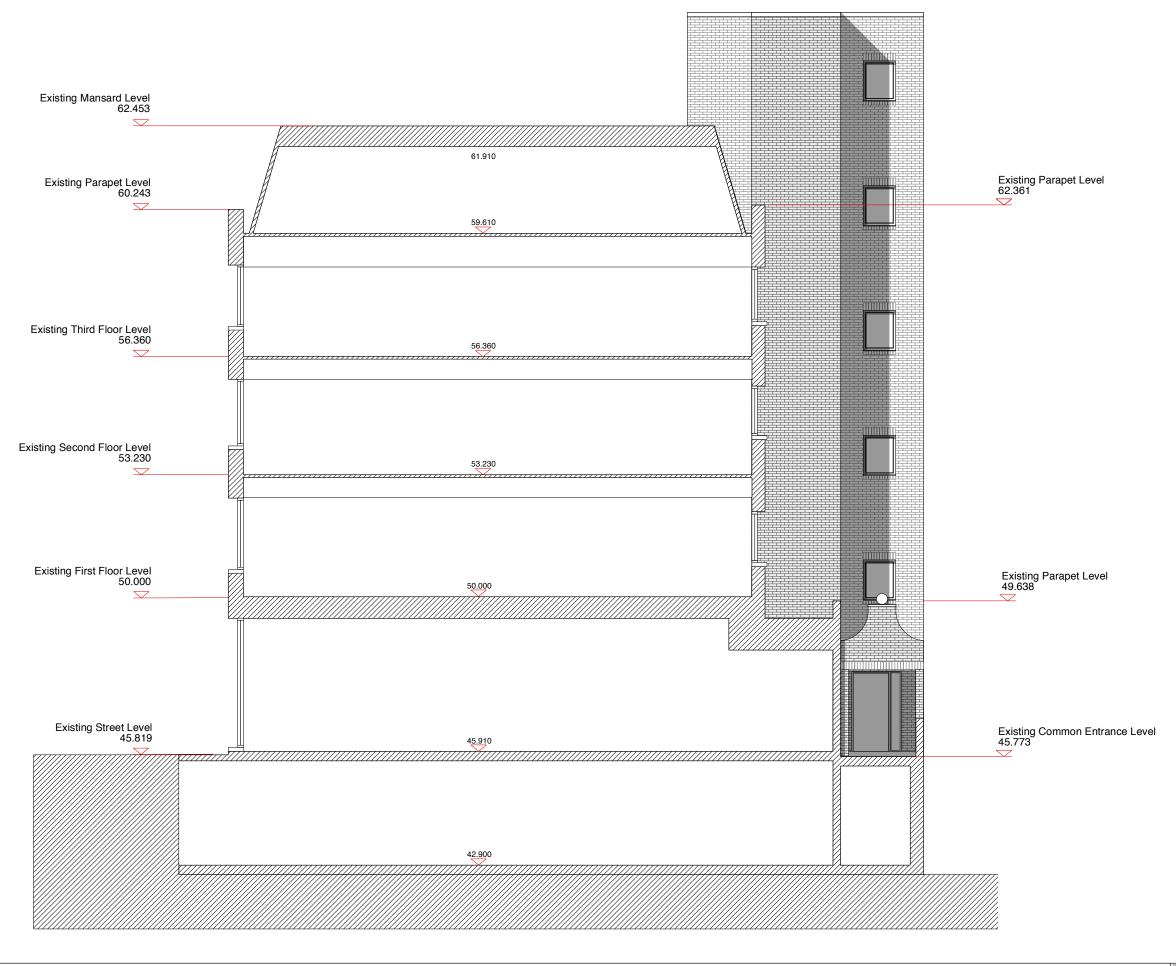

## **EXISTING SECTION AA**

This drawing is the property of Claridge Architects Ltd. Copyright is reserved & this drawing is issued on the condition that it is not copied, reproduced, retained or disclosed to any unauthorised person, either wholly or in part, without our consent. Do not scale from this drawing, check all dimensions on site.

Note regarding approved 1st floor extension removed

REV DATE NOTES

5m 2.5m 1.25m 0m

CLARIDGE ARCHITECTS, 6 LONSDALE ROAD
LONDON, NW6 6RD
T +44 (0)20 8969 9223 F +44 (0)20 8969 9224

FOR Rainbow Overseas Ltd.

PROJECT 179-189 Finchley Road
TITLE Existing SECTION AA
STATUS Information

CLARIDGEARCHITECTS

 $\begin{bmatrix} \text{SCA}_{-\Xi} & \text{SCA}_{-\Xi} \\ 02.06.11 & 1.100 & 1.100 & \text{SCA}_{-\Xi} & \text{SCA}_{-\Xi} \\ 0 & \text{A3} & 1.1010 & \text{EX.04} & \text{A} \end{bmatrix}$